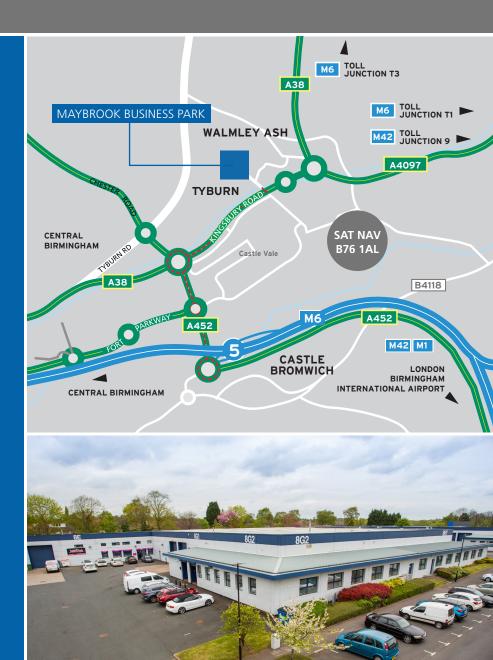

### **LOCATION**

Maybrook Business Park is located to the north of the A38 Kingsbury Road and has excellent links to 5 motorway junctions (M6 J4a, 5 & 6, J9 M42 & T3 M6 Toll) within less than 5 miles.

In addition the estate has excellent access to Birmingham City Centre (7 miles) via the A38 and Birmingham International Airport (6 miles).

#### **COMMUNICATIONS**

| M6 Junction 5                    | 2 miles  |
|----------------------------------|----------|
| M6 Toll T1/M42 Junction 9        | 2 miles  |
| M6 Junction 4a                   | 4 miles  |
| Birmingham City Centre           | 7 miles  |
| Birmingham International Airport | 10 miles |
| Coventry                         | 15 miles |
| Derby                            | 30 miles |