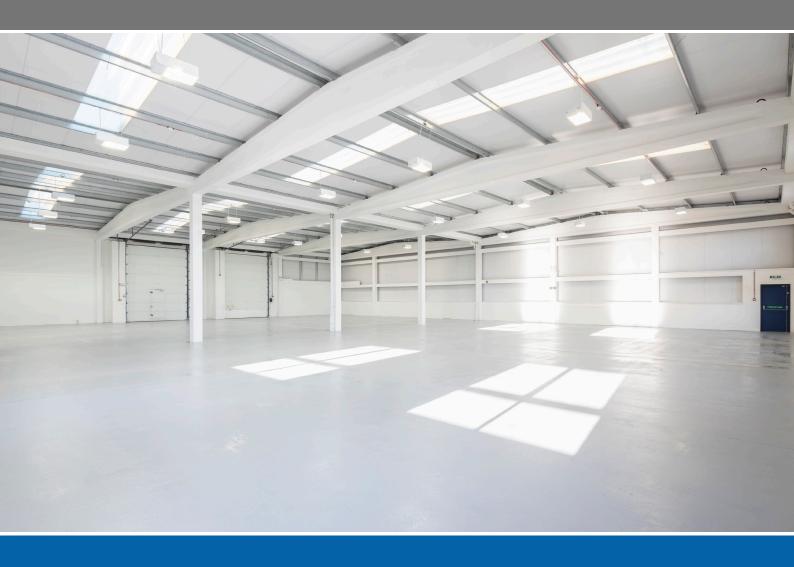

# Industrial/Warehouse Units 2,000 sq ft - 52,000 sq ft **TO LET**

- Modern fully refurbished units
- Excellent motorway access
- Established location
- Close to Birmingham City Centre
- Manned security
- B1, B2 and B8 planning consent
- Experienced landlord
- Available for immediate occupation

## maybrook business park

MINWORTH BRIMINGHAM B76 1AL

**MAYBROOK BUSINESS PARK** is a substantial industrial estate comprising 36 units ranging in size from 2,000 sq ft to 52,000 sq ft. Units have undergone extensive refurbishment including re-cladding, re-roofing and extensive improvements to the office accommodation.