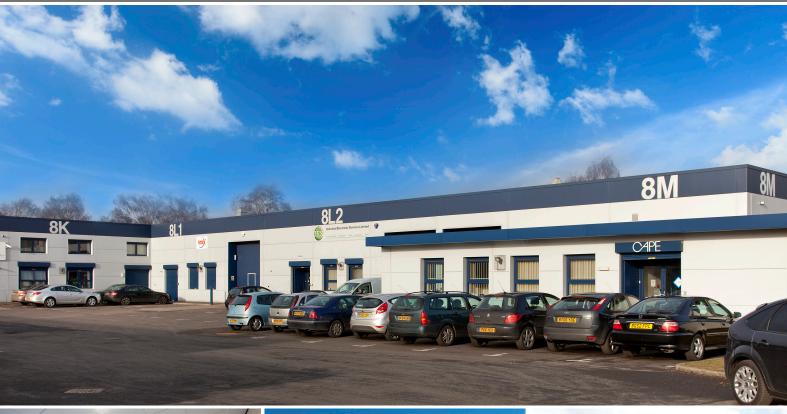

## maybrook business park

MINWORTH BRIMINGHAM B76 1AL

**MAYBROOK BUSINESS PARK** is a substantial industrial estate comprising 36 units ranging in size from 2,000 sq ft to 52,000 sq ft. Units have undergone extensive refurbishment including re-cladding, re-roofing and extensive improvements to the office accommodation.