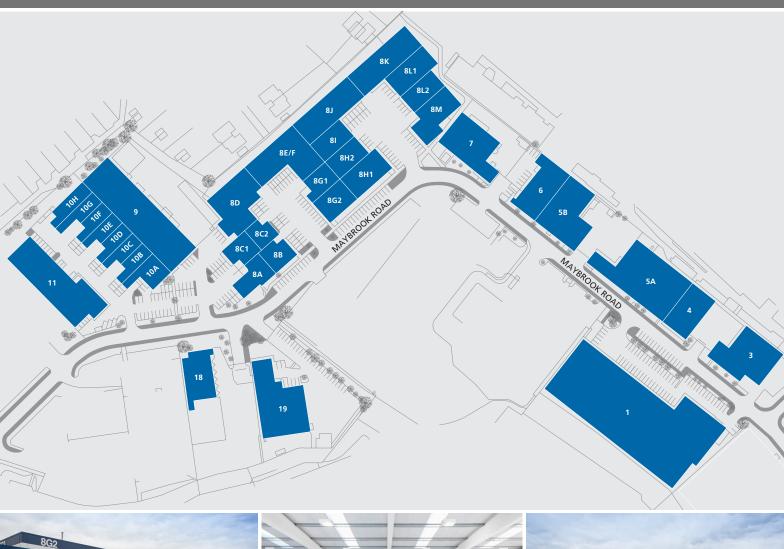

## maybrook business park

MINWORTH BRIMINGHAM B76 1AL

**MAYBROOK BUSINESS PARK** is a substantial industrial estate comprising 36 units ranging in size from 2,000 sq ft to 52,000 sq ft. Units have undergone extensive refurbishment including re-cladding, re-roofing and extensive improvements to the office accommodation.