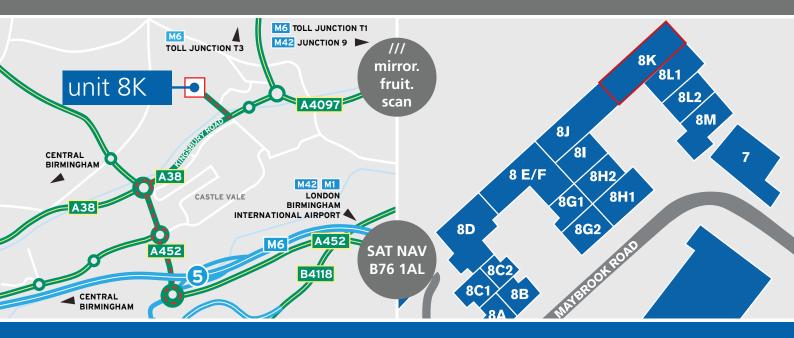

#### **LOCATION**

Maybrook Business Park is located to the north of the A38 Kingsbury Road and has excellent links to six motorway junctions (J4a, J5 and J6 of M6, J9 of M42, T1 and T3 of M6 Toll) within 5 miles. The Estate has excellent access to Birmingham city centre (7 miles) via the A38 and Birmingham International Airport (9.5 miles).

| JLR    | 1.2 miles | 3 min |
|--------|-----------|-------|
| M6 J5  | 2.1 miles | 5 min |
| M6 J6  | 4.0 miles | 9 min |
| M42 J9 | 3.2 miles | 7 min |
|        |           |       |