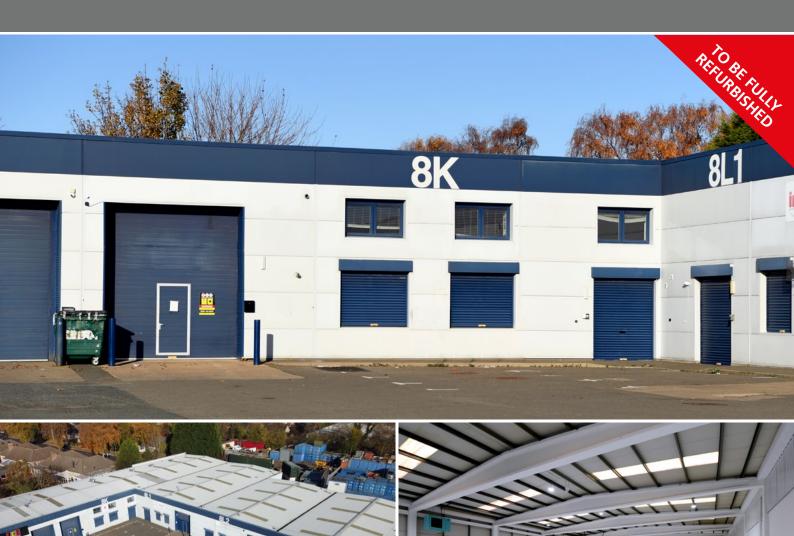

# Industrial / Warehouse Unit 8,717 sq ft (809.84 sq m) **TO LET**

Indicative Image

#### **DESCRIPTION**

The unit benefits from the following specifications:

- Electronically operated insulated sectional shutter door
- Demised car parking
- Single storey industrial/ warehouse
- Two storey office
- Low energy lighting