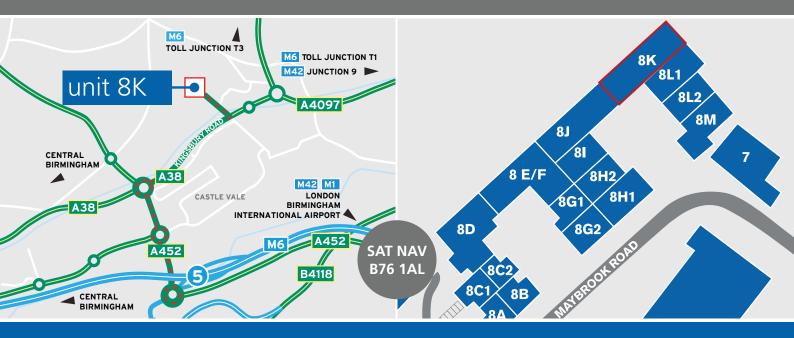

#### **LOCATION**

Maybrook Business Park is located to the north of the A38 Kingsbury Road and has excellent links to six motorway junctions (J4a, J5 and J6 of M6, J9 of M42, T1 and T3 of M6 Toll) within 5 miles. The Estate has excellent access to Birmingham city centre (7 miles) via the A38 and Birmingham International Airport (9.5 miles).

| JLR    | 1.2 miles | 3 min |
|--------|-----------|-------|
| M6 J5  | 2.1 miles | 5 min |
| M6 J6  | 4.0 miles | 9 min |
| M42 J9 | 3.2 miles | 7 min |
|        |           |       |