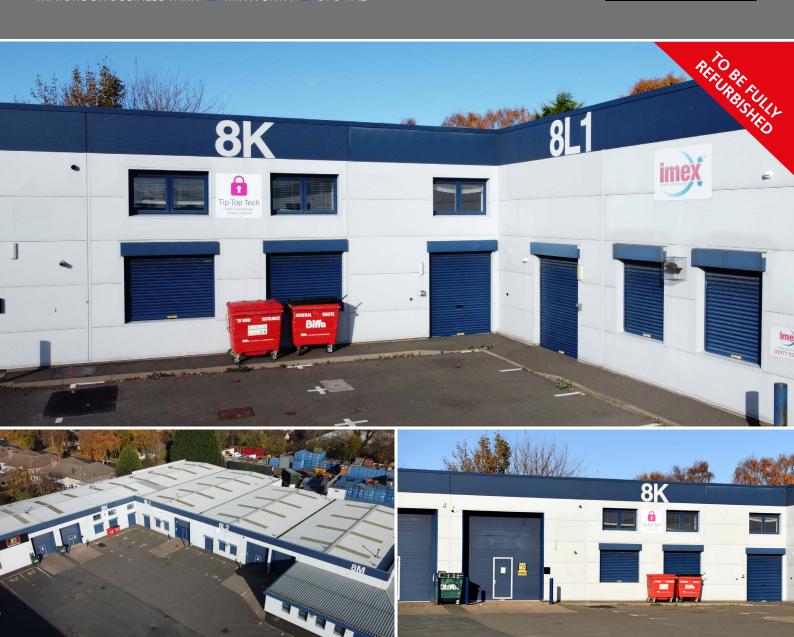

# Industrial / warehouse unit 8,717 sq ft (809.84 sq m) **TO LET**

- Iwo storey office accommodation
- Suitable for a variety of uses
- Prime estate road frontage
- Excellent motorway access

- 5m Eaves height
- Electrically operated shutter doors
- Low energy lighting
- On-site car parking

#### **DESCRIPTION**

The unit benefits from the following specifications:

- Electronically operated insulated sectional shutter doors
- Demised car parking
- Single storey industrial/ warehouse
- Two storey office
- Low energy lighting