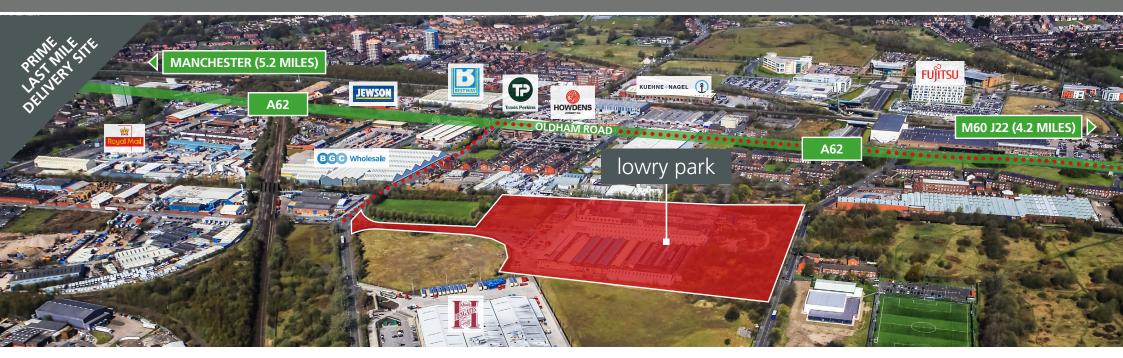

### lowry park

GRIMSHAW LANE ■ MANCHESTER ■ M40 2BA

#### LOCATION

Strategically located just 4.2 miles from Junction 22 of the M60 and 5.2 miles from Manchester City Centre, the unit sits amongst major local occupiers such as:

41.3

07525 631 305

**Ellesmere Port** 