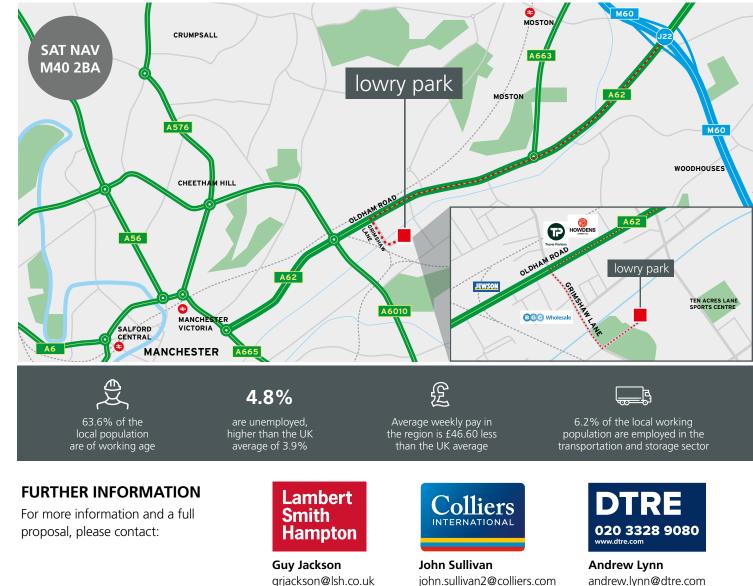

#### LOCATION

Strategically located just 4.2 miles from Junction 22 of the M60 and 5.2 miles from Manchester City Centre, the unit sits amongst major local occupiers such as:

41.3

07525 631 305

**Ellesmere Port** 