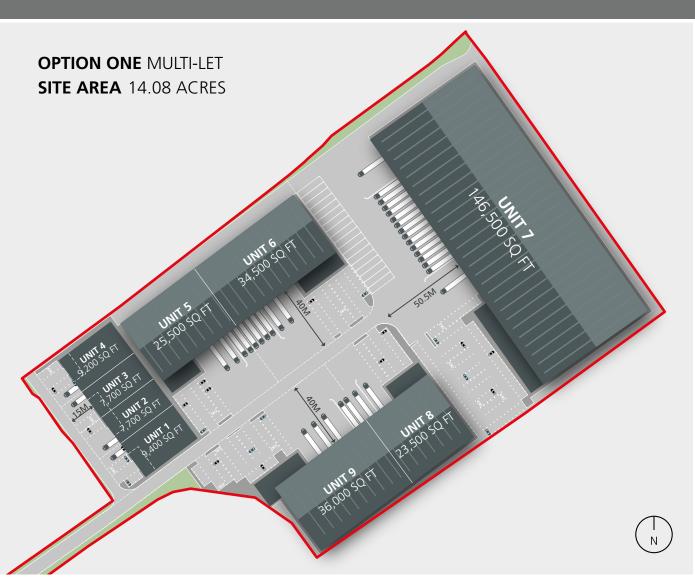

### **ACCOMMODATION (GIA)**

| NIT 1                 | 9,400 sq ft | UNIT 6                | 34,500 sq ft |
|-----------------------|-------------|-----------------------|--------------|
| arehouse              | 8,500 sq ft | Warehouse             | 32,300 sq ft |
| st Floor Offices      | 900 sq ft   | First Floor Offices   | 2,200 sq ft  |
| 10 Car Parking Spaces |             | al Car Parking Spaces |              |

| UNIT 2                 | 7,700 sq ft |
|------------------------|-------------|
| Warehouse              | 7,000 sq ft |
| First Floor Offices    | 700 sq ft   |
| 🚔 5 Car Parking Spaces |             |

 UNIT 7
 146,500 sq ft

 Warehouse
 137,000 sq ft

 First & Second Floor
 9,500 sq ft

 Offices
 115 Car Parking Spaces

UNIT 37,700 sq ftWarehouse7,000 sq ftFirst Floor Offices700 sq ftS Car Parking Spaces

UNIT 49,200Warehouse8,300First Floor Offices900In Car Parking Spaces

|           | ┣=믠 32 Car Par |
|-----------|----------------|
| 200 sq ft |                |
| 300 sq ft | UNIT 9         |
| 900 sq ft | Warehouse      |
|           |                |

UNIT 8

Warehouse

First Floor Offices

UNIT 936,000 sq ftWarehouse33,000 sq ftFirst Floor Offices3,000 sq ftImage: 64 Car Parking Spaces

king Spaces

23,500 sq ft

22,000 sq ft

1,500 sq ft

| UNIT 5              | 25,500 sq ft |
|---------------------|--------------|
| Warehouse           | 23,900 sq ft |
| First Floor Offices | 1,600 sq ft  |
| 22 Car Parking S    | 02000        |

TOTAL – 300,000 SQ FT