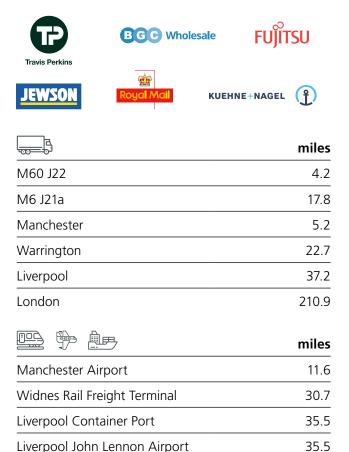

#### LOCATION

Strategically located just 4.2 miles from Junction 22 of the M60 and 5.2 miles from Manchester City Centre, the unit sits amongst major local occupiers such as:

41.3

07525 631 305

**Ellesmere Port** 