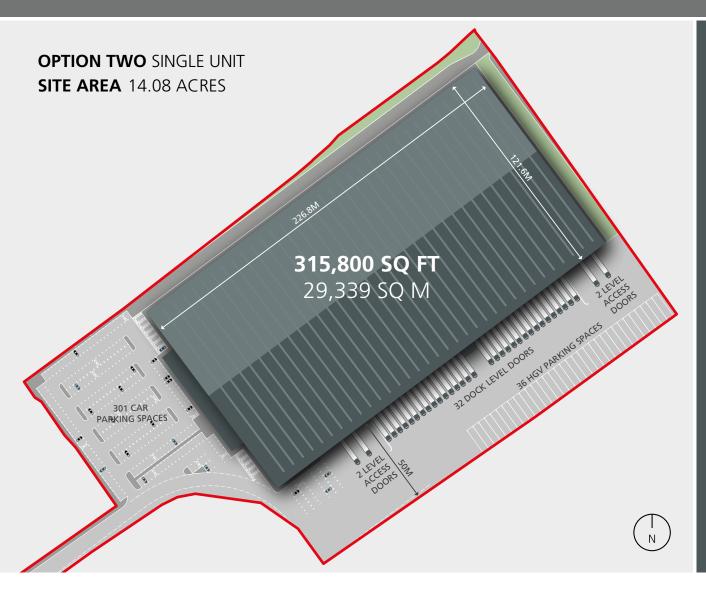

### ACCOMMODATION (GIA)

| UNIT 1                       | sq ft   |
|------------------------------|---------|
| Warehouse                    | 304,800 |
| First & Second Floor Offices | 11,000  |
| Total                        | 315,800 |

#### **GENERAL SPECIFICATION**

32 DOCK LEVEL DOORS

4 LEVEL ACCESS DOORS 15M EAVES HEIGHT

UP TO 50 KN/M<sup>2</sup>

FLOOR LOADING

YARD DEPTH

UP TO 50M

301 CAR PARKING SPACES