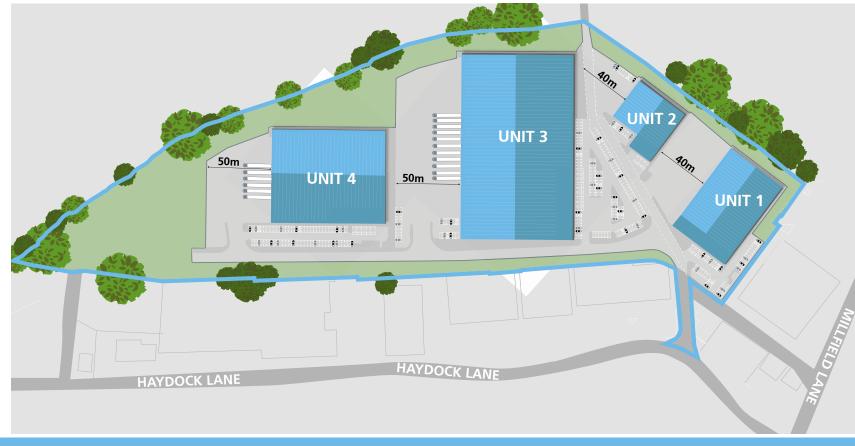

#### **ACCOMMODATION (GIA)**

| 1st Floor Office  Total | 5,165<br><b>43.895</b> | 480<br><b>4.078</b> |
|-------------------------|------------------------|---------------------|
| 1st Floor Office        | 5,165                  | 480                 |
| Warehouse               | 38,730                 | 3,598               |
| Unit 1                  | sq ft                  | sq m                |

43 car parking spaces

| Total            | 20,380 | 1,893 |
|------------------|--------|-------|
| 1st Floor Office | 2,155  | 200   |
| Warehouse        | 18,225 | 1,693 |
| Unit 2           | sq ft  | sq m  |

25 car parking spaces

| Total                  | 145,990 | 13,563 |
|------------------------|---------|--------|
| 1st + 2nd Floor Office | 13,615  | 1,265  |
| Warehouse              | 132,375 | 12,298 |
| Unit 3                 | sq ft   | sq m   |

137 car parking spaces

| Unit 4                 | sq ft  | sq m  |
|------------------------|--------|-------|
| Warehouse              | 67,425 | 6,264 |
| 1st + 2nd Floor Office | 5,330  | 495   |
| Total                  | 72,755 | 6,759 |

70 car parking spaces