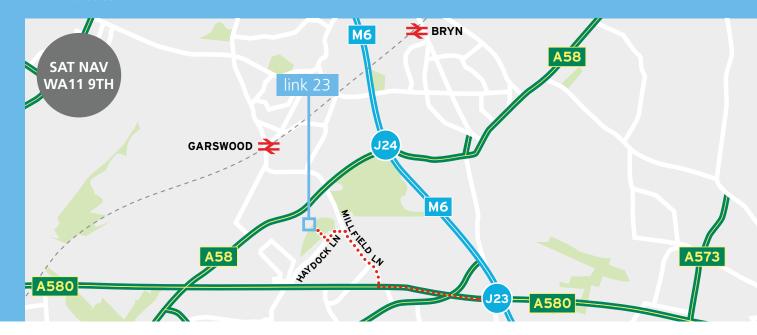

### link 23

HAYDOCK ■ ST HELENS ■ WA11 9TH

#### **COMMUNICATIONS**

| ROAD                             | MILES |
|----------------------------------|-------|
| M6 (J24)                         | 0.8   |
| M6 (J23)                         |       |
| Warrington                       | 3     |
| St Helens                        |       |
| M62/M6 intersection              | 5     |
| Liverpool                        | 16    |
| Manchester                       | 21    |
| Manchester International Airport | 23    |