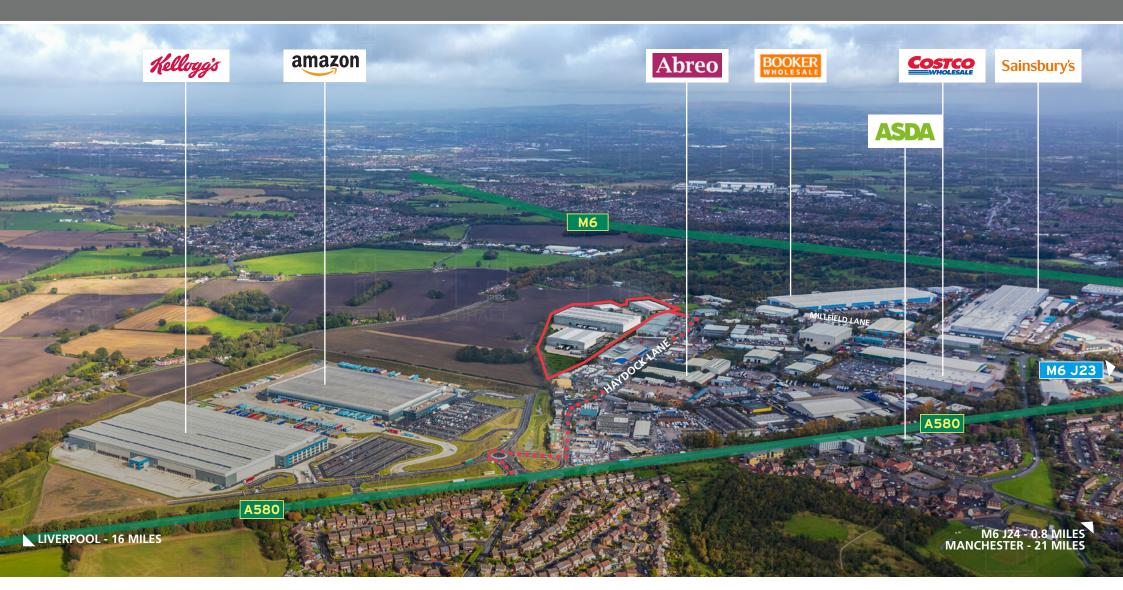

#### **COMMUNICATIONS**

| ROAD                             | MILES |
|----------------------------------|-------|
| M6 (J24)                         | 0.8   |
| M6 (J23)                         |       |
| Warrington                       | 3     |
| St Helens                        |       |
| M62/M6 intersection              | 5     |
| Liverpool                        | 16    |
| Manchester                       | 21    |
| Manchester International Airport | 23    |

#### **OCCUPIERS**

| Sainchum/s |  |
|------------|--|
| Samsourys  |  |

#### **LOCATION**

M6 motorway. It is situated midway between Manchester and Liverpool, the centres of which can both be reached within