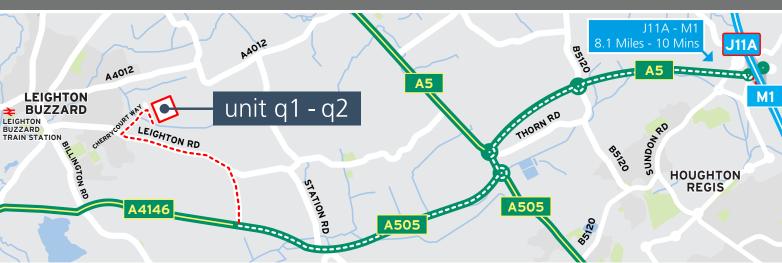

### unit q1 - q2

CHERRYCOURT WAY ■ LEIGHTON BUZZARD ■ LU7 4UH

BR

Cherrycourt Way sits 1.3 miles away from Leighton Buzzard town centre and 2 miles from Leighton Buzzard train station.