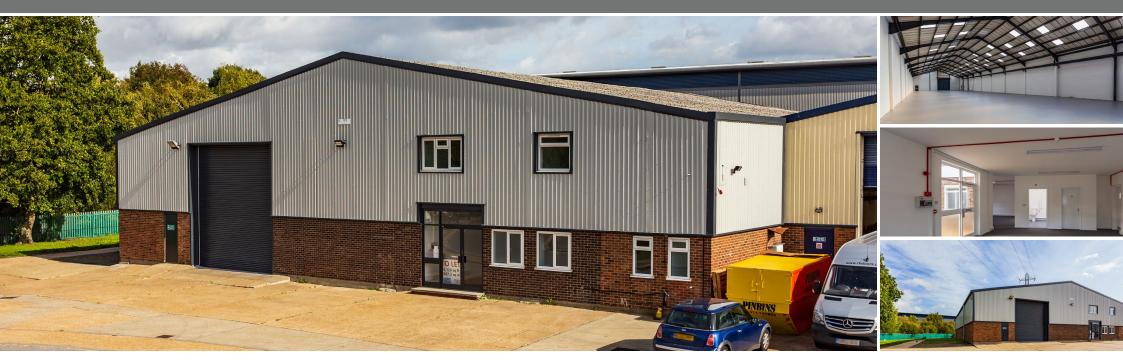

#### DESCRIPTION

The available units are of steel construction with part brick / blockwork and part lined profile metal elevations under a pitched lined profile roof incorporating roof lights. There is a single full height loading door to the front accessed from the large yard areas which privde parking for cars and HGVs. The units benefit from 6m eaves, refurbished office accommodation, 3 phase power and separate male and females WCs.