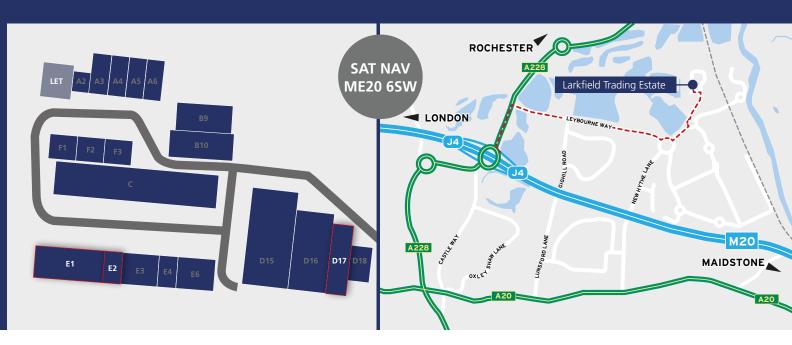

#### **AVAILABILITY**

|           | sq ft            | sq m  |
|-----------|------------------|-------|
| A1        | <b>LET</b> 9,120 | 847   |
| D17       | 13,204           | 1,227 |
|           |                  |       |
| E1        | 12,018           | 1,117 |
| E2        | 5,334            | 496   |
| Sub Total | 17,352           | 1,613 |

### LOCATION

The property is situated on the established Larkfield Trading Estate off New Hythe Lane in Aylesford which is to the north west of Maidstone and only 1.5 miles from junction 4 of the M20. This is a strategic location for both industrial and distribution occupiers and offers rapid communication to the national motorway network, London, the M25, Channel Ports and Tunnel. Other major occupiers In the New Hythe industrial area include TNT, Menzies Distribution, Amazon, Yodel and DFS.