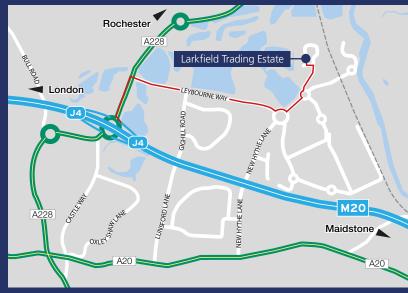

### LOCATION

The property is situated on the established Larkfield Trading Estate off New Hythe Lane in Aylesford which is to the north west of Maidstone and only 1.5 miles from junction 4 of the M20. This is a strategic location for both industrial and distribution occupiers and offers rapid communication to the national motorway network, London, the M25, Channel Ports and Tunnel. Other major occupiers In the New Hythe industrial area include TNT, Menzies Distribution, Amazon, Yodel and DFS.