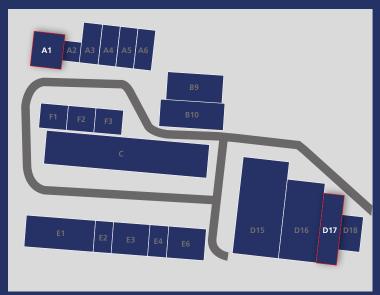

## **AVAILABILITY**

|     | sq ft  | sq m  |
|-----|--------|-------|
| A1  | 9,120  | 847   |
| D17 | 13,204 | 1,227 |