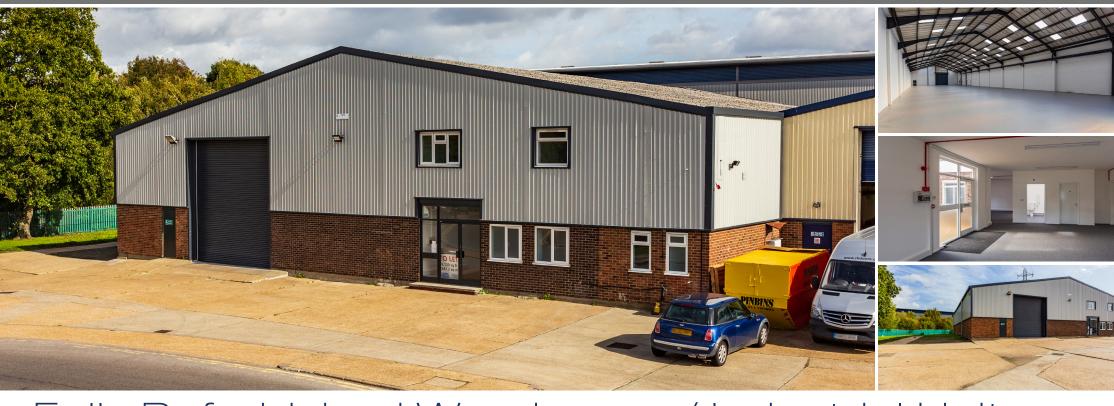

# larkfield trading estate

NEW HYTHE LANE ■ AYLESFORD ■ ME20 6SW

Fully Refurbished Warehouse / Industrial Units 9,120 - 13,204 sq ft **TO LET** 

- 1.5 miles J4, M20
- Generous loading & parking
- Fully refurbished

### **DESCRIPTION**

The available units are of steel construction with part brick / blockwork and part lined profile metal elevations under a pitched lined profile roof incorporating roof lights. There is a single full height loading door to the front accessed from the large yard areas which privde parking for cars and HGVs. The units benefit from 6m eaves, refurbished office accommodation, 3 phase power and separate male and females WCs.