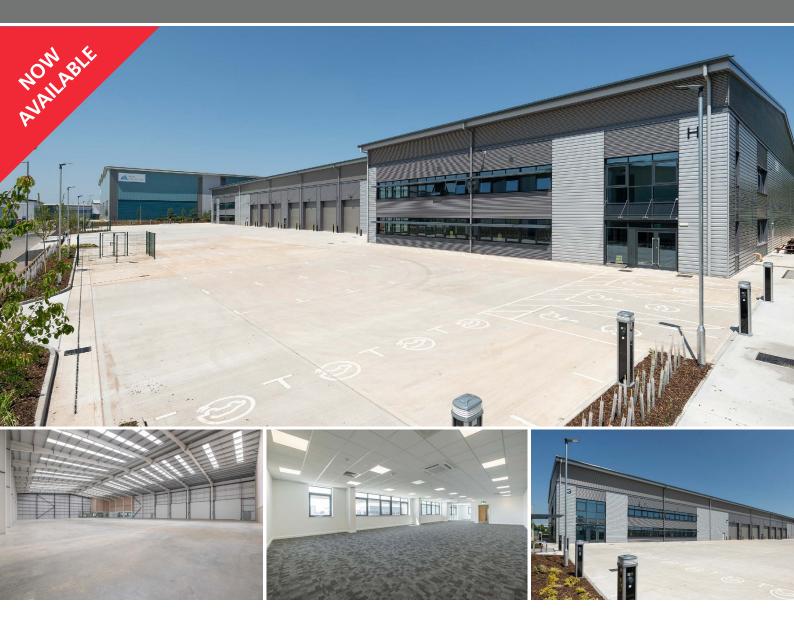

# Two New High Quality Industrial/Warehouse Units 29,165 to 68,011 sq ft **TO LET**

- M40 J14 7 mins
- M40 J13 7 mins
- M42 J3A 19 mins
- M45 22 mins
- 10m clear internal height
- 35m yard
- Grade A office space
- Prominent main road frontage
- Breeam 'Very Good'
- EPC 'A'

Clabrdn Canmoor

- Comfort cooled offices
- EV charging points