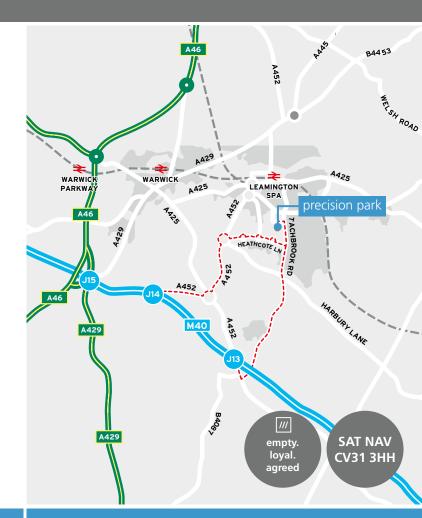

#### LOCATION

Precision Park is located in Learnington Spa and is less than five minutes from the town centre and seven minutes from the M40 J13. The M40 links Birmingham and the West Midlands to London, the M25, and the wider South East. The principal access to the park is via Tachbrook Road.

#### COMMUNICATIONS

| Leamington Shopping Park         | 0.8 miles | 4 mins  |
|----------------------------------|-----------|---------|
| Leamington Spa Town Centre       | 0.9 miles | 4 mins  |
| M40 J13                          | 3.4 miles | 7 mins  |
| M40 J14                          | 3.6 miles | 7 mins  |
| Coventry                         | 12 miles  | 20 mins |
| Banbury                          | 20 miles  | 26 mins |
| M1 J17                           | 23 miles  | 30 mins |
| Birmingham International Airport | 25 miles  | 30 mins |
| Birmingham City Centre           | 38 miles  | 45 mins |
|                                  |           |         |