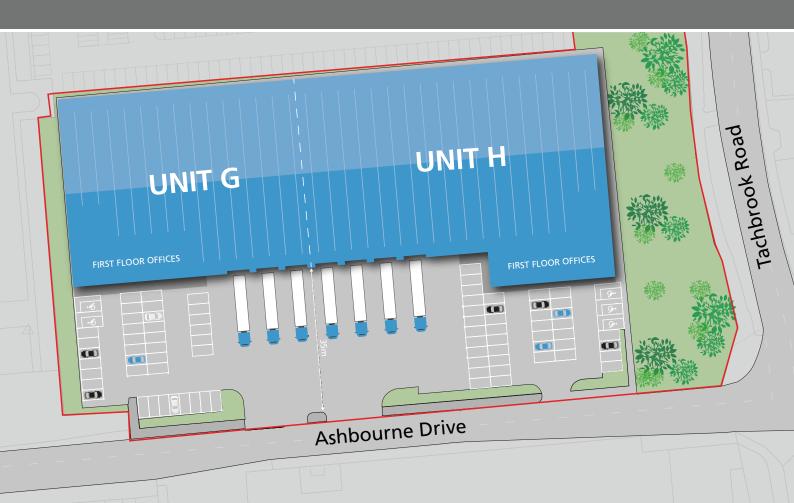

### **ACCOMMODATION (GIA)**

| Unit G                     | sq ft               | sq m             | Unit H              | sq ft  | sq m    |
|----------------------------|---------------------|------------------|---------------------|--------|---------|
| Warehouse                  | 25,921              | 2,408.1          | Warehouse           | 35,513 | 3,299.2 |
| First Floor Offices        | 3,244               | 301.4            | First Floor Offices | 3,333  | 309.6   |
| Total                      | 29,165              | 2,709.5          | Total               | 38,846 | 3,608.8 |
| Units can be combined to p | rovide 68,011 sq ft | t (6,318.3 sq m) |                     |        |         |