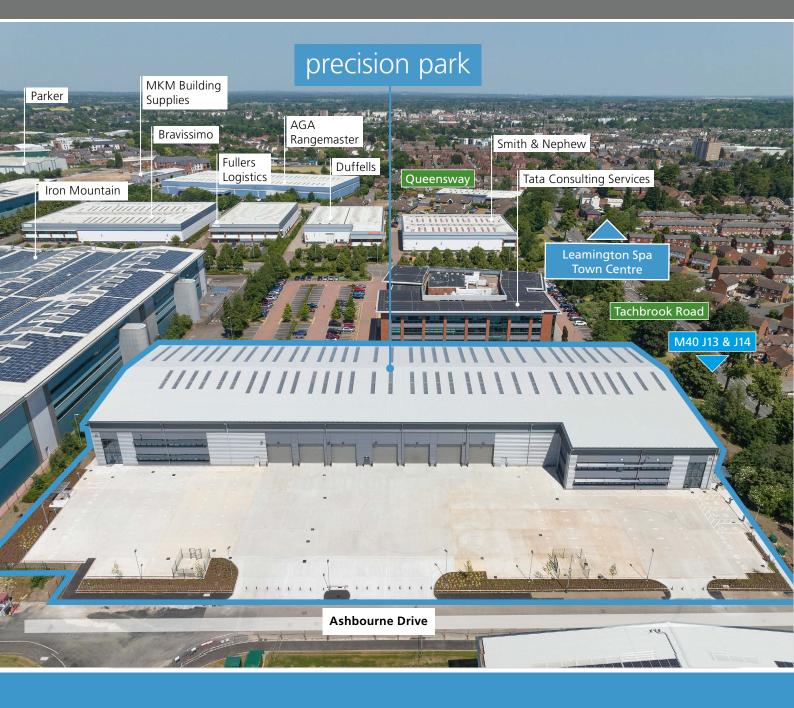

#### LOCATION

Precision Park is located in Learnington Spa and is less than five minutes from the town centre and seven minutes from the M40 J13. The M40 links Birmingham and the West Midlands to London, the M25, and the wider South East. The principal access to the park is via Tachbrook Road.

The park forms part of Learnington's principal commercial location and is immediately adjacent to Spa Park, a 35-acre business park, and Tachbrook Park, a 132-acre mixed-use scheme providing over 1 million sq ft of industrial, office, hotel and car showroom accommodation. Heathcote Industrial Estate and Shires Retail Park are also in close proximity. The area is home to various national occupiers including Jaguar Land Rover, Yodel, AGA Rangemaster, Bravissimo, Howdens, Screwfix, CEF and Edmundson Electrical.