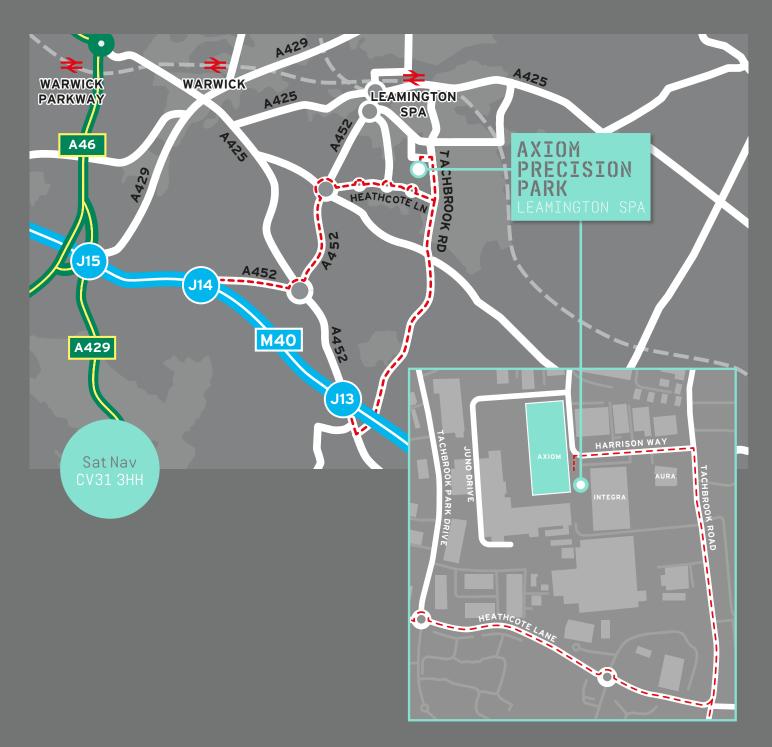

## Communications

| Motorways |            |
|-----------|------------|
| M40 J13   | 3.4 miles  |
| M45       | 12 miles   |
| M6 J2     | 15 miles   |
| M42 J3    | 18.8 miles |
| M1 J16    | 29.1 miles |

| Airports         | **         |
|------------------|------------|
| Coventry         | 9 miles    |
| Birmingham Int'l | 26.1 miles |
| East Midlands    | 50.9 miles |
| Luton            | 70.3 miles |
| Heathrow         | 84.7 miles |

| Ports          |       |       |
|----------------|-------|-------|
| Avonmouth      | 104   | miles |
| London Gateway | 135.7 | miles |
| Liverpool      | 131.7 | miles |
| Grimsby        | 133.1 | miles |
| Felixstowe     | 153.2 | miles |

Source: AA Route Planner

Smith & Nephew Marshalls