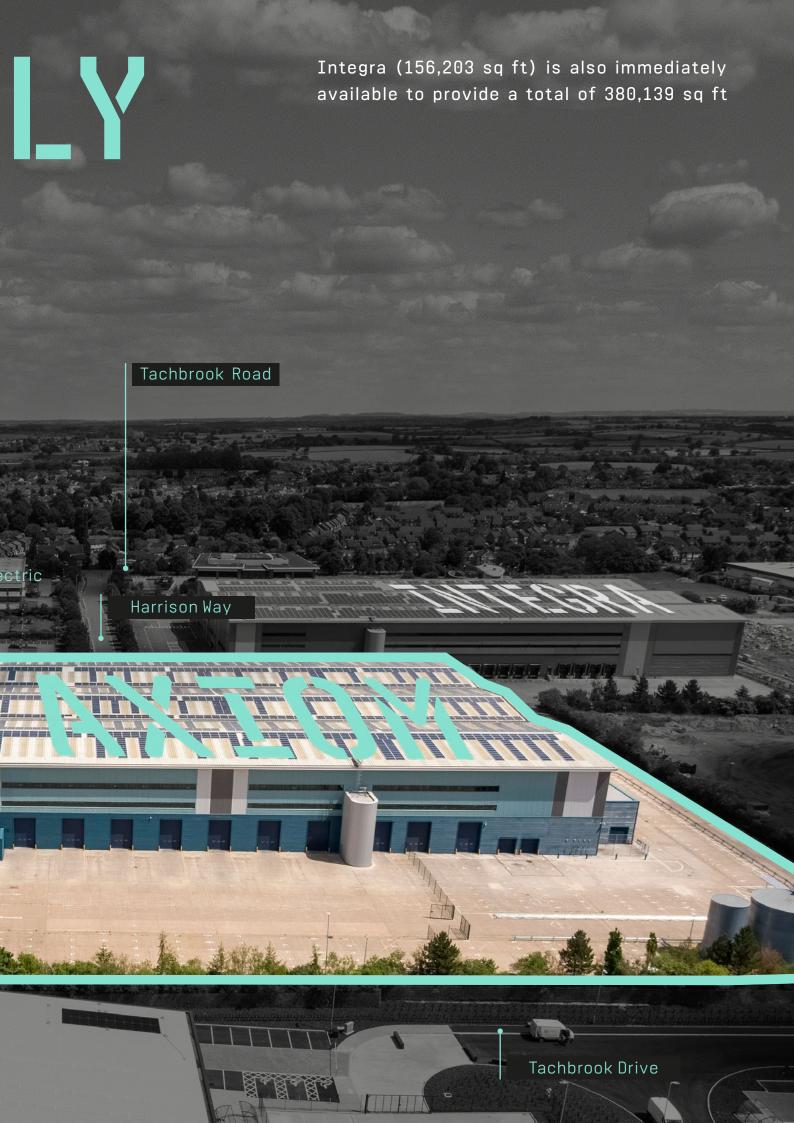

# AXIOM PRECISION PARK LEAMINGTON SPA J13/J14 M40

Prime Midlands Warehouse Opportunity
Immediately Available / Fully Fitted

223,936 sqft To Let / May Sell

Leamington Spa · Warwickshire · CV31 3HH

## AXIOM 223,936 SQ FT

Juno Drive

## **AXIOM**

223,936 SQ FT (20,804 SQ M)

17 Dock Level

HGV Parking: 23 Spaces

8 Level Access

## (20,804SQM)

| Accommodation        | (GIA)   |        |
|----------------------|---------|--------|
|                      | sq ft   | sq m   |
| Warehouse            | 215,885 | 20,056 |
| Ground Floor Offices | 4,061   | 377    |
| First Floor Offices  | 3,990   | 371    |
| Total                | 223,936 | 20,804 |
| Car Parking          | 203     | Spaces |
| HGV Parking          | 23      | Spaces |