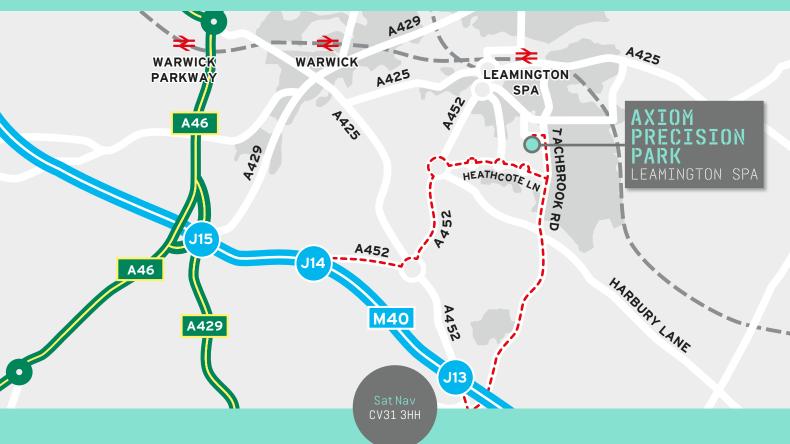

## Communications

| Motorways |            |
|-----------|------------|
| M40 J13   | 3.4 miles  |
| M45       | 12 miles   |
| M6 J2     | 15 miles   |
| M42 J3    | 18.8 miles |
| M1 J16    | 29.1 miles |

## Connectivity

Air, road and rail networks providing easy access to over 500 million consumers across Europe.

500

2018

Located at the heart of the country's major road arteries, 20 minutes away from Birmingham International