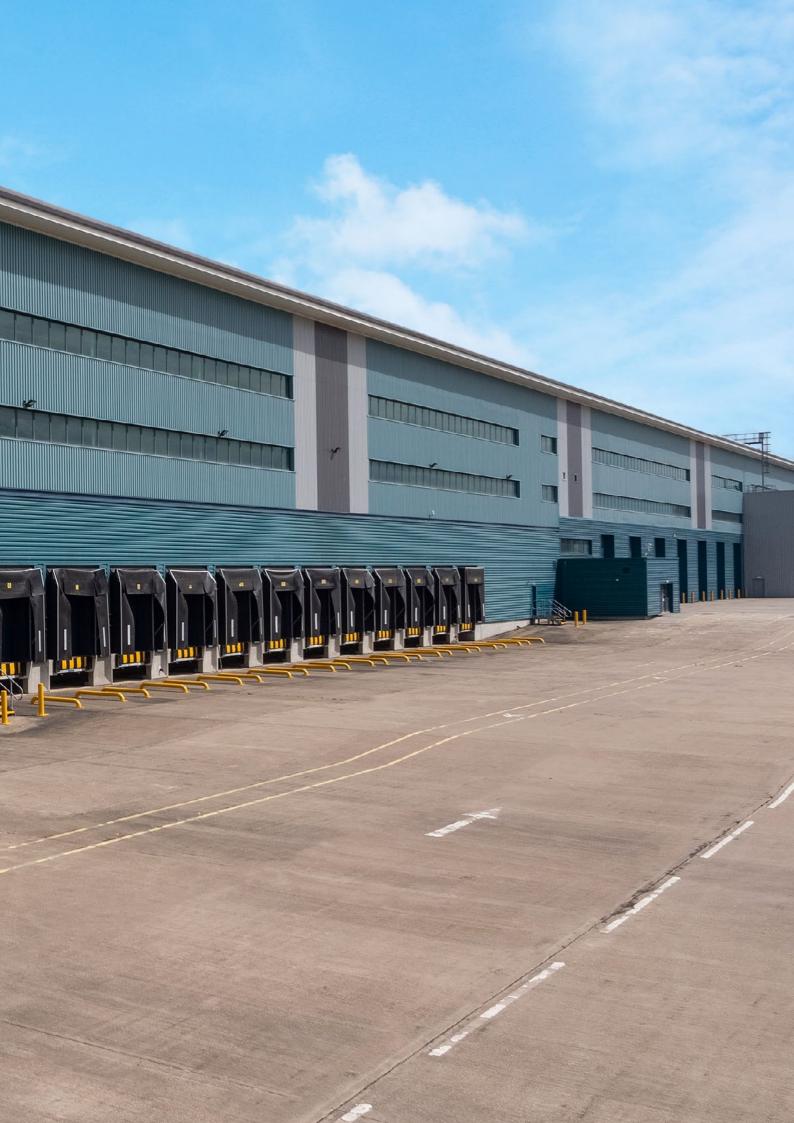

## A PRIME FUI DISTRIBUTI

17 Dock Level Loading
Doors & 8 Level Access
Doors

50m Concrete Surfaced Yard

15m Eaves Height

# LLY FITTED ON CENTRE

70 kN Floor Loading

Racked With Up To 24,000 Pallet Spaces

1.25 MVA From The Grid1.25 MVA Backup Generator450 kVa Solar PV

## **AXIOM**

223,936 SQ FT (20,804 SQ M)

17 Dock Level

HGV Parking: 23 Spaces

8 Level Access

## Specification

- New dedicated entrance
- New two storey offices
- 8 level access and 17 dock level loading doors
- 50m concrete surfaced yard
- 15m eaves height
- 70 kN per sq m floor loading
- LED lighting, gas fired warm air heating and a smoke and air ventilation system
- Fitted with sprinklers
- · Racked with up to 24,000 pallets spaces
- 3 bay steel portal frame
- 1.25 MVA from the grid, 1.25 MVA back up generator plus 450 KVa solar panels
- Ready for immediate occupation
- EPC: B41