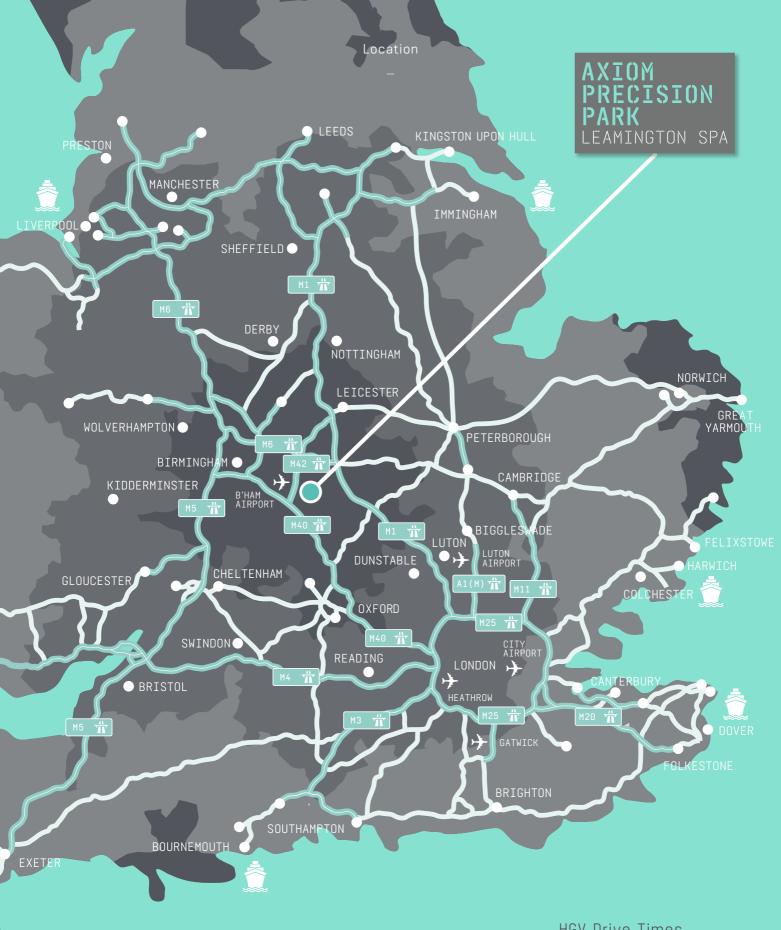

## **HGV** Drive Times

Source: Mecator Geosystems

## Communications

| Motorways |            |
|-----------|------------|
| M40 J13   | 3.4 miles  |
| M45       | 12 miles   |
| M6 J2     | 15 miles   |
| M42 J3    | 18.8 miles |
| M1 J16    | 29.1 miles |

| Airports         | **         |
|------------------|------------|
| Coventry         | 9 miles    |
| Birmingham Int'l | 26.1 miles |
| East Midlands    | 50.9 miles |
| Luton            | 70.3 miles |
| Heathrow         | 84.7 miles |

| Ports          |       |       |
|----------------|-------|-------|
| Avonmouth      | 104   | miles |
| London Gateway | 135.7 | miles |
| Liverpool      | 131.7 | miles |
| Grimsby        | 133.1 | miles |
| Felixstowe     | 153.2 | miles |

Source: AA Route Planner

Smith & Nephew Marshalls