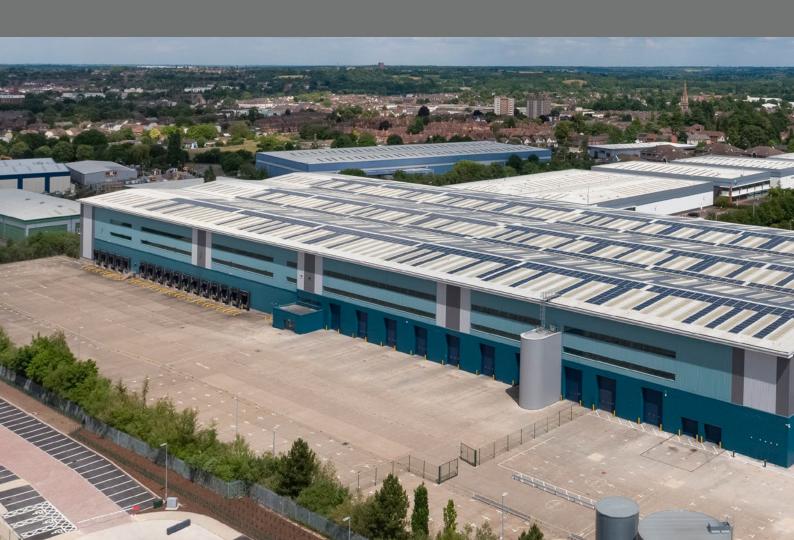

# AXIOM PRECISION PARK LEAMINGTON SPA J13/J14 M40

Prime Midlands Warehouse Opportunity
Immediately Available / Fully Fitted

223,936 sqft To Let / May Sell

Leamington Spa · Warwickshire · CV31 3HH

## A PRIME FUI DISTRIBUTI

17 Dock Level Loading
Doors & 8 Level Access
Doors

50m Concrete Surfaced Yard

15m Eaves Height

# LLY FITTED ON CENTRE

70 kN Floor Loading

Racked With Up To 24,000 Pallet Spaces

1.25 MVA From The Grid1.25 MVA Backup Generator450 kVa Solar PV

## **AXIOM**

223,936 SQ FT (20,804 SQ M)

17 Dock Level

HGV Parking: 23 Spaces

8 Level Access