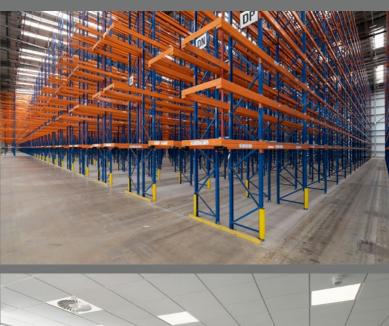

# LLY FITTED ON CENTRE

70 kN Floor Loading

Racked With Up To 24,000 Pallet Spaces

1.25 MVA From The Grid1.25 MVA Backup Generator450 kVa Solar PV

## Specification

- New dedicated entrance
- New two storey offices
- 8 level access and 17 dock level loading doors
- 50m concrete surfaced yard
- 15m eaves height
- 70 kN per sq m floor loading
- LED lighting, gas fired warm air heating and a smoke and air ventilation system
- Fitted with sprinklers
- · Racked with up to 24,000 pallets spaces
- 3 bay steel portal frame
- 1.25 MVA from the grid, 1.25 MVA back up generator plus 450 KVa solar panels
- Ready for immediate occupation
- EPC: B41