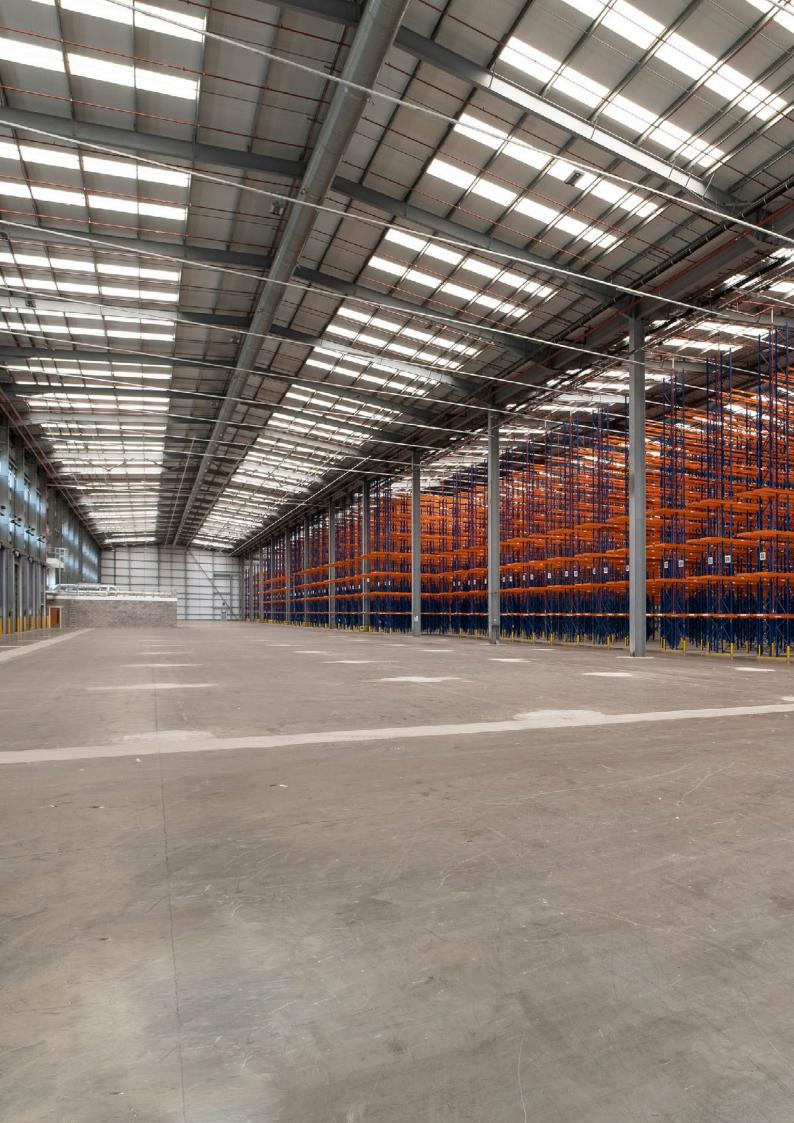

## A PRIME FUI DISTRIBUTI

17 Dock Level Loading
Doors & 8 Level Access
Doors

50m Concrete Surfaced Yard

15m Eaves Height

# LLY FITTED ON CENTRE

70 kN Floor Loading

Racked With Up To 24,000 Pallet Spaces

1.25 MVA From The Grid1.25 MVA Backup Generator450 kVa Solar PV

## Specification

- New dedicated entrance
- New two storey offices
- 8 level access and 17 dock level loading doors
- 50m concrete surfaced yard
- 15m eaves height
- 70 kN per sq m floor loading
- LED lighting, gas fired warm air heating and a smoke and air ventilation system
- Fitted with sprinklers
- · Racked with up to 24,000 pallets spaces
- 3 bay steel portal frame
- 1.25 MVA from the grid, 1.25 MVA back up generator plus 450 KVa solar panels
- Ready for immediate occupation
- EPC: B41