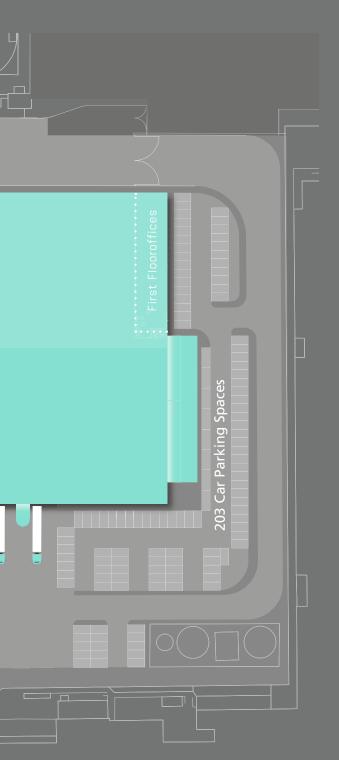

## (20,804SQM)

| Accommodation        | (GIA)   |        |
|----------------------|---------|--------|
|                      | sq ft   | sq m   |
| Warehouse            | 215,885 | 20,056 |
| Ground Floor Offices | 4,061   | 377    |
| First Floor Offices  | 3,990   | 371    |
| Total                | 223,936 | 20,804 |
| Car Parking          | 203     | Spaces |
| HGV Parking          | 23      | Spaces |