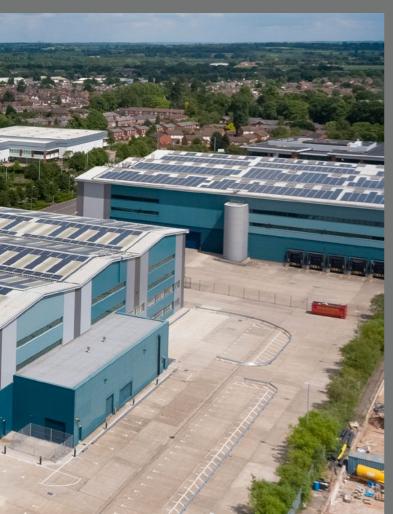

## AXIOM 223,936 SQ FT

Juno Drive

## **AXIOM**

223,936 SQ FT (20,804 SQ M)

17 Dock Level

HGV Parking: 23 Spaces

8 Level Access