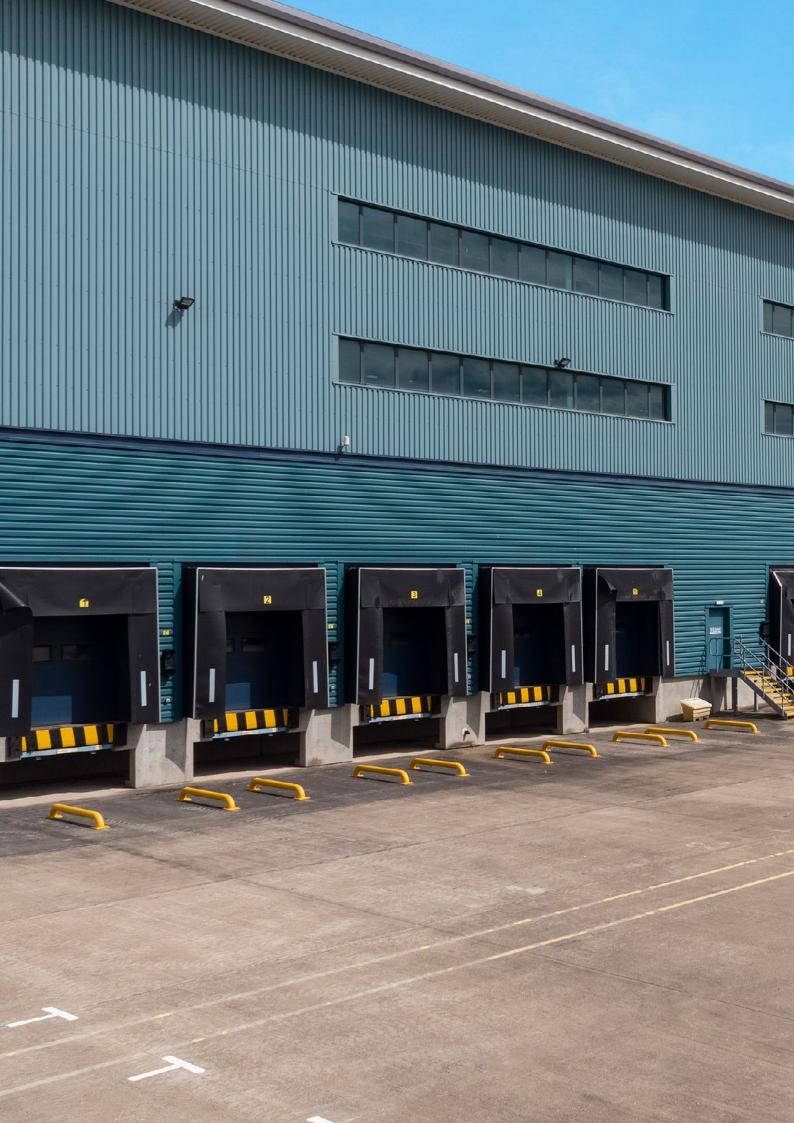

## A PRIME FUI DISTRIBUTI

17 Dock Level Loading
Doors & 8 Level Access
Doors

50m Concrete Surfaced Yard

15m Eaves Height

# LLY FITTED ON CENTRE

70 kN Floor Loading

Racked With Up To 24,000 Pallet Spaces

1.25 MVA From The Grid1.25 MVA Backup Generator450 kVa Solar PV

## **AXIOM**

223,936 SQ FT (20,804 SQ M)

17 Dock Level

HGV Parking: 23 Spaces

8 Level Access

## Specification

- New dedicated entrance
- New two storey offices
- 8 level access and 17 dock level loading doors
- 50m concrete surfaced yard
- 15m eaves height
- 70 kN per sq m floor loading
- LED lighting, gas fired warm air heating and a smoke and air ventilation system
- Fitted with sprinklers
- · Racked with up to 24,000 pallets spaces
- 3 bay steel portal frame
- 1.25 MVA from the grid, 1.25 MVA back up generator plus 450 KVa solar panels
- Ready for immediate occupation
- EPC: B41