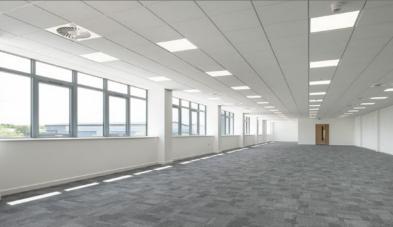

## (20,804SQM)

| Accommodation        | (GIA)   |        |
|----------------------|---------|--------|
|                      | sq ft   | sq m   |
| Warehouse            | 215,885 | 20,056 |
| Ground Floor Offices | 4,061   | 377    |
| First Floor Offices  | 3,990   | 371    |
| Total                | 223,936 | 20,804 |
| Car Parking          | 203     | Spaces |
| HGV Parking          | 23      | Spaces |

## Specification

- New dedicated entrance
- New two storey offices
- 8 level access and 17 dock level loading doors
- 50m concrete surfaced yard
- 15m eaves height
- 70 kN per sq m floor loading
- LED lighting, gas fired warm air heating and a smoke and air ventilation system
- Fitted with sprinklers
- · Racked with up to 24,000 pallets spaces
- 3 bay steel portal frame
- 1.25 MVA from the grid, 1.25 MVA back up generator plus 450 KVa solar panels
- Ready for immediate occupation
- EPC: B41