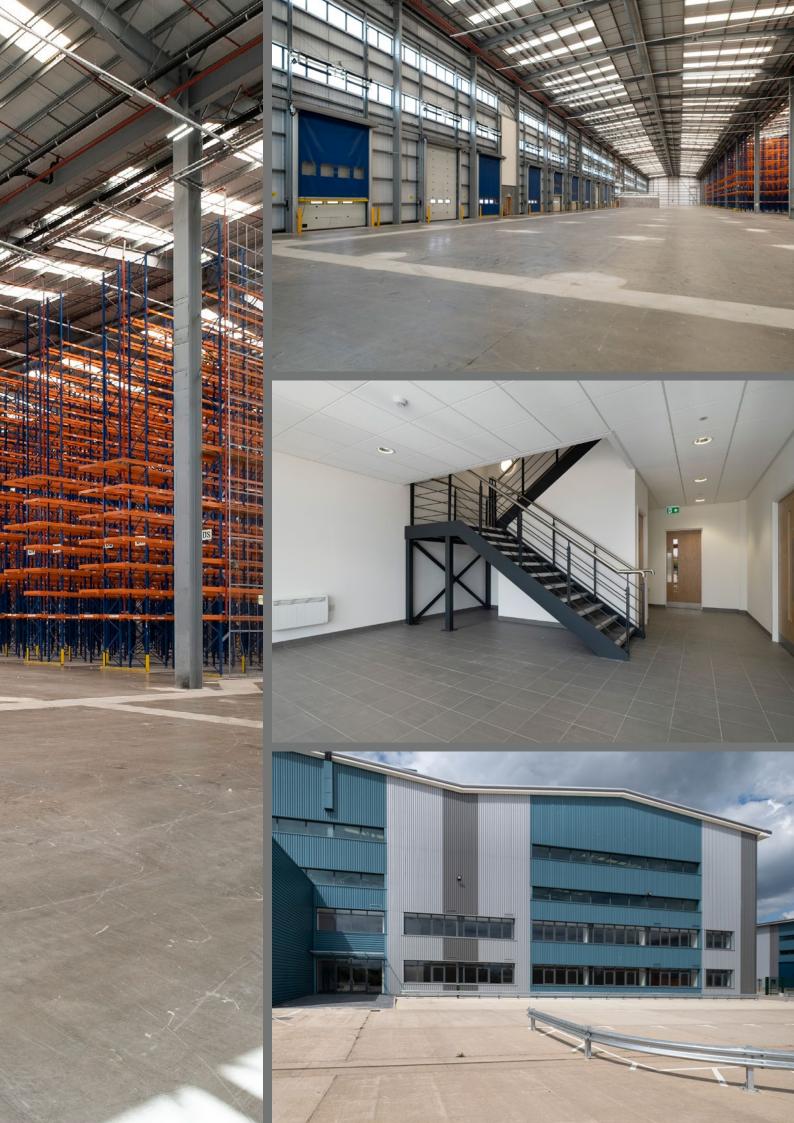

## A PRIME FUI DISTRIBUTI

17 Dock Level Loading
Doors & 8 Level Access
Doors

50m Concrete Surfaced Yard

15m Eaves Height

# LLY FITTED ON CENTRE

70 kN Floor Loading

Racked With Up To 24,000 Pallet Spaces

1.25 MVA From The Grid1.25 MVA Backup Generator450 kVa Solar PV

## Specification

- New dedicated entrance
- New two storey offices
- 8 level access and 17 dock level loading doors
- 50m concrete surfaced yard
- 15m eaves height
- 70 kN per sq m floor loading
- LED lighting, gas fired warm air heating and a smoke and air ventilation system
- Fitted with sprinklers
- · Racked with up to 24,000 pallets spaces
- 3 bay steel portal frame
- 1.25 MVA from the grid, 1.25 MVA back up generator plus 450 KVa solar panels
- Ready for immediate occupation
- EPC: B41