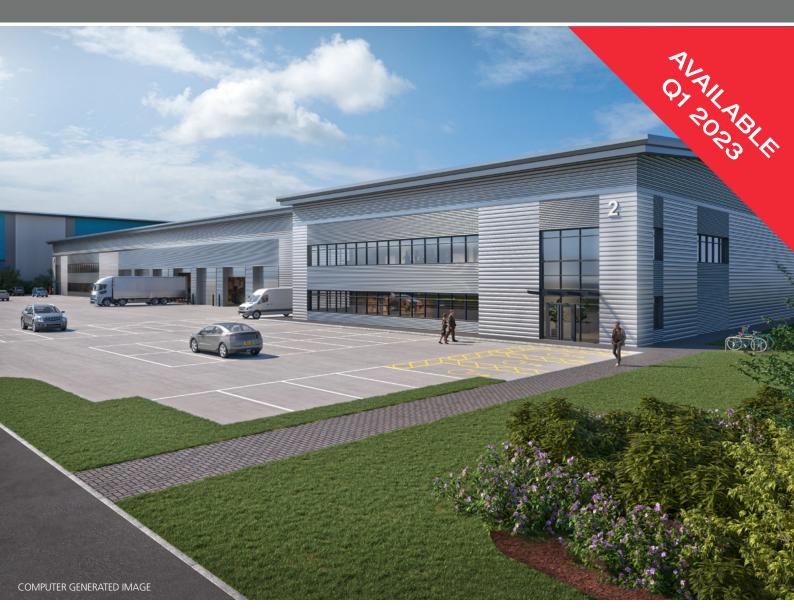

# Two New High Quality Industrial/Warehouse Units 29,000 to 67,700 sq ft **TO LET**

- M40 J14 5 mins
- M40 J13 7 mins
- M42 J3A 19 mins
- M45 22 mins
- 10m clear internal height
- 35m yard
- Grade A office space
- Prominent main road frontage