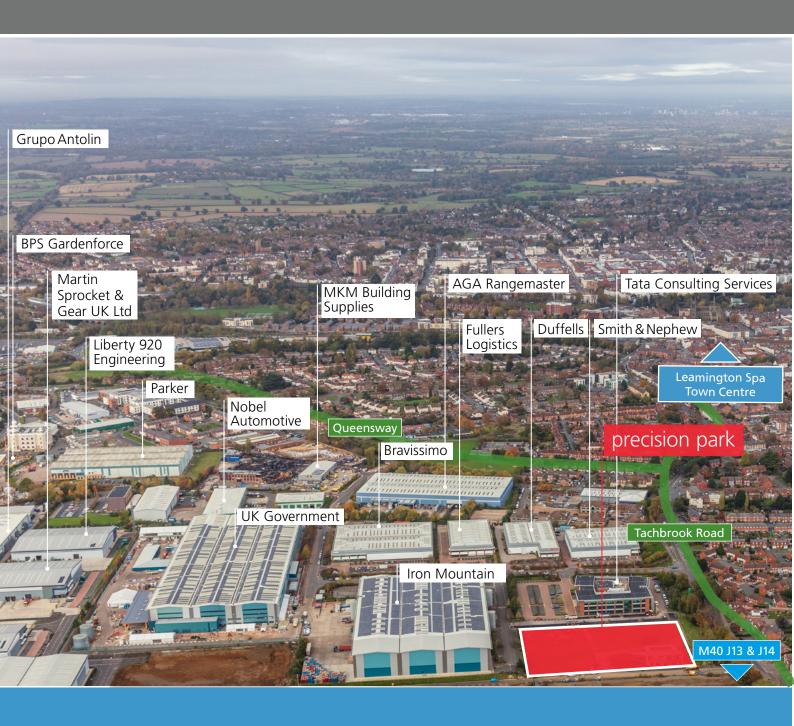

# LOCATION

Precision Park is located in Learnington Spa and is less than five minutes from the town centre and seven minutes from the M40 J13. The M40 links Birmingham and the West Midlands to London, the M25, and the wider South East.

The principal access to the park is via Tachbrook Road. The nearby Learnington Spa Shopping Centre is home to Sainsbury's, M&S, Boots, Next, Halfords and JD Sports.