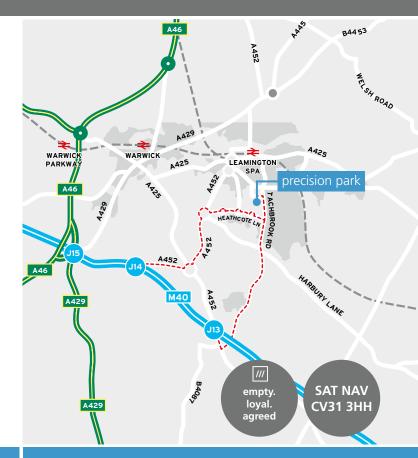

# LOCATION

Precision Park is located in Learnington Spa and is less than five minutes from the town centre and seven minutes from the M40 J13. The M40 links Birmingham and the West Midlands to London, the M25, and the wider South East.

## COMMUNICATIONS

| Leamington Spa Shopping Centre   | 0.8 miles |
|----------------------------------|-----------|
| Leamington Spa Town Centre       | 0.9 miles |
| M40 J13                          | 3.4 miles |
| M40 J14                          | 3.6 miles |
| Coventry                         | 12 miles  |
| Banbury                          | 20 miles  |
| M1 J17                           | 23 miles  |
| Birmingham International Airport | 25 miles  |
| Birmingham City Centre           | 38 miles  |
|                                  |           |