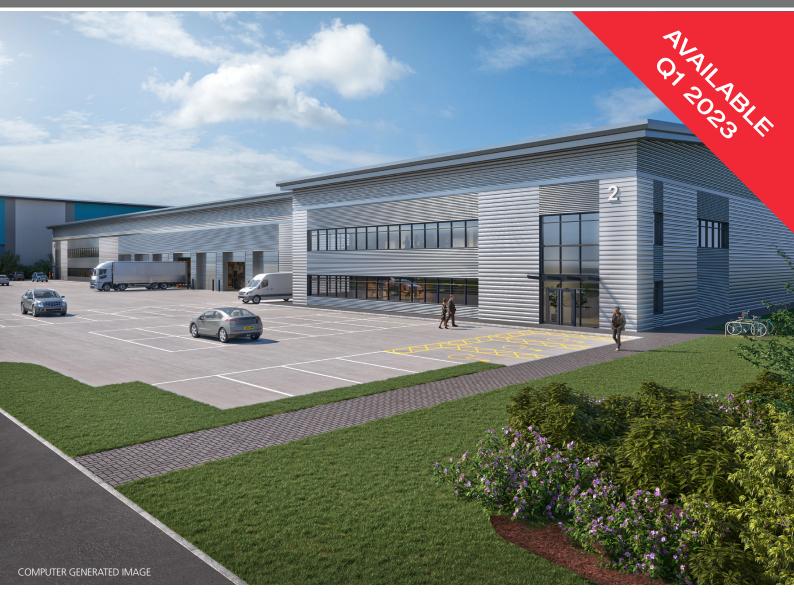

Two New High Quality Industrial/Warehouse Units 29,000 to 67,700 sq ft **TO LET** 

- M40 J14 5 mins
- M40 J13 7 mins
- M42 J3A 19 mins
- M45 22 mins
- 10m clear internal height
- 35m yard
- Grade A office space
- Prominent main road frontage

### **SPECIFICATION**

internal height

50 kN/m2 floor loading

Prominent mair road frontage

Unit 1: 3 level loading doors

35m yard depth

First floo offices

Car Parking Unit 1: 39 Unit 2: 42

Unit 2: 4 level loading doors

BREEAM 'Very Good'

EV charging points Unit 1: 10 Unit 2: 7

Provision for solar panels

EPC 'A'