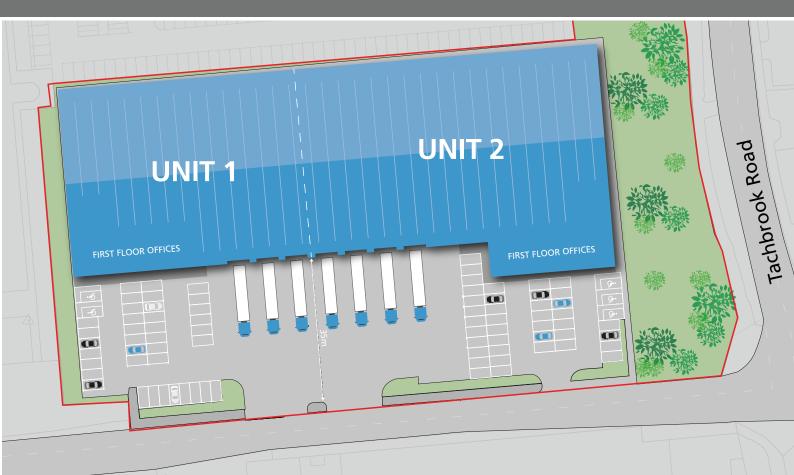

### **ACCOMMODATION (GIA)**

| Unit 1              | sq ft  | sq m  |
|---------------------|--------|-------|
| Warehouse           | 25,800 | 2,397 |
| First Floor Offices | 3,200  | 297   |
| Total               | 29,000 | 2,694 |

| Unit 2              | sq ft  | sq m  |
|---------------------|--------|-------|
| Warehouse           | 35,400 | 3,289 |
| First Floor Offices | 3,300  | 307   |
| Total               | 38,700 | 3,595 |

<sup>\*</sup>Target unit sizes, subject to measurement upon completion. Units can be combined to provide 67,700 sq ft (6,289 sq m)