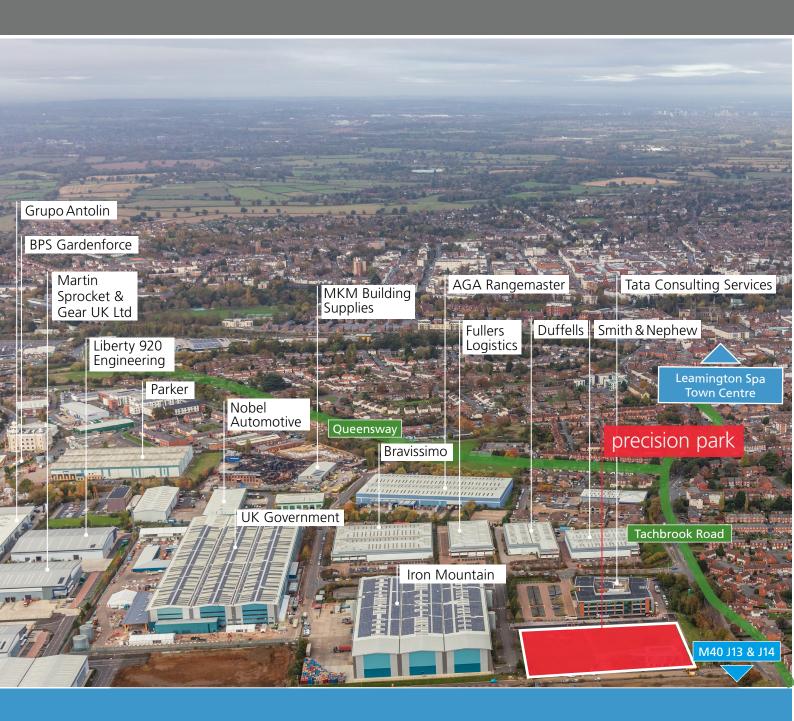

#### **LOCATION**

Precision Park is located in Leamington Spa and is less than five minutes from the town centre and seven minutes from the M40 J13. The M40 links Birmingham and the West Midlands to London, the M25, and the wider South East.

The principal access to the park is via Tachbrook Road. The nearby Leamington Spa Shopping Centre is home to Sainsbury's, M&S, Boots, Next, Halfords and JD Sports.

Source: Google Maps

A regional hub for world class research manufacturing and engineering facilities.

11% of the local labour force are

Skilled labour employed at the high end of the automotive, digital and aerospace industries.