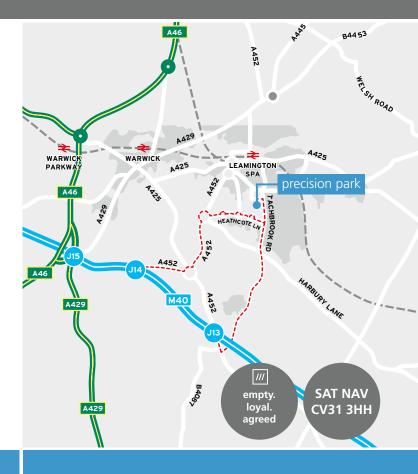

#### **LOCATION**

Precision Park is located in Leamington Spa and is less than five minutes from the town centre and seven minutes from the M40 J13. The M40 links Birmingham and the West Midlands to London, the M25, and the wider South East.

#### COMMUNICATIONS

| Leamington Spa Shopping Centre   | 0.8 miles | 4 mins  |
|----------------------------------|-----------|---------|
| Leamington Spa Town Centre       | 0.9 miles | 4 mins  |
| M40 J13                          | 3.4 miles | 7 mins  |
| M40 J14                          | 3.6 miles | 7 mins  |
| Coventry                         | 12 miles  | 20 mins |
| Banbury                          | 20 miles  | 26 mins |
| M1 J17                           | 23 miles  | 30 mins |
| Birmingham International Airport | 25 miles  | 30 mins |
| Birmingham City Centre           | 38 miles  | 45 mins |
|                                  |           |         |