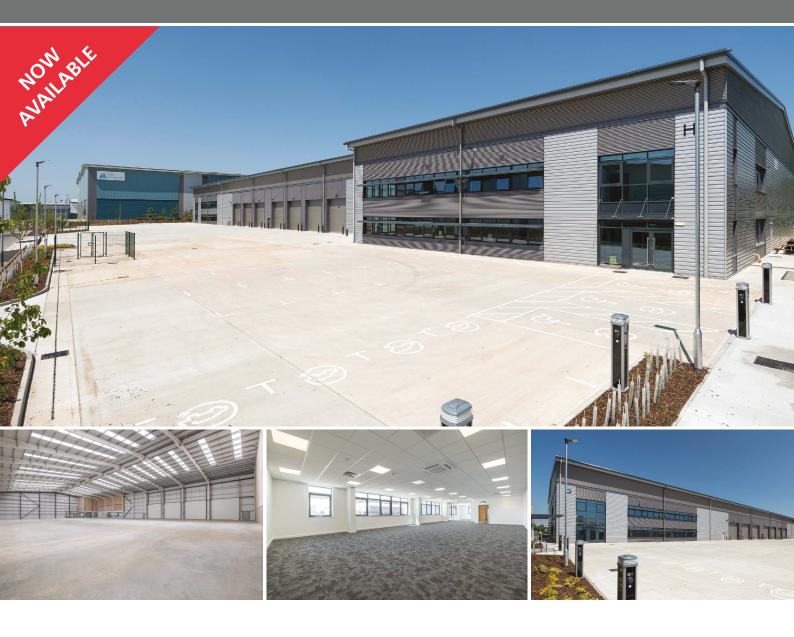

## Two New High Quality Industrial/Warehouse Units 29,165 to 68,011 sq ft **TO LET**

- M40 J14 7 mins
- M40 J13 7 mins
- M42 J3A 19 mins
- M45 22 mins
- 10m clear internal height
- 35m yard
- Grade A office space
- Prominent main road frontage
- Breeam 'Very Good'
- EPC 'A'
- Comfort cooled offices
- EV charging points

### **SPECIFICATION**

internal height

BREEAM

EV charging points Unit G: 10

Unit G: 39 Unit H: 42

solar panels

loading doors

loading doors

EPC 'A'