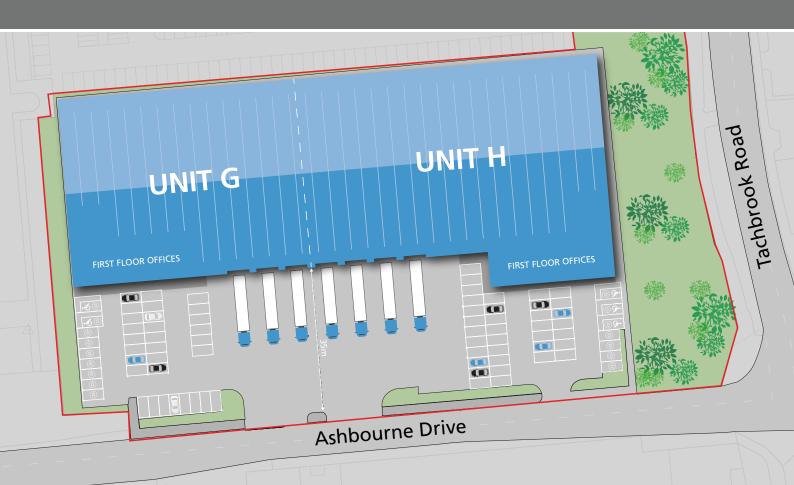

### **ACCOMMODATION (GIA)**

| Unit G              | sq ft  | sq m    | Unit H              | sq ft  | sq m    |
|---------------------|--------|---------|---------------------|--------|---------|
| Warehouse           | 25,921 | 2,408.1 | Warehouse           | 35,513 | 3,299.2 |
| First Floor Offices | 3,244  | 301.4   | First Floor Offices | 3,333  | 309.6   |
| Total               | 29,165 | 2,709.5 | Total               | 38,846 | 3,608.8 |

Units can be combined to provide 68,011 sq ft (6,318.3 sq m)