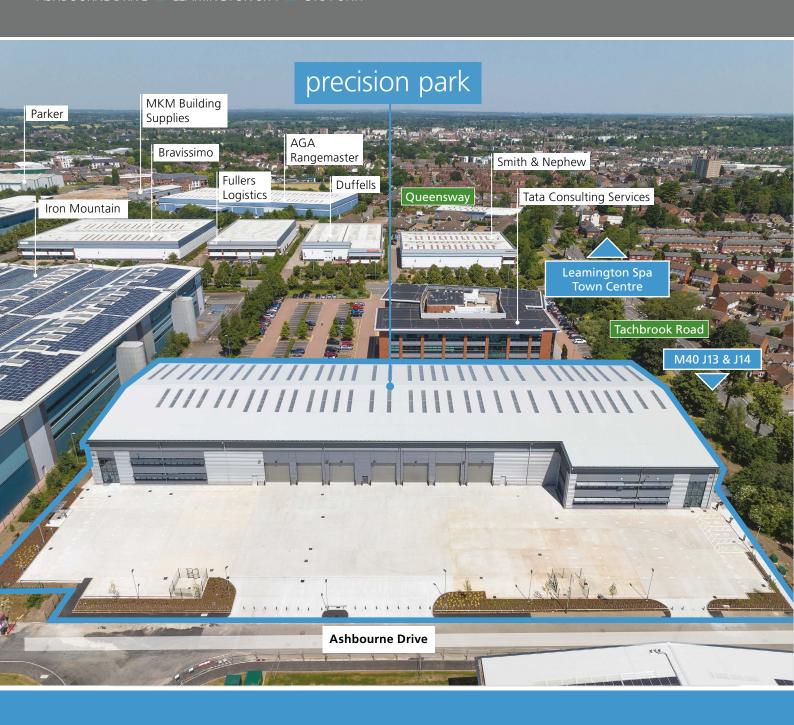

#### **LOCATION**

Precision Park is located in Leamington Spa and is less than five minutes from the town centre and seven minutes from the M40 J13. The M40 links Birmingham and the West Midlands to London, the M25, and the wider South East. The principal access to the park is via Tachbrook Road.

The park forms part of Leamington's principal commercial location and is immediately adjacent to Spa Park, a 35-acre business park and Tachbrook Park, a 132-acre mixed-use scheme providing over 1 million sq ft of industrial, office, hotel and car showroom accommodation. Heathcote Industrial Estate and Shires Retail Park are also in close proximity. The area is home to various national occupiers including Jaguar Land Rover, Yodel, AGA Rangemaster, Bravissimo, Howdens, Screwfix, CEF and Edmundson Electrical.

#### COMMUNICATIONS

| Leamington Shopping Park         | 0.8 miles | 4 mins  |
|----------------------------------|-----------|---------|
| Leamington Spa Town Centre       | 0.9 miles | 4 mins  |
| M40 J13                          | 3.4 miles | 7 mins  |
| M40 J14                          | 3.6 miles | 7 mins  |
| M42 J3A                          | 14 miles  | 19 mins |
| Coventry                         | 12 miles  | 20 mins |
| M45                              | 13 miles  | 22 mins |
| Banbury                          | 20 miles  | 26 mins |
| M1 J17                           | 23 miles  | 30 mins |
| Birmingham International Airport | 25 miles  | 30 mins |
| Birmingham City Centre           | 38 miles  | 45 mins |