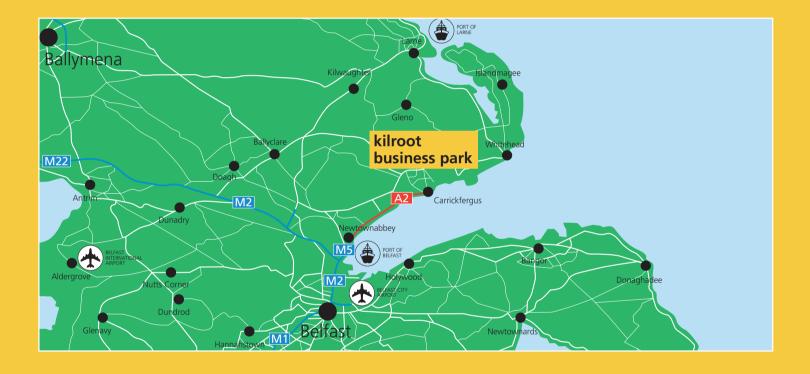

## Quick access to M5 & M1

## **COMMUNICATIONS**

| ■ M5                          | 8 miles    | 10 mins |
|-------------------------------|------------|---------|
| Port of Larne                 | 12.8 miles | 15 mins |
| Port of Belfast               | 13.2 miles | 16 mins |
| Belfast City Airport          | 15.3 miles | 20 mins |
| Belfast International Airport | 24 miles   | 30 mins |

## LOCATION

Kilroot Business Park is located to the east of Carrickfergus on the main A6 Larne Road, just 8 miles (10 mins) from the M5 Motorway. The Park benefits from a new road network and widening of the A2,

#### TERMS

Units are available to lease on standard institutional terms. Rents on application.

improving the journey time to Belfast (12 mins). The Province's main sea ports at Belfast and Larne are both within easy reach.