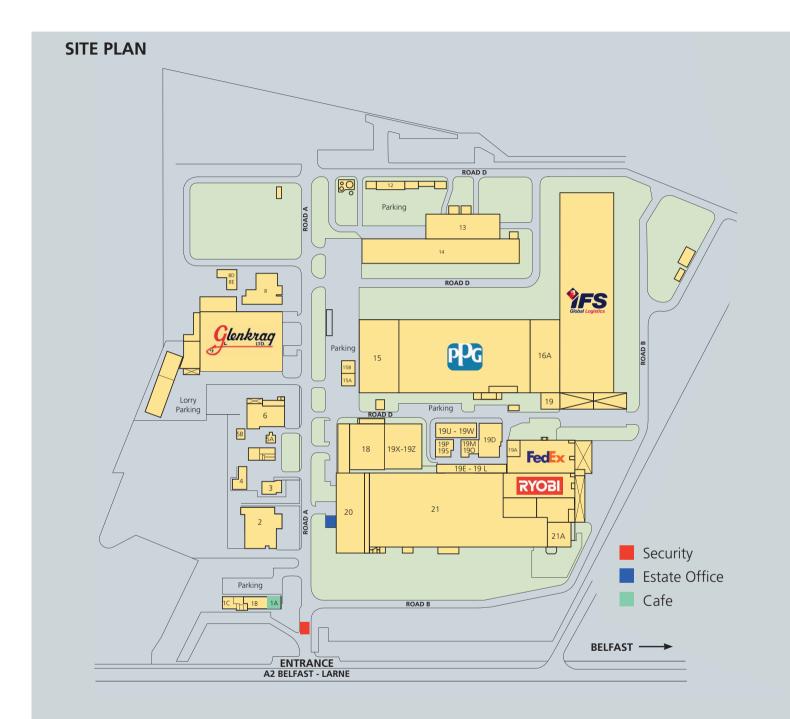

# kilroot business park

LARNE ROAD 📕 CARRICKFERGUS 📕 NORTHERN IRELAND 📕 BT38 7PR

KILROOT BUSINESS PARK occupies an extensive 60 acre site in an easily accessible location on the main A6 Larne Road just outside Carrickfergus. Warehousing workshops and factories as well as new build opportunities and varying sizes of offices are all available immediately.

### **FEATURES**

- Well established distribution location
- Benefiting from new A2 road improvements
- Flexible lease terms
- 24/7 manned security
- On site management team

**COUNTY ANTRIM** 

- Generous parking
- Attractively landscaped
- New build opportunities available
- Over 60 current occupiers
- Strong existing occupier base
- On site Café