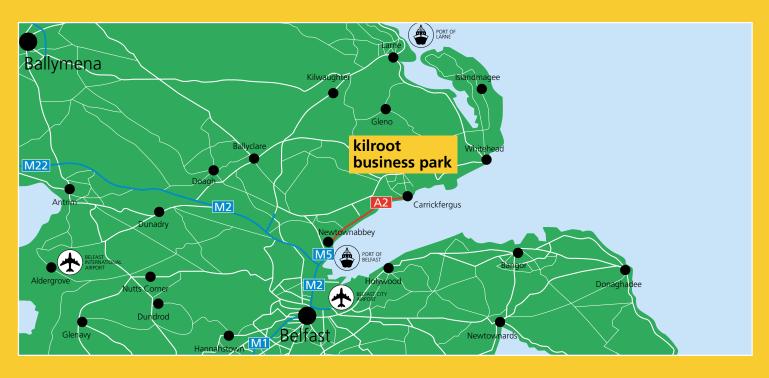

### Quick access to M5 & M1

#### COMMUNICATIONS

| ■ M5                          | 8 miles    | 10 mins |
|-------------------------------|------------|---------|
| Port of Larne                 | 12.8 miles | 15 mins |
| Port of Belfast               | 13.2 miles | 16 mins |
| Belfast City Airport          | 15.3 miles | 20 mins |
| Belfast International Airport | 24 miles   | 30 mins |

### LOCATION

Kilroot Business Park is located to the east of Carrickfergus on the main A6 Larne Road, just 8 miles (10 mins) from the M5 Motorway. The Park benefits from a new road network and widening of the A2, improving the journey time to Belfast (12 mins). The Province's main sea ports at Belfast and Larne are both within easy reach.