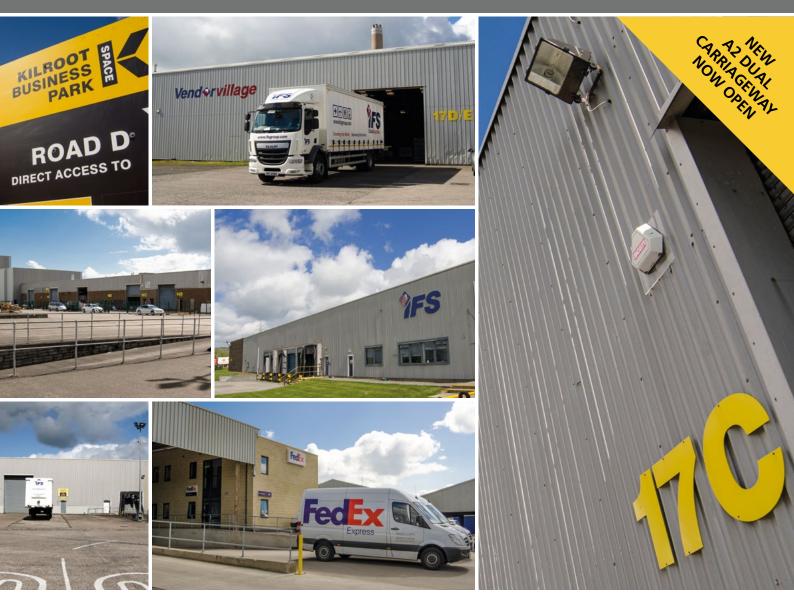

# CARRICKFERGUS

**Current occupiers** 

KILROOT BUSINESS PARK occupies an extensive 60 acre site in an easily accessible location on the main A6 Larne Road just outside Carrickfergus. Warehousing workshops and factories as well as new build opportunities and varying sizes of offices are all available immediately.

### **FEATURES**

- Well established distribution location
- Benefiting from new A2 road improvements
- Flexible lease terms
- 24/7 manned security
- Fibre broadband connectivity
- 2 NIE Power Incomes to Estate
- Significant HV power supply (9 MVA+)
- On site management team
- Generous parking

- Attractively landscaped
- New build opportunities available
- Over 60 current occupiers
- Strong existing occupier base
- On site Café

CARRICKFERGUS