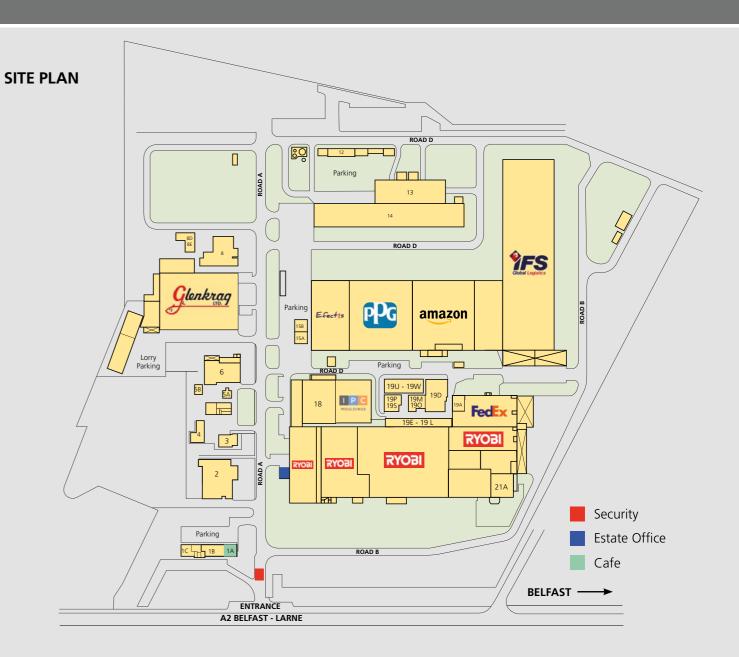

# CARRICKFERGUS

**Current occupiers** 

KILROOT BUSINESS PARK occupies an extensive 60 acre site in an easily accessible location on the main A6 Larne Road just outside Carrickfergus. Warehousing workshops and factories as well as new build opportunities and varying sizes of offices are all available immediately.

- Attractively landscaped
- New build opportunities available
- Over 60 current occupiers
- Strong existing occupier base
- On site Café

CARRICKFERGUS