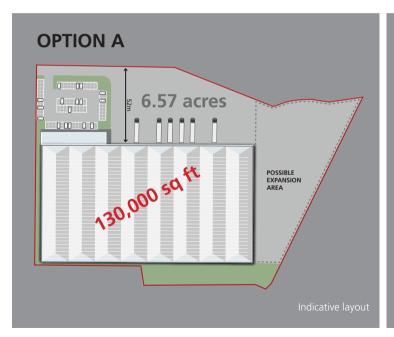

### **EXTENSIVE DEVELOPMENT PLAN**

Building on the success of the well established and highly regarded Kilroot Business Park, a wide range of new design and build opportunities are available.

- Experienced and well funded owners with substantial portfolio across the UK
- Design and Build options available
- Wide range of sizes
- Bespoke layout
- Warehousing / manufacturing (B2, B3, B4)
- Office Space
- Trade Counter

### DEVELOPMENT PROPOSALS

Units can be developed for individual occupiers bespoke requirements in terms of size and specification.