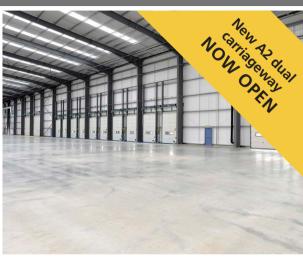

# New Build Opportunities Available On Site

- Design and Build
- From 15,000 sq ft to 130,000 sq ft
- Established distribution location

- New A2 road 12 mins to Belfast
- 24/7 security
- On site amenities

### **EXTENSIVE DEVELOPMENT PLAN**

Building on the success of the well established and highly regarded Kilroot Business Park, a wide range of new design and build opportunities are available.

- Experienced and well funded owners with substantial portfolio across the UK
- Design and Build options available
- Wide range of sizes
- Bespoke layout
- Warehousing / manufacturing (B2, B3, B4)
- Office Space
- Trade Counter

### DEVELOPMENT PROPOSALS

Units can be developed for individual occupiers bespoke requirements in terms of size and specification.