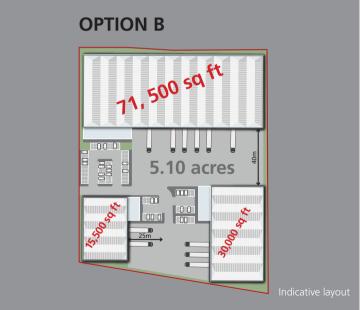

### **EXTENSIVE DEVELOPMENT PLAN**

Building on the success of the well established and highly regarded Kilroot Business Park, a wide range of new design and build opportunities are available.

- Experienced and well funded owners with substantial portfolio across the UK
- Design and Build options available
- Wide range of sizes
- Bespoke layout
- Warehousing / manufacturing (B2, B3, B4)
- Office Space
- Trade Counter

### DEVELOPMENT PROPOSALS

Units can be developed for individual occupiers bespoke requirements in terms of size and specification.