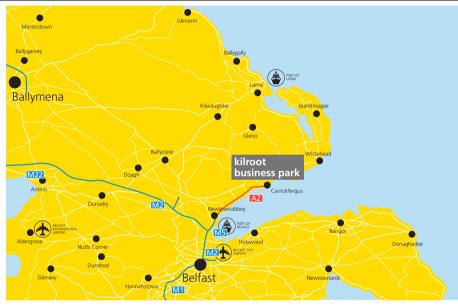

### **LOCATION**

Kilroot Business Park is located to the east of Carrickfergus on the main A6 Larne Road, just 8 miles (10 mins) from the M5 Motorway. The Park benefits from a new road network and widening of the A2, improving the journey time to Belfast (only 12 mins).

The Province's main sea ports at Belfast and Larne are both within easy reach.

| M5                            | 8 miles    |
|-------------------------------|------------|
| Port of Larne                 | 12.8 miles |
| Port of Belfast               | 13.2 miles |
| Belfast City Airport          | 15.3 miles |
| Belfast International Airport | 24 miles   |