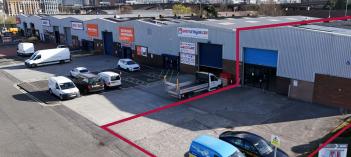

#### **DESCRIPTION**

The premises comprise a fully refurbished end-terraced trade counter unit with ancillary office, WC and dedicated parking and yard. The property benefits from direct visibility to the motorway off-ramp which passes directly behind, affording fantastic customer-facing branding opportunities. Furthermore, this long-established premier trading estate provides a prospective tenant the option to trade alongside an unrivalled line-up of national operators unmatched elsewhere in the West of Scotland.