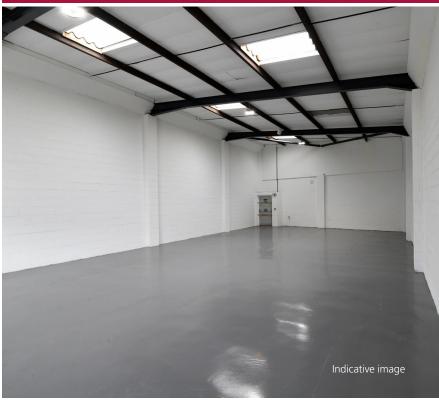

#### **DESCRIPTION**

The premises comprise a fully refurbished end-terraced trade counter unit with ancillary office, WC and dedicated parking and yard. The property benefits from direct visibility to the motorway off-ramp which passes directly behind, affording fantastic customer-facing branding opportunities. Furthermore, this long-established premier trading estate provides a prospective tenant the option to trade alongside an unrivalled line-up of national operators unmatched elsewhere in the West of Scotland.