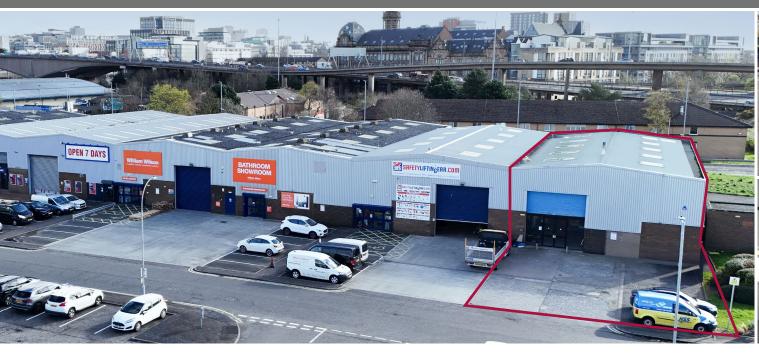

# Prime Refurbished Trade Counter Unit 4,468 sq ft (415.1 sq m) **TO LET**

- Glasgow's prime trading estate
- Immediate access to M8, M74, M77 and Kingston Bridge
- Excellent frontage to M8 and M77

- Generous car parking
- Unrivalled trade line up
- 140,000 vehicles cross the Kingston Bridge daily

#### **DESCRIPTION**

The premises comprise a fully refurbished end-terraced trade counter unit with ancillary office, WC and dedicated parking and yard. The property benefits from direct visibility to the motorway off-ramp which passes directly behind, affording fantastic customer-facing branding opportunities. Furthermore, this long-established premier trading estate provides a prospective tenant the option to trade alongside an unrivalled line-up of national operators unmatched elsewhere in the West of Scotland.