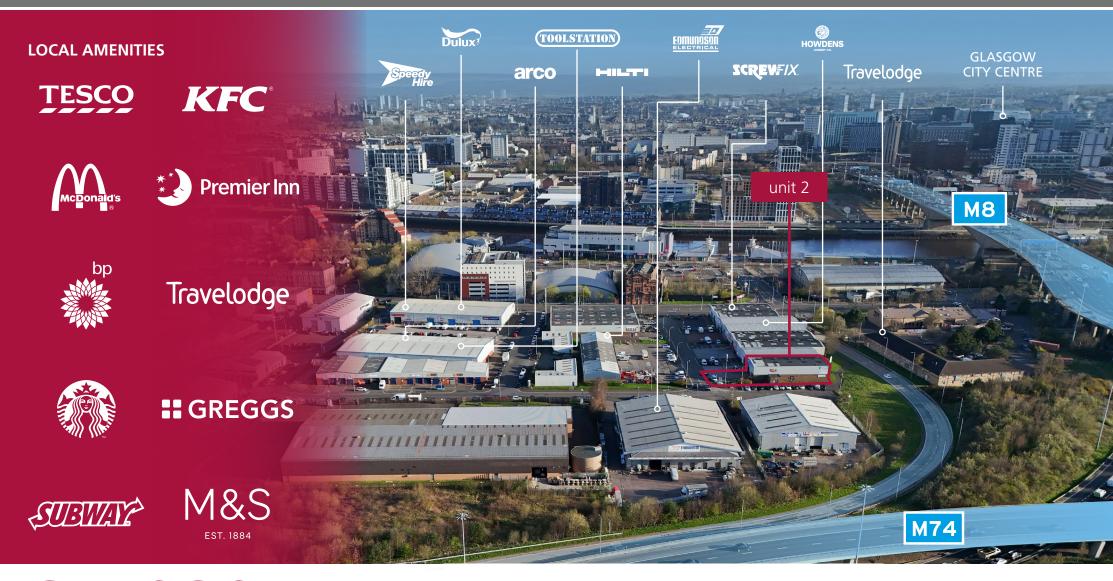

#### **LOCATION**

Situated less than 1 mile from Glasgow City Centre, Kingston Bridge Trading Estate provides a highly prominent position near to Kingston Bridge itself, which has on average 140,000 vehicles crossing daily. The Trading Estate benefits from immediate access to the M8, M74 and M77 and is accessed via Paisley Road (A8).

The estate is located opposite The Quay, Glasgow's premier leisure park where amenities include Burger King, Nandos and Costa. Greggs and Tesco Express are both within a 3 minute walk of the estate on Paisley Road. Numerous public transport options are available within close proximity.