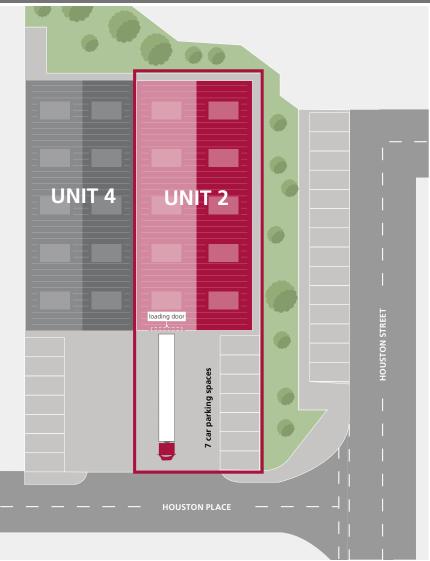

# **ACCOMMODATION (GEA)**

| UNIT | SQ FT | SQ M  |
|------|-------|-------|
| 2    | 4,468 | 415.1 |

KINGSTON BRIDGE TRADING ESTATE HOUSTON PLACE GLASGOW G5 8SG

#### **DESCRIPTION**

The premises comprise a fully refurbished end-terraced trade counter unit with ancillary office, WC and dedicated parking and yard. The property benefits from direct visibility to the motorway off-ramp which passes directly behind, affording fantastic customer-facing branding opportunities. Furthermore, this long-established premier trading estate provides a prospective tenant the option to trade alongside an unrivalled line-up of national operators unmatched elsewhere in the West of Scotland.