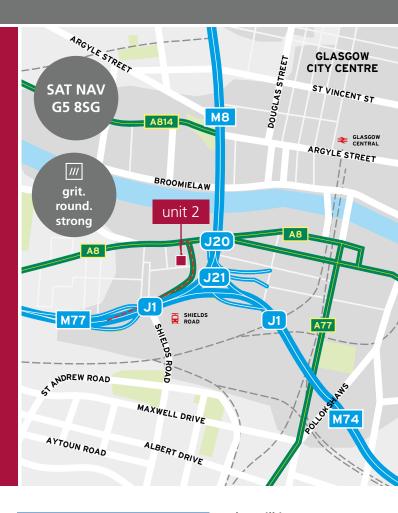

#### **LOCATION**

Situated less than 1 mile from Glasgow City Centre, Kingston Bridge Trading Estate provides a highly prominent position near to Kingston Bridge itself, which has on average 140,000 vehicles crossing daily. The Trading Estate benefits from immediate access to the M8, M74 and M77 and is accessed via Paisley Road (A8).

The estate is located opposite The Quay, Glasgow's premier leisure park where amenities include Burger King, Nandos and Costa. Greggs and Tesco Express are both within a 3 minute walk of the estate on Paisley Road. Numerous public transport options are available within close proximity.

#### ROAD

| M8 J20 / 21 | 0.25 miles | 2 mins |
|-------------|------------|--------|
| M74         | 0.5 miles  | 4 mins |

#### **TOWNS/CITIES**

| Glasgow City Centre | 0.9 miles | 6 mins |
|---------------------|-----------|--------|
| Edinburgh           | 51 miles  | 1 hour |

#### **AIRPORT**

| Glasgow Airport   | 7 miles    | 11 mins |
|-------------------|------------|---------|
| Edinburah Airport | 41.3 miles | 44 mins |

Source: Google Maps