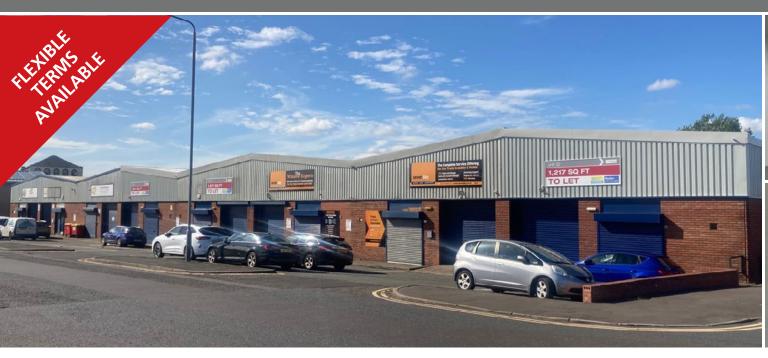

## kingston bridge trading estate

32-46 HOUSTON STREET ■ GLASGOW ■ G5 8SG

# Refurbished Prime City Centre Trade Counter/ Showroom/Business Units 1,436 – 1,939 sq ft **TO LET**

- Glasgow's prime trading estate
- Immediate access to M8, M74, M77 and Kingston Bridge
- A range of unit sizes available

- Generous car parking
- Unrivalled trade line up
- 140,000 vehicles cross the Kingston Bridge daily

**GLASGOW** 