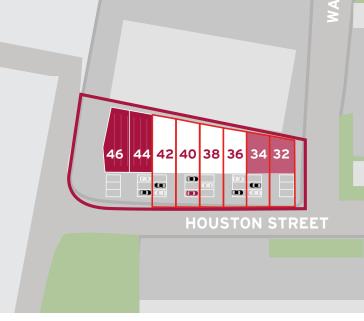

| AVAILABILITY | SQ FT       | SQ M  |
|--------------|-------------|-------|
| Unit 32      | UNDER OFFER |       |
| Unit 34      | UNDER OFFER |       |
| Unit 36      | 1,436       | 133.4 |
| Unit 38      | 1,671       | 155.2 |
| Unit 40      | 1,817       | 168.8 |
| Unit 42      | 1,939       | 180.1 |

Units can be combined to suit a range of size requirements