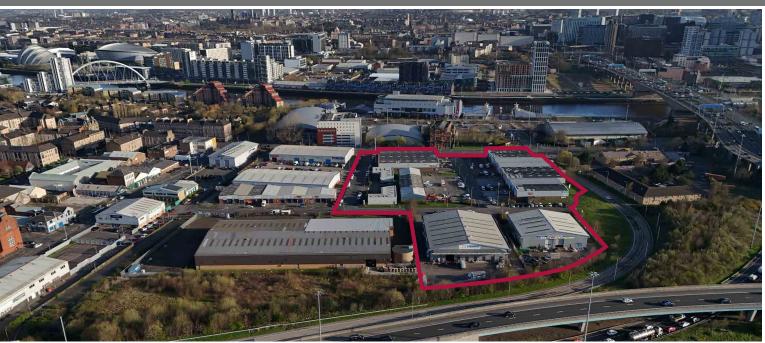

#### LOCATION

Kingston Bridge Trading Estate is situated in a highly prominent position adjacent to Kingston Bridge, which has 140,000 vehicles crossing daily and the M8 motorway is less than one mile south of Glasgow City Centre. The Trading Estate benefits from immediate access to the M8, M74 and M77 and is accessed via Paisley Road (A8).

The estate is located opposite The Quay, Glasgow's premier leisure park where amenities include Burger King, Nandos and Costa. Greggs and Tesco Express are both within a 3 minute walk of the estate on Paisley Road.