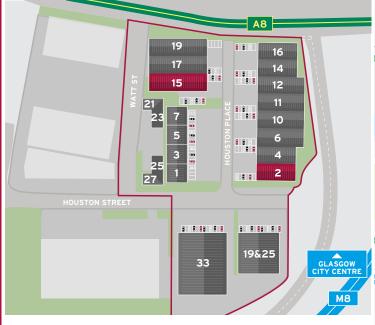

| AVAILABILITY | SQ FT | SQ M  | FROM    |
|--------------|-------|-------|---------|
| Unit 2       | 4,468 | 415.1 | Q2 2025 |
| Unit 15      | 6,416 | 596.1 | TBC     |