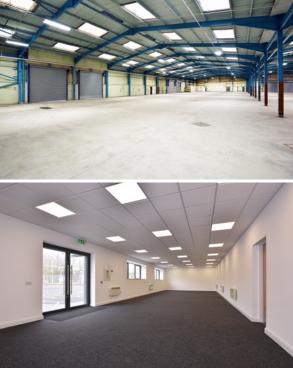

# WARRINGTON

**KINGSLAND 21** comprises a distribution warehouse of steel portal frame construction. The warehouse benefits from the following specification:

Secure self contained site

Loading to two

elevations

7

Sprinkler

system

Eaves height of between 5m and 7m

8,500 pallet positions

Three dock level loading doors

Power supply of up to 1.2 NVA

loading doors