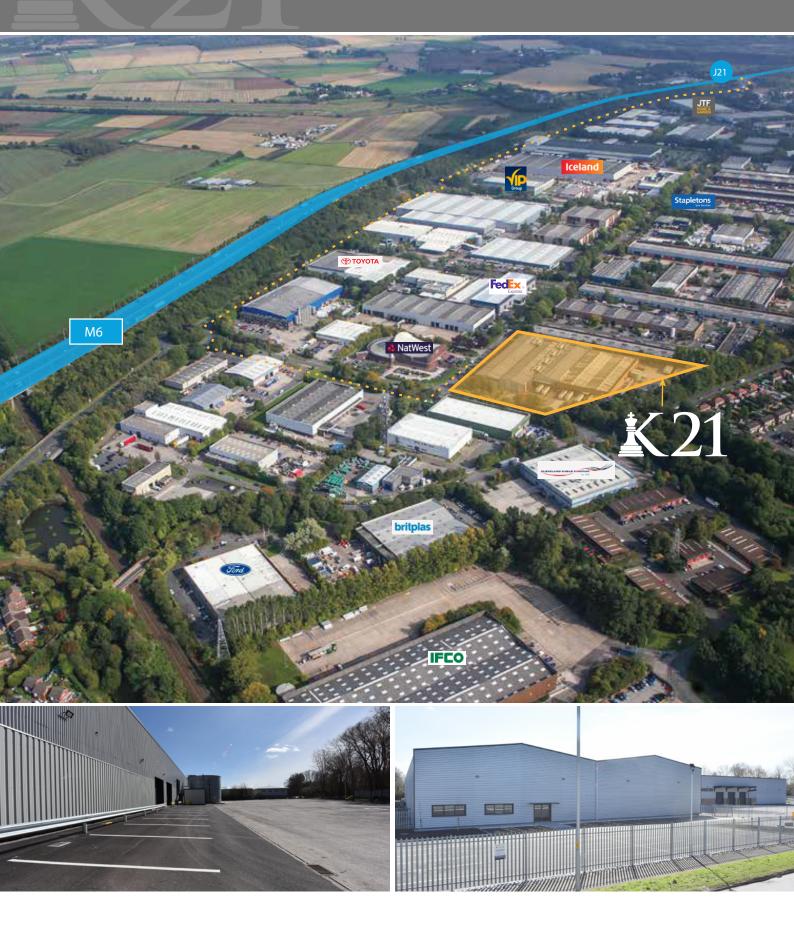

### Just off J21 of the M6

#### LOCATION

Kingsland Grange is situated in the heart of Warrington Grange Employment Area, which lies approximately 3 miles East of Warrington Town Centre.

The estate is adjacent to the intersection of the M6 and M62 Motorways with access provided by Junction 21 of the M6 to the South and Junctions 10 & 11 of the M62 to the North. Occupiers on the estate include FedEx, Toyota, Iceland and Ford.

#### **DRIVE TIMES**

| M6 J21a                | 1 mile    |
|------------------------|-----------|
| Warrington Town Centre |           |
| Manchester             |           |
| Liverpool              | 25 miles  |
| Birmingham             | 78 miles  |
| Hull                   | 109 miles |
| London                 | 201 miles |
| Glasgow                | 215 miles |