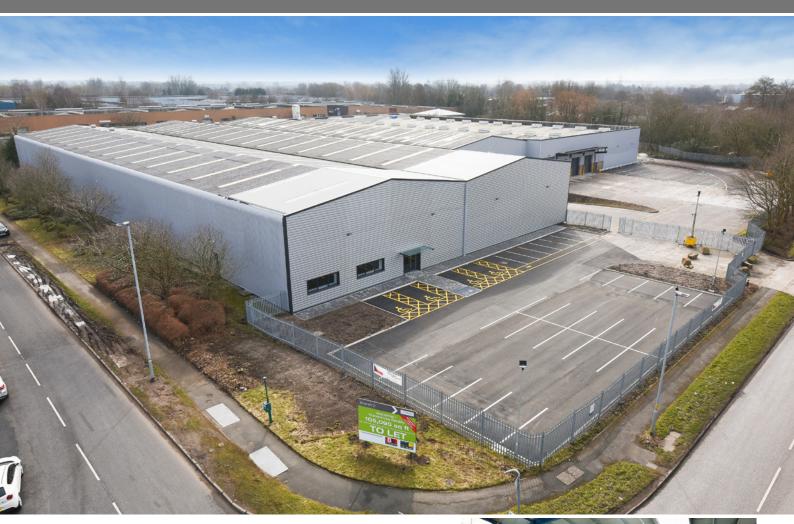

### Modern Industrial/Warehouse Facility 105,095 sq ft (9,764 sq m) **TO LET / MAY SELL**

- Prime location J21 M6
- High quality development
- Secure site
- 10 Loading doors

- Large 60m yard
- Dual loading
- Capacity for 1.2 NVA power supply
- Substantial gas supply

# WARRINGTON

**KINGSLAND 21** comprises a distribution warehouse of steel portal frame construction. The warehouse benefits from the following specification:

Secure self contained site

Loading to two

elevations