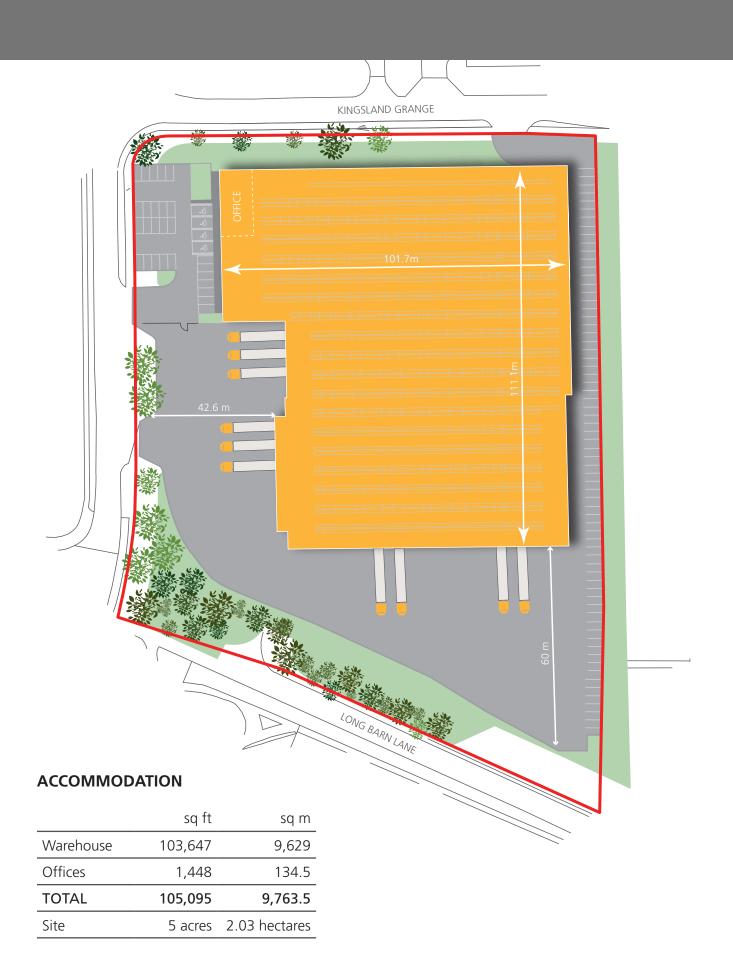

### Modern Industrial/Warehouse Facility 105,095 sq ft (9,764 sq m) **TO LET / MAY SELL**

- Prime location J21 M6
- High quality development
- Secure site
- 10 Loading doors

- Large 60m yard
- Dual loading
- Capacity for 1.2 NVA power supply
- Substantial gas supply

# WARRINGTON

**KINGSLAND 21** comprises a distribution warehouse of steel portal frame construction. The warehouse benefits from the following specification:

Secure self contained site

Loading to two

elevations

7

Sprinkler

system

Eaves height of between 5m and 7m

8,500 pallet positions

Three dock level loading doors

Power supply of up to 1.2 NVA

loading doors

Seven level access

86 dedicated car parking spaces

KINGSLAND GRANGE 📕 WARRINGTON 📕 WA1 4RW

kingsland 21