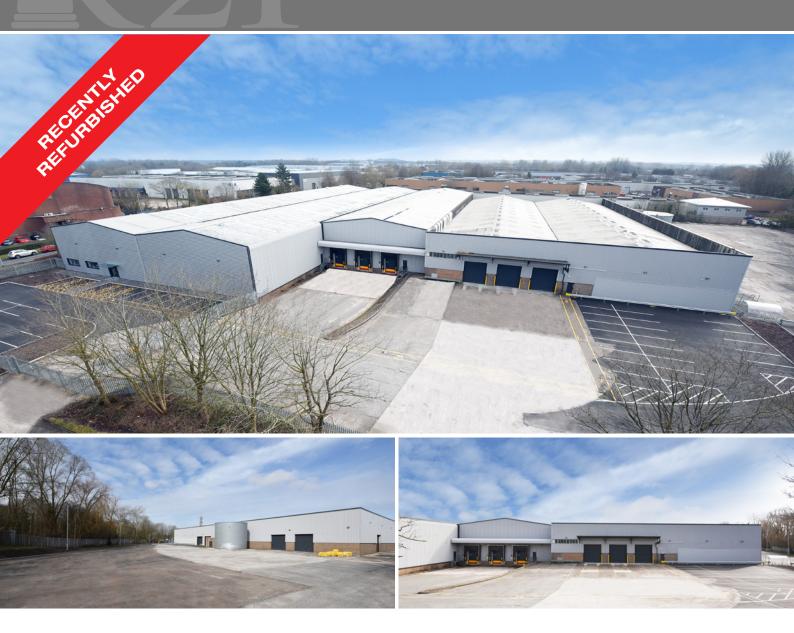

### Modern Industrial/Warehouse Facility 105,095 sq ft (9,764 sq m) **TO LET / MAY SELL**

- Prime location J21 M6
- High quality development
- Secure site
- 10 Loading doors

- Large 60m yard
- Dual loading
- Capacity for 1.2 NVA power supply
- Substantial gas supply

# WARRINGTON

**KINGSLAND 21** comprises a distribution warehouse of steel portal frame construction. The warehouse benefits from the following specification:

Secure self contained site

Loading to two

elevations

7

Sprinkler

system

Eaves height of between 5m and 7m

8,500 pallet positions

Three dock level loading doors

Power supply of up to 1.2 NVA

loading doors

Seven level access

86 dedicated car parking spaces

KINGSLAND GRANGE 📕 WARRINGTON 📕 WA1 4RW

kingsland 21