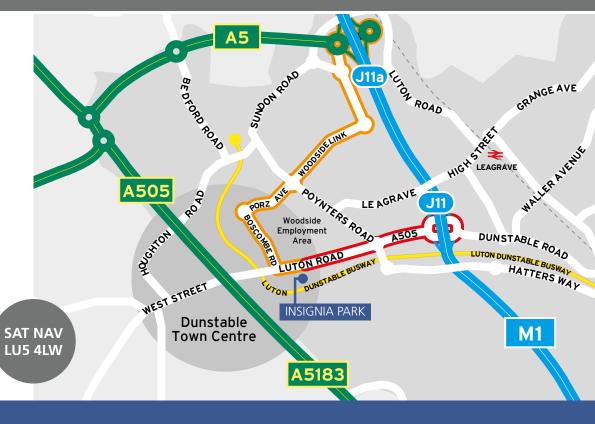

#### **LOCATION**

Insignia Park is located fronting the A505 Luton Road within an established employment area, close to the Luton to Dunstable guided busway and within 1.6 miles of junction 11 of the M1 motorway.

Insignia Park is within 4.5 miles of Luton train station and 7 miles from London Luton Airport whilst the M1/M25 intersection is within 16 miles. The development is also well located in relation to the new Woodside Link which provides direct access to junction 11a of the M1.

#### **COMMUNICATIONS**

| Dunstable Town Centre   | 1 mile    |
|-------------------------|-----------|
| M1 J11                  | 1.6 miles |
| Luton Central Rail      | 4.5 miles |
| Luton Airport           | 7 miles   |
| M25 Motorway            | 16 miles  |
| Central London          | 36 miles  |
| London Heathrow Airport | 38 miles  |