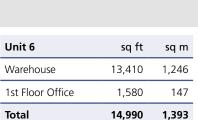

| Unit 5             | sq ft  | sq m  |
|--------------------|--------|-------|
| Warehouse          | 10,510 | 977   |
| First Floor Office | 1,990  | 185   |
| Total              | 12,500 | 1,162 |

| Unit 7           | sq ft  | sq m  |
|------------------|--------|-------|
| Warehouse        | 15,320 | 1,423 |
| 1st Floor Office | 1,790  | 166   |
| Total            | 17,110 | 1,589 |