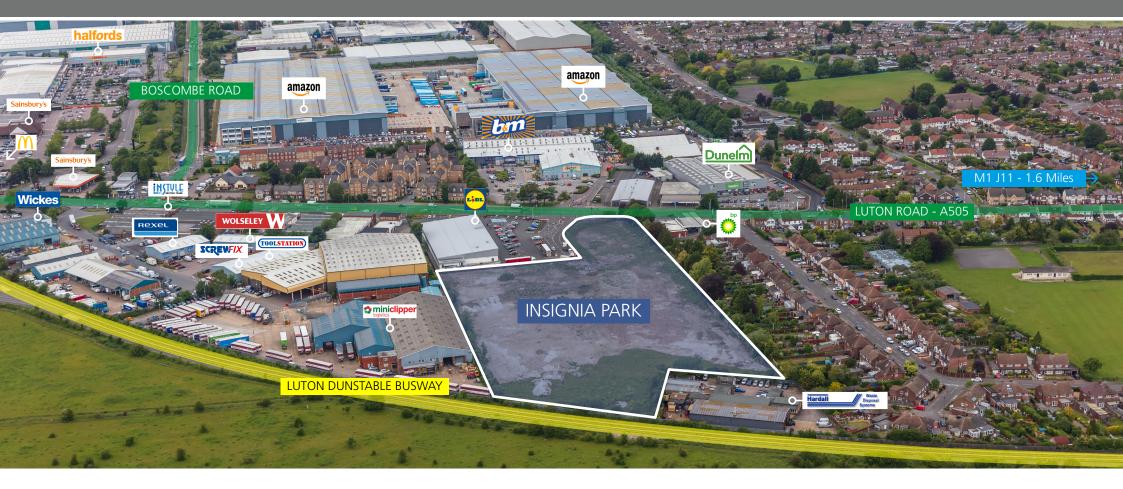

#### **LOCATION**

Insignia Park is located fronting the A505 Luton Road within an established employment area, close to the Luton to Dunstable guided busway and within 1.6 miles of junction 11 of the M1 motorway.

Insignia Park is within 4.5 miles of Luton train station and 7 miles from London Luton Airport whilst the M1/M25 intersection is within 16 miles. The development is also well located in relation to the new Woodside Link which provides direct access to junction 11a of the M1.

#### **COMMUNICATIONS**

| Dunstable Town Centre   | 1 mile    |
|-------------------------|-----------|
| M1 J11                  | 1.6 miles |
| Luton Central Rail      | 4.5 miles |
| Luton Airport           | 7 miles   |
| M25 Motorway            | 16 miles  |
| Central London          | 36 miles  |
| London Heathrow Airport | 38 miles  |