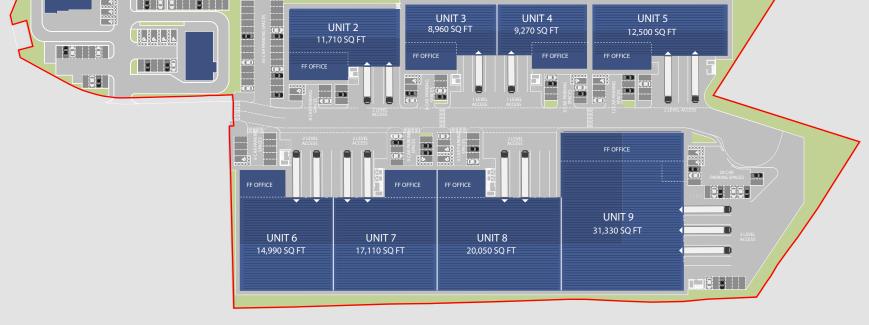

#### **ACCOMMODATION**

**GIA (GROSS INTERNAL AREA)** 

| Unit 2             | sq ft  | sq m  |
|--------------------|--------|-------|
| Warehouse          | 9,720  | 903   |
| First Floor Office | 1,990  | 185   |
| Total              | 11,710 | 1,088 |

| Unit 3             | sq ft | sq m |
|--------------------|-------|------|
| Warehouse          | 7,200 | 669  |
| First Floor Office | 1,760 | 163  |
| Total              | 8,960 | 832  |

| Unit 4             | sq ft | sq m |
|--------------------|-------|------|
| Warehouse          | 7,420 | 690  |
| First Floor Office | 1,850 | 172  |
| Total              | 9,270 | 862  |

| Unit 5             | sq ft  | sq m  |
|--------------------|--------|-------|
| Warehouse          | 10,510 | 977   |
| First Floor Office | 1,990  | 185   |
| Total              | 12,500 | 1,162 |

| Unit 7           | sq ft  | sq m  |
|------------------|--------|-------|
| Warehouse        | 15,320 | 1,423 |
| 1st Floor Office | 1,790  | 166   |
| Total            | 17,110 | 1,589 |

| Unit 8           | sq ft  | sq m  |
|------------------|--------|-------|
| Warehouse        | 18,260 | 1,696 |
| 1st Floor Office | 1,790  | 166   |
| Total            | 20,050 | 1,862 |

| Unit 9           | sq ft  | sq m  |
|------------------|--------|-------|
| Warehouse        | 26,870 | 2,496 |
| 1st Floor Office | 4,460  | 414   |
| Total            | 31,330 | 2,910 |

UNITS AVAILABLE FROM FROM 8,960 SQ FT UP TO 31,330 SQ FT.