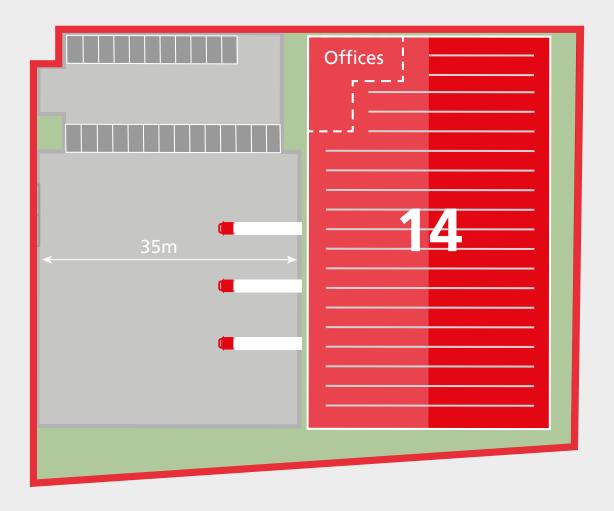

#### ACCOMMODATION

| UNIT 14   | SQ FT  | SQ M  |
|-----------|--------|-------|
| Warehouse | 18,660 | 1,733 |
| Office    | 2,515  | 234   |
| TOTAL GIA | 21,175 | 1,967 |