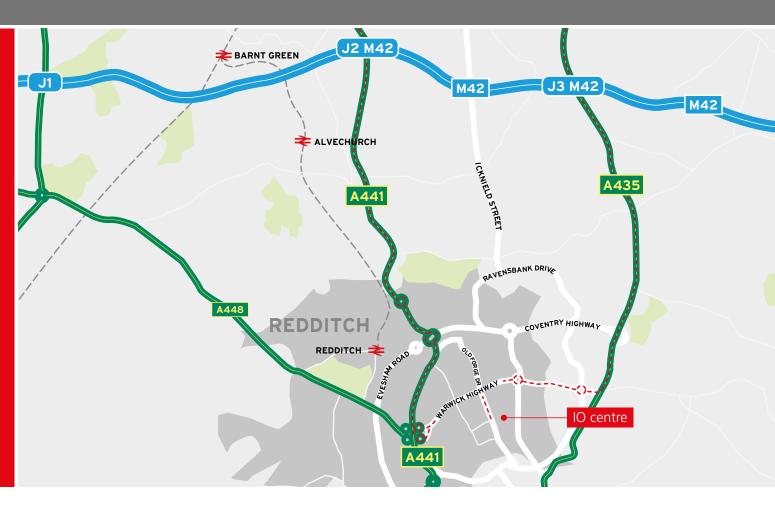

# REDDITCH

#### LOCATION

The IO Centre is a premier industrial estate located on Nash Road. The property benefits from excellent road communications with Junction 3 of the M42 approximately seven miles to the north, which gives access to the M40, M5 and M6.

| DESTINATION | DISTANCE  | TIME          |
|-------------|-----------|---------------|
| M42 J3      | 6.5 miles | 11 mins       |
| M42 J2      | 7.4 miles | 14 mins       |
| M5 J4       | 10 miles  | 18 mins       |
| Birmingham  | 18 miles  | 36 mins       |
| M6 J4       | 22 miles  | 26 mins       |
| Coventry    | 27 miles  | 58 mins       |
| M25 J16     | 76 miles  | 2 hrs 47 mins |
| Bristol     | 81 miles  | 2 hrs 25 mins |
| Manchester  | 101 miles | 3 hrs 11 mins |