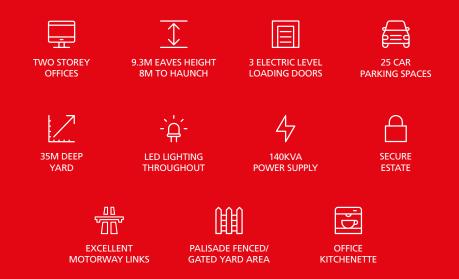

## unit 14

IO CENTRE PARK FARM REDDITCH B98 7AS





# Modern Refurbished Warehouse with Gated Yard 21,175 sq ft (1,967 sq m) **TO LET**



# unit 14

IO CENTRE 📕 PARK FARM 📕 REDDITCH 📕 B98 7AS



canmoor-iocentre.com



#### ACCOMMODATION

| UNIT 14   | SQ FT  | SQ M  |
|-----------|--------|-------|
| Warehouse | 18,660 | 1,733 |
| Office    | 2,515  | 234   |
| TOTAL GIA | 21,175 | 1,967 |

#### **SPECIFICATION**





# REDDITCH

### unit 14

IO CENTRE 📕 PARK FARM 📕 REDDITCH 📕 B98 7AS



#### LOCATION

The IO Centre is a premier industrial estate located on Nash Road. The property benefits from excellent road communications with Junction 3 of the M42 approximately seven miles to the north, which gives access to the M40, M5 and M6.

| DESTINATION | DISTANCE  | TIME          |
|-------------|-----------|---------------|
| M42 J3      | 6.5 miles | 11 mins       |
| M42 J2      | 7.4 miles | 14 mins       |
| M5 J4       | 10 miles  | 18 mins       |
| Birmingham  | 18 miles  | 36 mins       |
| M6 J4       | 22 miles  | 26 mins       |
| Coventry    | 27 miles  | 58 mins       |
| M25 J16     | 76 miles  | 2 hrs 47 mins |
| Bristol     | 81 miles  | 2 hrs 25 mins |
| Manchester  | 101 miles | 3 hrs 11