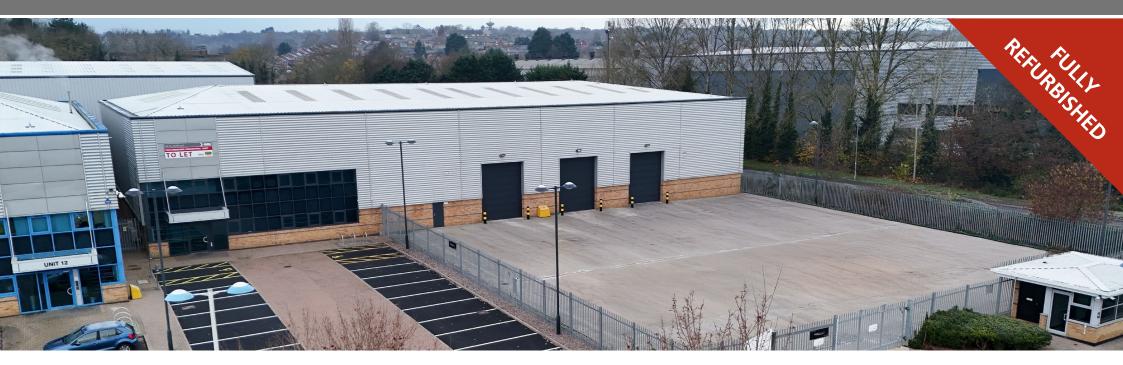

# Modern Refurbished Warehouse with Gated Yard 21,175 sq ft (1,967 sq m) **TO LET**

## unit 14

IO CENTRE PARK FARM REDDITCH B98 7AS