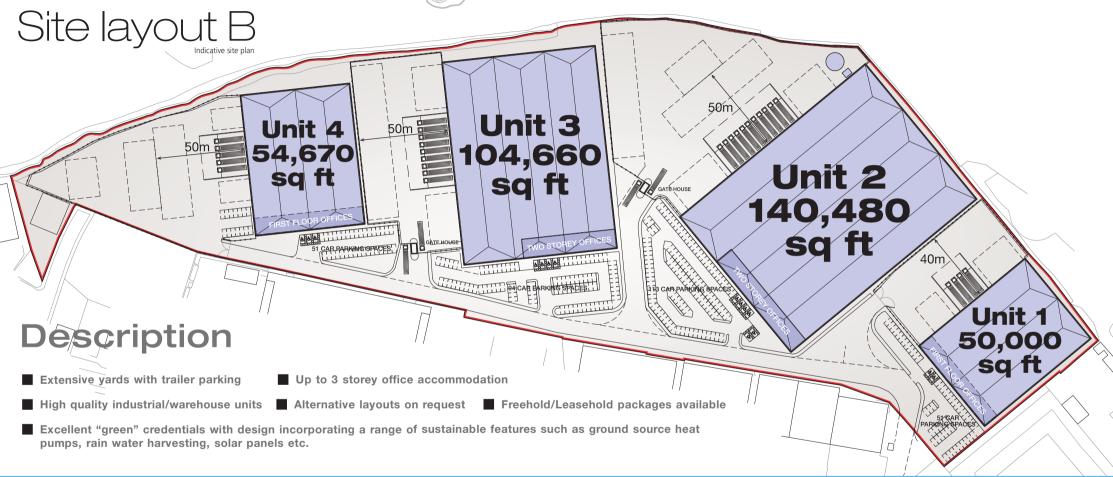

## Design & Build Options

LINK 23 offers the opportunity for occupiers to have high quality buildings for business or industry and distribution constructed to their own size and specification from 30,000 sq ft upwards.

### Specification

#### **EXTERNAL**

- Secure yards
- High quality landscaping
- On site car parking

#### WARFHOUSE

- Surface and dock level loading doors
- Heating and lighting to occupiers requirements

#### OFFICE

- Suspended ceilings
- LG3 lighting
- Raised floors