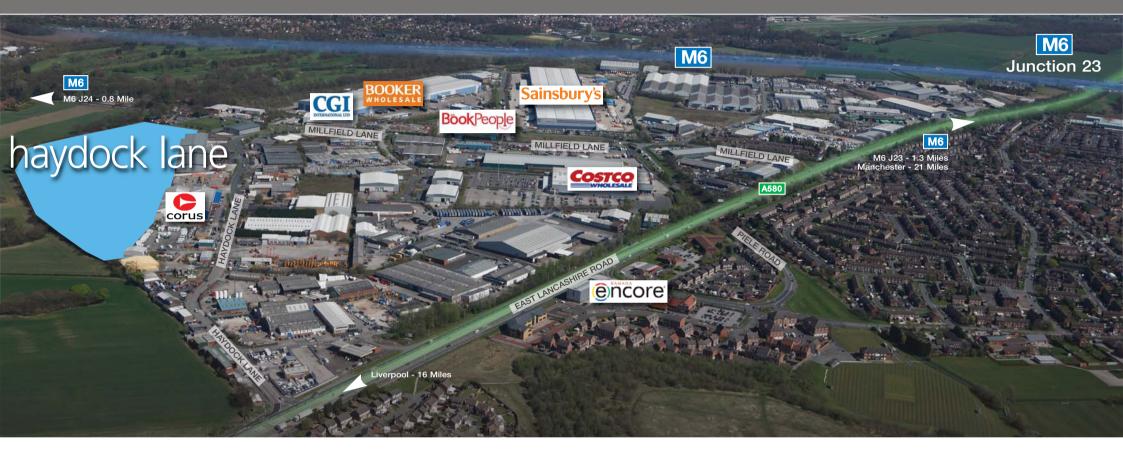

### Link 23

is linked directly to the M6 at Junctions 23 & 24

### Communications

■ M6 (J24) 0.8 mile

■ M6 (J23) 1.3 miles
■ St Helens 4 miles

M62/M6 intersection

- Manifestan

■ Warrington 3 miles

Liverpool 15 miles

■ Manchester 20 miles

■ Manchester International Airport 23 miles

Location

Haydock Industrial Estate occupies a strategic location at the intersection of the A580 East Lancashire Road and J23 of the M6 motorway. It is situated midway between Manchester and Liverpool, the centres of which can both be reached within 25 minutes. Haydock is a recognised location for major distribution facilities in the North West. Haydock is situated in St Helens Borough and is part of Merseyside. St Helens has a population of 102,000 and a population of 1.7m within a 20 mile radius.

#### Occupiers on the estate include:

Costco, Hays Distribution, Palmer & Harvey, Booker, J Sainsbury PLC, The Book People and Asda Wal-Mart.