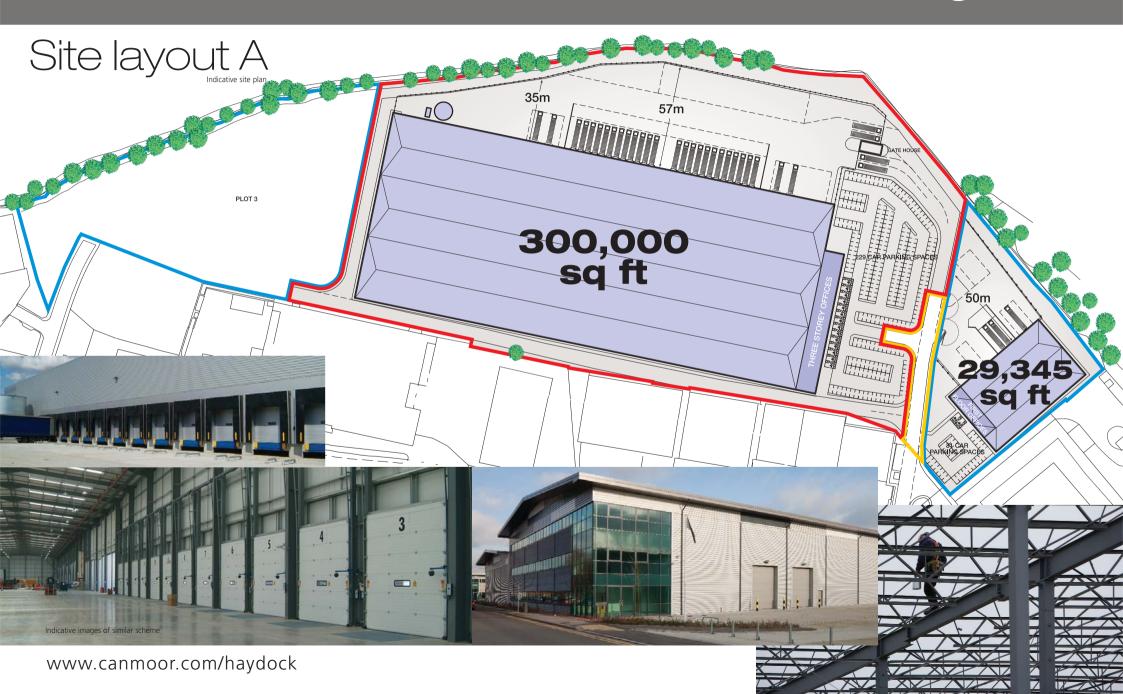

## Design & Build Options

LINK 23 offers the opportunity for occupiers to have high quality buildings for business or industry and distribution constructed to their own size and specification from 30,000 sq ft upwards.

### Specification

#### **EXTERNAL**

- Secure yards
- High quality landscaping
- On site car parking

#### WARFHOUSE

- Surface and dock level loading doors
- Heating and lighting to occupiers requirements

#### OFFICE

- Suspended ceilings
- LG3 lighting
- Raised floors