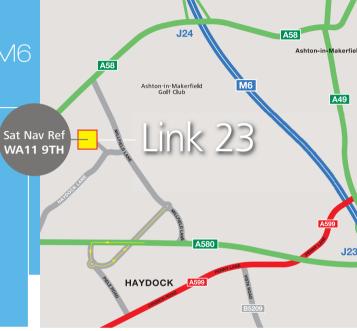

# Link 23 HAYDOCK ST HELENS WA11 9TH

Design & Build opportunities on a 20 Acre site close to Haydock & J23-24 of the M6 from 30,000-300,000 sq ft

### Link 23

is linked directly to the M6 at Junctions 23 & 24

### Communications

■ M6 (J24) 0.8 mile

■ M6 (J23) 1.3 miles
■ St Helens 4 miles

M62/M6 intersection

- Manifestan

■ Warrington 3 miles

Liverpool 15 miles

■ Manchester 20 miles

■ Manchester International Airport 23 miles

Location

Haydock Industrial Estate occupies a strategic location at the intersection of the A580 East Lancashire Road and J23 of the M6 motorway. It is situated midway between Manchester and Liverpool, the centres of which can both be reached within 25 minutes. Haydock is a recognised location for major distribution facilities in the North West. Haydock is situated in St Helens Borough and is part of Merseyside. St Helens has a population of 102,000 and a population of 1.7m within a 20 mile radius.