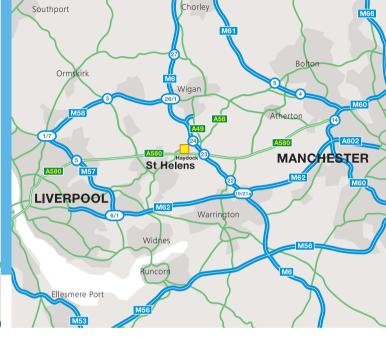

### Communications

■ M6 (J24) 0.8 mile

■ M6 (J23) 1.3 miles
■ St Helens 4 miles

M62/M6 intersection

- Manifestan

■ Warrington 3 miles

Liverpool 15 miles

■ Manchester 20 miles

■ Manchester International Airport 23 miles

Location

Haydock Industrial Estate occupies a strategic location at the intersection of the A580 East Lancashire Road and J23 of the M6 motorway. It is situated midway between Manchester and Liverpool, the centres of which can both be reached within 25 minutes. Haydock is a recognised location for major distribution facilities in the North West. Haydock is situated in St Helens Borough and is part of Merseyside. St Helens has a population of 102,000 and a population of 1.7m within a 20 mile radius.