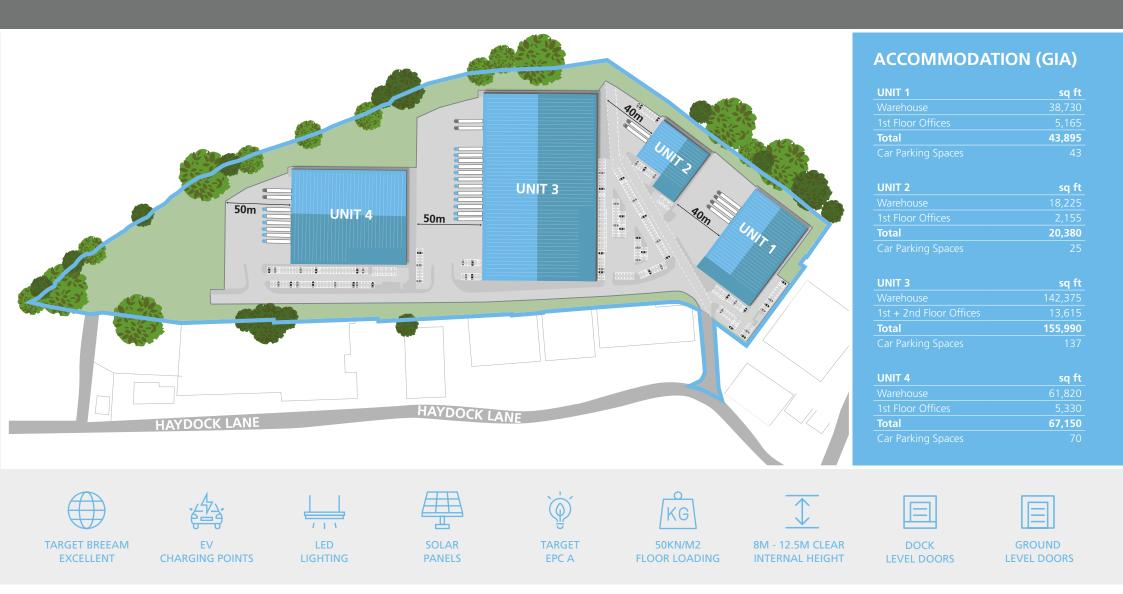

## 4 New Industrial / Warehouse Units 20,380 - 155,990 sq ft **TO LET**

- Strategic Logistics Location
- Direct links to A580 & J23 M6
- Grade A specification

- Sustainable design and landscaped estate
- Manchester 21 miles
- Liverpool 16 miles