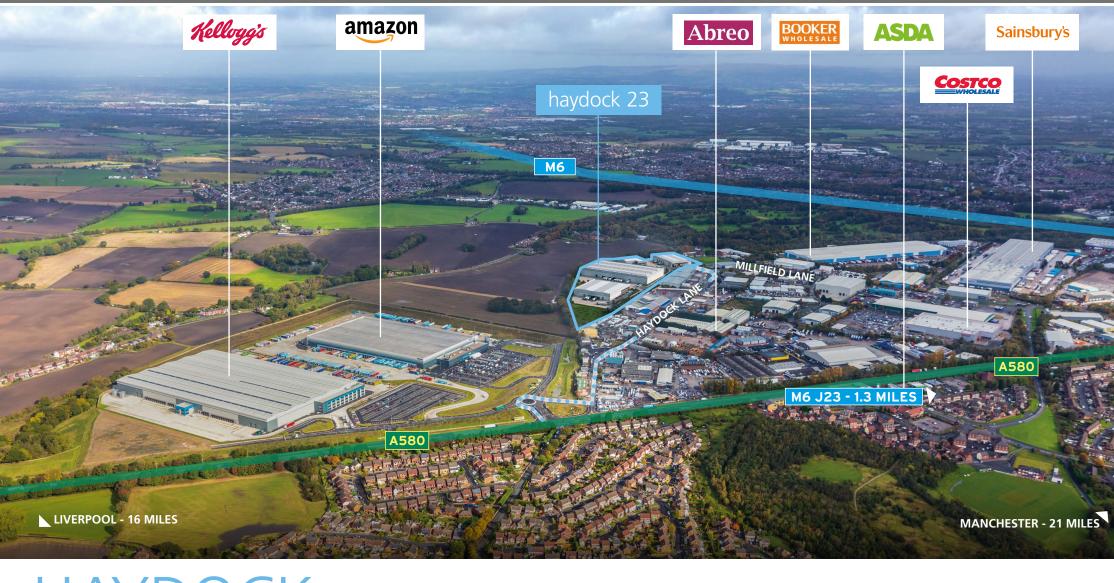

### **OCCUPIERS**

Occupiers on the estate include

| Sainsbury's |            | BOOKER          | <u>Kellvyg</u> s                |
|-------------|------------|-----------------|---------------------------------|
| Abreo       | ASDA       | AND BOOM PEOPLE | amazon                          |
| HAYS        | enviro pax | GAS UK 🐒        | movianto<br>Retrov retent latte |

#### LOCATION

Haydock 23 occupies a strategic location close to the intersection of the A580 East Lancashire Road and J23 of the M6 motorway. It is situated midway between Manchester and Liverpool, the centres of which can both be reached within 25 minutes. Haydock is a recognised location for major distribution facilities in the North West with a population of 2,529,975 within a 30 minute drive of the site.