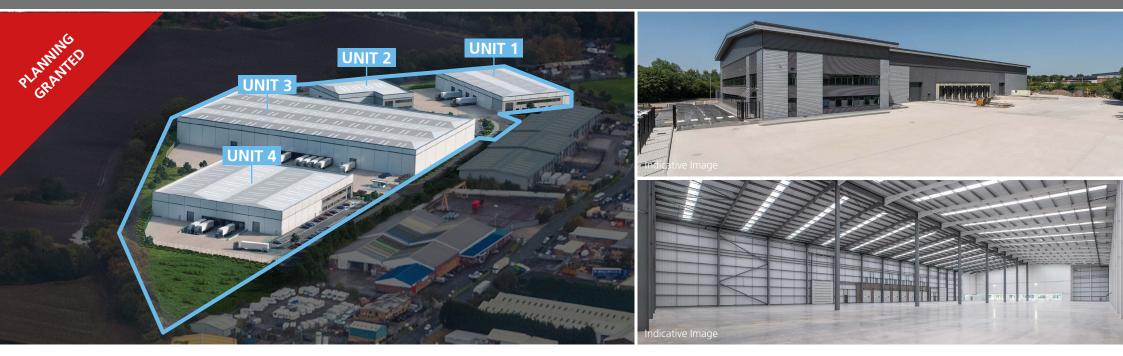

## 4 New Industrial / Warehouse Units 20,380 - 155,990 sq ft **TO LET**

- Strategic Logistics Location
- Direct links to A580 & J23 M6
- Grade A specification

- Sustainable design and landscaped estate
- Manchester 21 miles
- Liverpool 16 miles