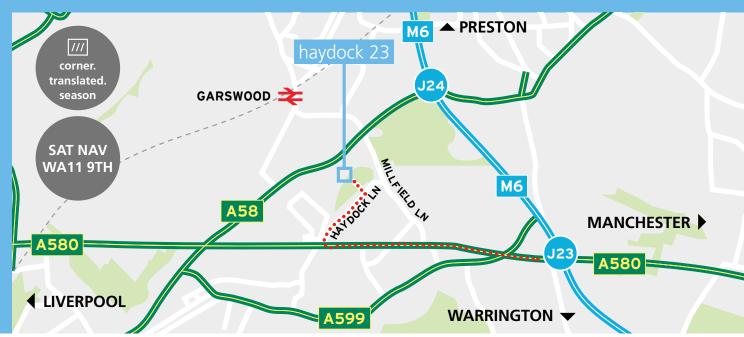

### COMMUNICATIONS

| ROAD                             | MILES |
|----------------------------------|-------|
| M6 (J24)                         | 0.8   |
| M6 (J23)                         |       |
| M62/M6 intersection              | 6     |
| Liverpool                        | 16    |
| Port of Liverpool                | 15    |
| Liverpool John Lennon Airport    | 18    |
| Manchester                       |       |
| Manchester International Airport |       |
| Warrington                       |       |

#### LOCATION

Haydock 23 occupies a strategic location close to the intersection of the A580 East Lancashire Road and J23 of the M6 motorway. It is situated midway between Manchester and Liverpool, the centres of which can both be reached within 25 minutes. Haydock is a recognised location for major distribution facilities in the North West with a population of 2,529,975 within a 30 minute drive of the site.