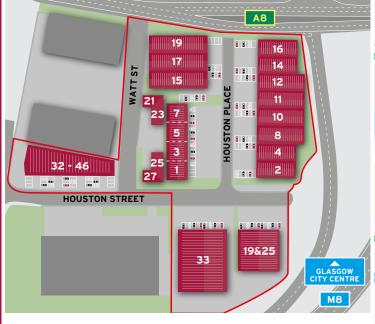

#### **LOCATION**

Kingston Trading Estate is situated in a highly prominent position adjacent to Kingston Bridge and the M8 motorway less than one mile south of Glasgow City Centre. The Trading Estate benefits from immediate access to the M8, M74 and M77 and is accessed via Paisley Road (A8).