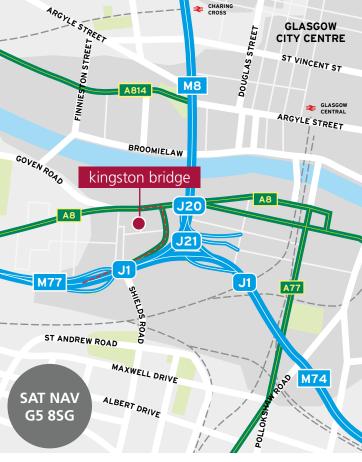

#### **LOCATION**

Kingston Trading Estate is situated in a highly prominent position adjacent to Kingston Bridge and the M8 motorway less than one mile south of Glasgow City Centre. The Trading Estate benefits from immediate access to the M8, M74 and M77 and is accessed via Paisley Road (A8).

The estate is 0.3 miles north of Shield Roads underground station.

#### **OCCUPIERS**

| CONNECTIVITY        | MILES |                 | MILES |
|---------------------|-------|-----------------|-------|
| M8 J20 / 21         | 0.25  | Glasgow Airport | 7     |
| M74                 | 0.5   | Eurocentral     | 15    |
| Glasgow City Centre | 0.9   | Edinburgh       | 51    |