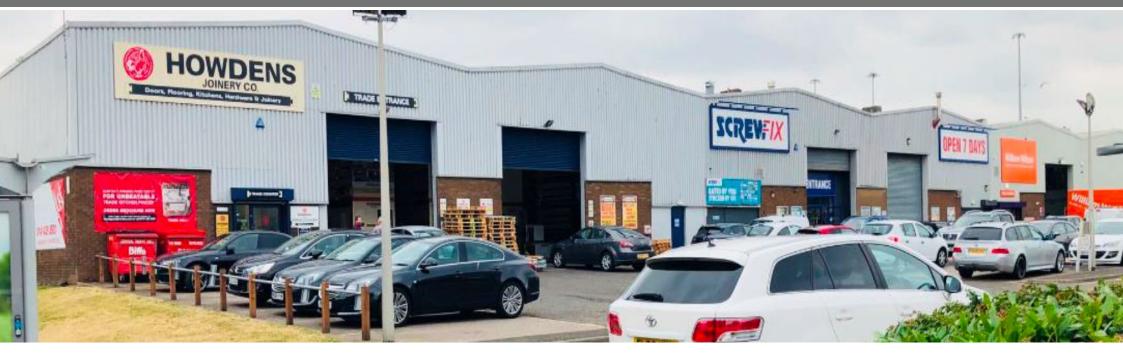

#### **OCCUPIERS**

| CONNECTIVITY        | MILES |                 | MILES |
|---------------------|-------|-----------------|-------|
| M8 J20 / 21         | 0.25  | Glasgow Airport | 7     |
| M74                 | 0.5   | Eurocentral     | 15    |
| Glasgow City Centre | 0.9   | Edinburgh       | 51    |