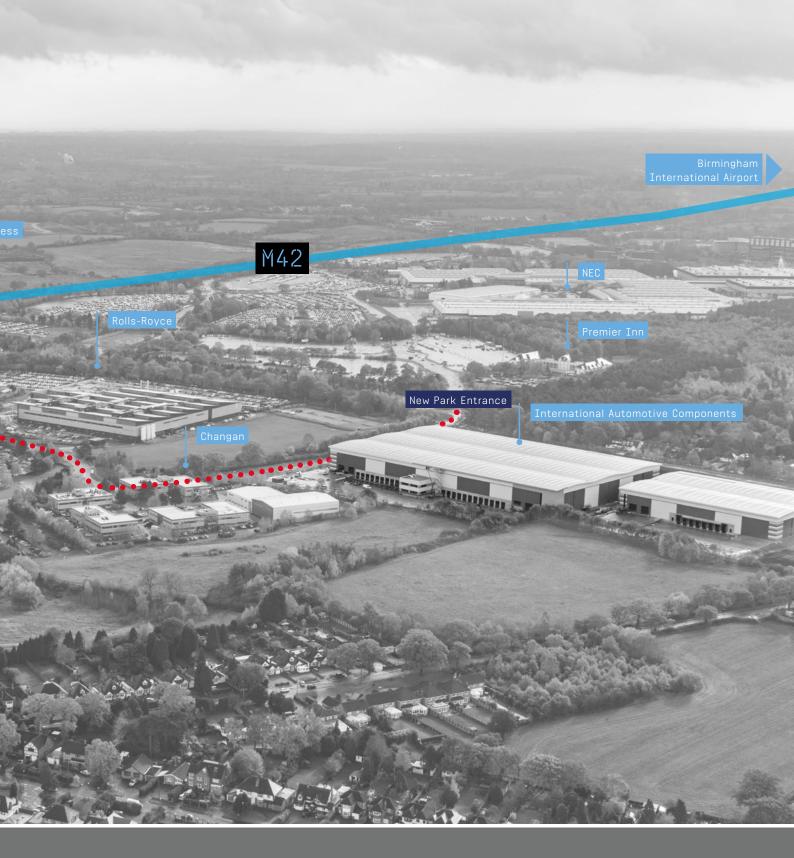

## HIGHQUALITY JAREHOUSE

- Established business park location
- Close to J6 M42 & J4 M6
- 2.5 miles from Birmingham Airport
- Catchment of 35 million people within a two hour drive time

- New access road now open
- First floor offices
- Grade A specification
- 62 car parking spaces
- Highly qualified and accessible workforce