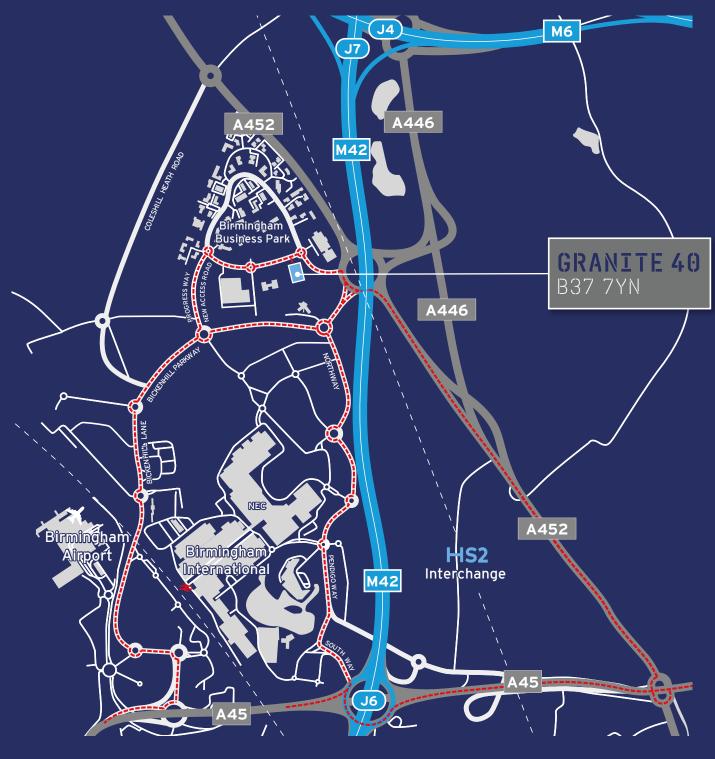

### **GRANITE 40** BIRMINGHAM BUSINESS PARK

New High Quality Industrial, Warehouse and R&D Building Practical Completion Q2 2020 - New Access Road Open 39,405 sq ft

Birmingham Business Park • Solihull Parkway • B37 7YN

## HIGHQUALITY JAREHOUSE

- Established business park location
- Close to J6 M42 & J4 M6
- 2.5 miles from Birmingham Airport
- Catchment of 35 million people within a two hour drive time

- New access road now open
- First floor offices
- Grade A specification
- 62 car parking spaces
- Highly qualified and accessible workforce