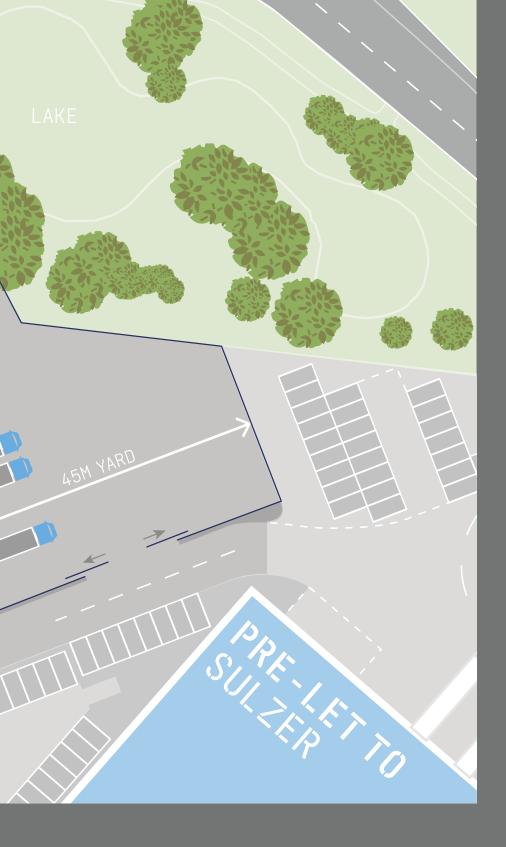

### Warehouse

- 2 level access loading doors
- 2 dock loading doors
- 62 car parking spaces
- 24 hours of use
- 10m clear internal height
- 50kN/m² floor loading
- 45m yard depth
- Planning for B1c, B2 & B8 uses
- 500kVA power suppl
- 4 car charging points
- EPC (A)
- BREEAM "Very Good'
- Gated yard