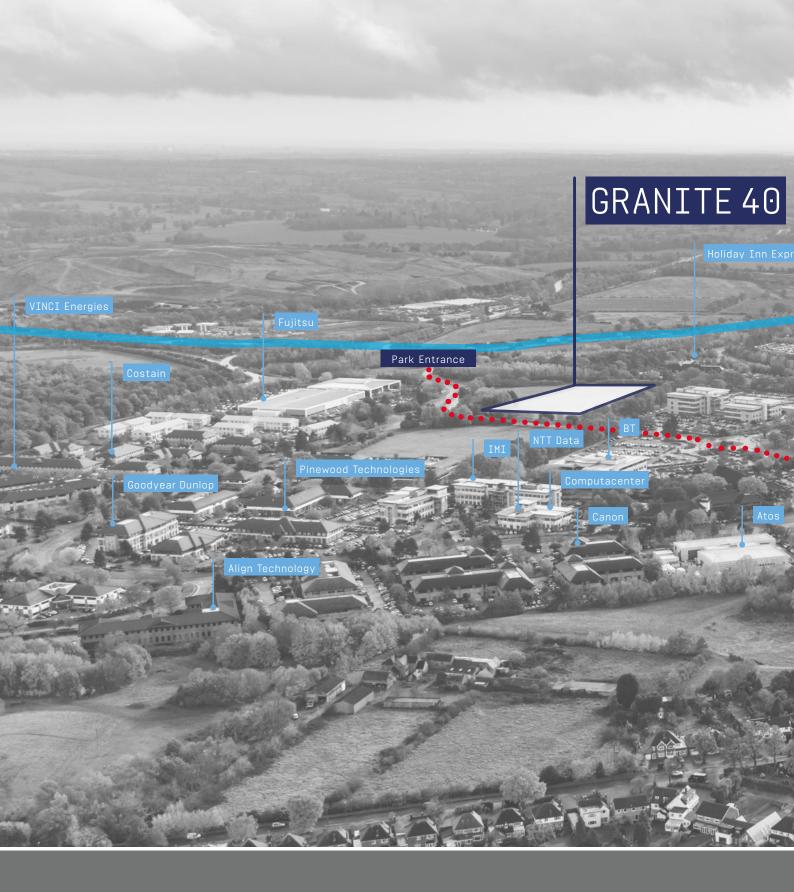

### **GRANITE 40** BIRMINGHAM BUSINESS PARK

New High Quality Industrial, Warehouse and R&D Building Practical Completion Q2 2020 - New Access Road Open 39,405 sq ft

Birmingham Business Park • Solihull Parkway • B37 7YN

BIRMINGHAM BUSINESS PARK PROVIDES 2 MILLION SQ FT OF HIGH QUALITY BUSINESS SPACE AND IS HOME TO OVER 150 OCCUPIERS

GOODFYEAR