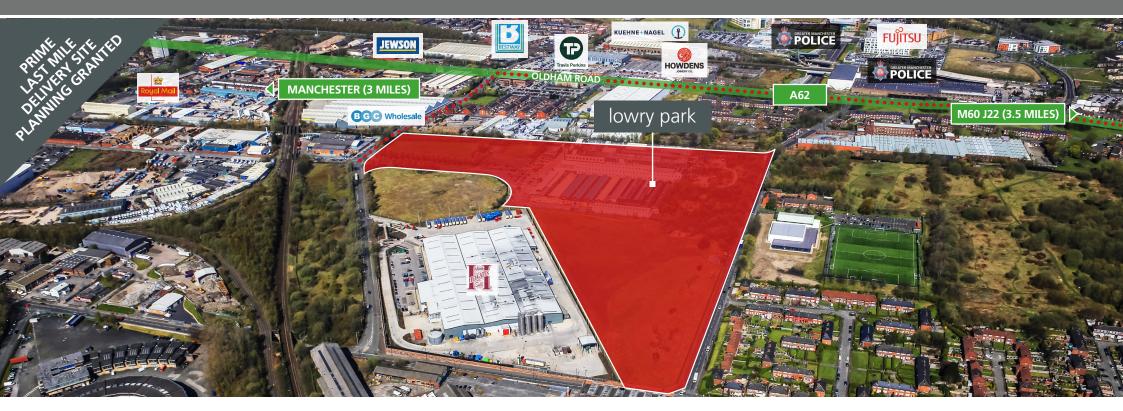

### lowry park

GRIMSHAW LANE ■ MANCHESTER ■ M40 2BA

# New Warehouse / Industrial Development From 5,050 - 153,700 SQ FT **TO LET**

- **3.5 miles to M60 J21 & J22**
- 25.31 acre site

- B8, B2 and B1 uses
- On site now

- 3 phase power
- High quality specification

# MANCHESTER

GRIMSHAW LANE ■ MANCHESTER ■ M40 2BA