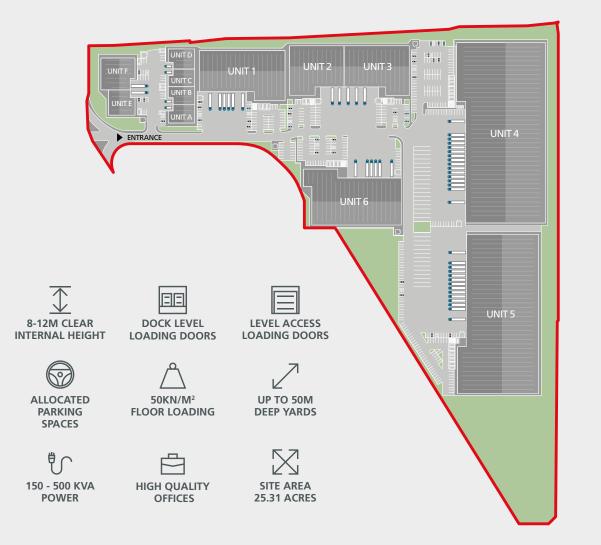

#### ACCOMMODATION (GIA)

| INIT A              | 5,400 sq ft |
|---------------------|-------------|
| Varehouse           | 4,450 sq ft |
| Office              | 950 sq ft   |
| 5 Car Parking Space | s           |
|                     | (/          |

| INIT B              | 5,050 sq ft |
|---------------------|-------------|
| Varehouse           | 4,175 sq ft |
| Office              | 875 sq ft   |
| 🚔 4 Car Parking Spa | ces         |

|                            | 5,050 sq ft |
|----------------------------|-------------|
| Warehouse                  | 4,175 sq ft |
| Office                     | 875 sq ft   |
| ခြော် 4 Car Parking Spaces |             |

| UNIT D                 | 5,800 sq f |
|------------------------|------------|
| Warehouse              | 4,750 sq f |
| Office                 | 1,050 sq f |
| 🗐 5 Car Parking Spaces |            |

|                      | 7,300 sq ft |
|----------------------|-------------|
| Warehouse            | 5,950 sq ft |
| Office               | 1,350 sq ft |
| 7 Car Parking Spaces |             |

| UNIT F                  | 11,500 sq ft |
|-------------------------|--------------|
| Warehouse               | 9,900 sq ft  |
| Office                  | 1,600 sq ft  |
| 🗐 11 Car Parking Spaces |              |

TOTAL – 460,500 SQ FT TOTAL CAR PARKING SPACES – 453

N

| Varehouse                 | 36,900 sq ft |  |
|---------------------------|--------------|--|
| office                    | 2,600 sq ft  |  |
| ≦ਰੀ 53 Car Parking Spaces |              |  |
| INIT 2                    | 25,800 sq ft |  |
| Varehouse                 | 23,750 sq ft |  |
| )ffice                    | 2.050 sa ft  |  |

39,500 sq ft

UNIT 1

ft

🗐 35 Car Parking Spaces

| JNIT 3                | 30,000 sq ft |
|-----------------------|--------------|
| Narehouse             | 28,000 sq ft |
| Office                | 2,000 sq ft  |
| 32 Car Parking Spaces |              |

| UNIT 4                        | 153,700 sq ft |
|-------------------------------|---------------|
| Warehouse                     | 144,100 sq ft |
| Office (FF)                   | 4,800 sq ft   |
| Office (SF)                   | 4,800 sq ft   |
| ြားခြာ 120 Car Parking Spaces |               |

| UNIT 5                                                                                                                                                                                                                                                                                                                                                                                                                                                                                                                                                                                                                                                                                                                                                                                                                                                                                                                                                                                                                                                                                                                                                                                                                                                                                                                                                                                                                                                                                                                                                                                                                                                                                                                                                                                                                                                                                                                                                                                                                                                                                                                         | 123,600 sq ft |
|--------------------------------------------------------------------------------------------------------------------------------------------------------------------------------------------------------------------------------------------------------------------------------------------------------------------------------------------------------------------------------------------------------------------------------------------------------------------------------------------------------------------------------------------------------------------------------------------------------------------------------------------------------------------------------------------------------------------------------------------------------------------------------------------------------------------------------------------------------------------------------------------------------------------------------------------------------------------------------------------------------------------------------------------------------------------------------------------------------------------------------------------------------------------------------------------------------------------------------------------------------------------------------------------------------------------------------------------------------------------------------------------------------------------------------------------------------------------------------------------------------------------------------------------------------------------------------------------------------------------------------------------------------------------------------------------------------------------------------------------------------------------------------------------------------------------------------------------------------------------------------------------------------------------------------------------------------------------------------------------------------------------------------------------------------------------------------------------------------------------------------|---------------|
| Warehouse                                                                                                                                                                                                                                                                                                                                                                                                                                                                                                                                                                                                                                                                                                                                                                                                                                                                                                                                                                                                                                                                                                                                                                                                                                                                                                                                                                                                                                                                                                                                                                                                                                                                                                                                                                                                                                                                                                                                                                                                                                                                                                                      | 116,300 sq ft |
| Office (FF)                                                                                                                                                                                                                                                                                                                                                                                                                                                                                                                                                                                                                                                                                                                                                                                                                                                                                                                                                                                                                                                                                                                                                                                                                                                                                                                                                                                                                                                                                                                                                                                                                                                                                                                                                                                                                                                                                                                                                                                                                                                                                                                    | 3,650 sq ft   |
| Office (SF)                                                                                                                                                                                                                                                                                                                                                                                                                                                                                                                                                                                                                                                                                                                                                                                                                                                                                                                                                                                                                                                                                                                                                                                                                                                                                                                                                                                                                                                                                                                                                                                                                                                                                                                                                                                                                                                                                                                                                                                                                                                                                                                    | 3,650 sq ft   |
| and the second s |               |

| NIT 6                   | 47,800 sq ft |
|-------------------------|--------------|
| /arehouse               | 44,200 sq ft |
| ffice                   | 3,600 sq ft  |
| 률 75 Car Parking Spaces |              |