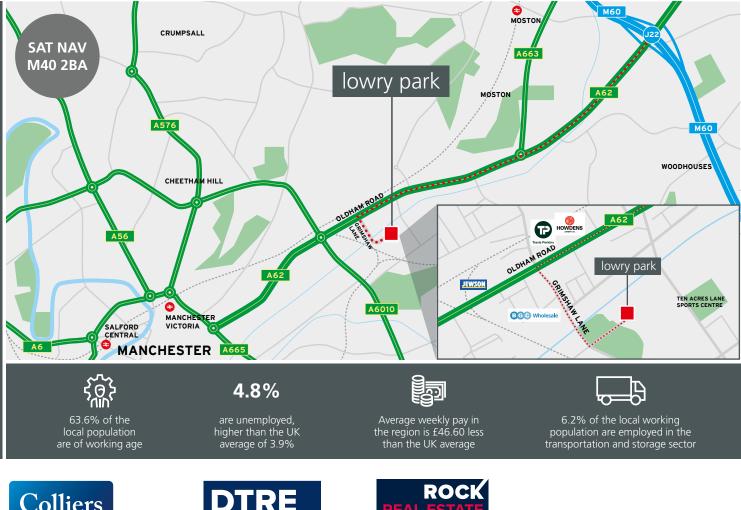

#### LOCATION

Lowry Park is strategically located just 3.5 miles from Junction 22 of the M60 and 3 miles from Manchester City Centre.

| Б.         | miles |
|------------|-------|
| Manchester | 3     |
| M60 J22    | 3.5   |
| M6 J21a    | 17.8  |
| Warrington | 22.7  |
| Liverpool  | 37.2  |
| London     | 210.9 |

| 🖳 🗭 🖶                         | miles |
|-------------------------------|-------|
| Manchester Airport            | 11.6  |
| Widnes Rail Freight Terminal  | 30.7  |
| Liverpool Container Port      | 35.5  |
| Liverpool John Lennon Airport | 35.5  |
| Ellesmere Port                | 41.3  |