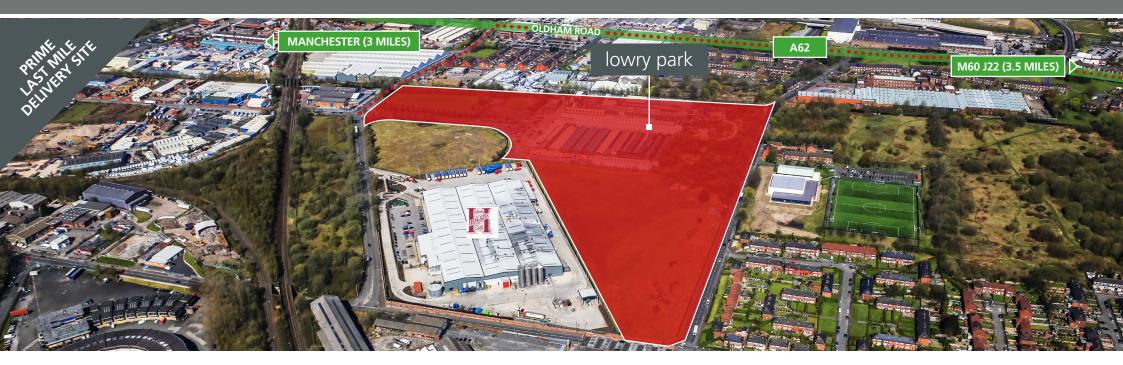

### lowry park

GRIMSHAW LANE ■ MANCHESTER ■ M40 2BA

#### **LOCATION**

Lowry Park is strategically located just 3.5 miles from Junction 22 of the M60 and 3 miles from Manchester City Centre.

| E CONTRACTOR OF THE CONTRACTOR | miles |
|--------------------------------------------------------------------------------------------------------------------------------------------------------------------------------------------------------------------------------------------------------------------------------------------------------------------------------------------------------------------------------------------------------------------------------------------------------------------------------------------------------------------------------------------------------------------------------------------------------------------------------------------------------------------------------------------------------------------------------------------------------------------------------------------------------------------------------------------------------------------------------------------------------------------------------------------------------------------------------------------------------------------------------------------------------------------------------------------------------------------------------------------------------------------------------------------------------------------------------------------------------------------------------------------------------------------------------------------------------------------------------------------------------------------------------------------------------------------------------------------------------------------------------------------------------------------------------------------------------------------------------------------------------------------------------------------------------------------------------------------------------------------------------------------------------------------------------------------------------------------------------------------------------------------------------------------------------------------------------------------------------------------------------------------------------------------------------------------------------------------------------|-------|
| Manchester                                                                                                                                                                                                                                                                                                                                                                                                                                                                                                                                                                                                                                                                                                                                                                                                                                                                                                                                                                                                                                                                                                                                                                                                                                                                                                                                                                                                                                                                                                                                                                                                                                                                                                                                                                                                                                                                                                                                                                                                                                                                                                                     | 3     |
| M60 J22                                                                                                                                                                                                                                                                                                                                                                                                                                                                                                                                                                                                                                                                                                                                                                                                                                                                                                                                                                                                                                                                                                                                                                                                                                                                                                                                                                                                                                                                                                                                                                                                                                                                                                                                                                                                                                                                                                                                                                                                                                                                                                                        | 3.5   |
| M6 J21a                                                                                                                                                                                                                                                                                                                                                                                                                                                                                                                                                                                                                                                                                                                                                                                                                                                                                                                                                                                                                                                                                                                                                                                                                                                                                                                                                                                                                                                                                                                                                                                                                                                                                                                                                                                                                                                                                                                                                                                                                                                                                                                        | 17.8  |
| Warrington                                                                                                                                                                                                                                                                                                                                                                                                                                                                                                                                                                                                                                                                                                                                                                                                                                                                                                                                                                                                                                                                                                                                                                                                                                                                                                                                                                                                                                                                                                                                                                                                                                                                                                                                                                                                                                                                                                                                                                                                                                                                                                                     | 22.7  |
| Liverpool                                                                                                                                                                                                                                                                                                                                                                                                                                                                                                                                                                                                                                                                                                                                                                                                                                                                                                                                                                                                                                                                                                                                                                                                                                                                                                                                                                                                                                                                                                                                                                                                                                                                                                                                                                                                                                                                                                                                                                                                                                                                                                                      | 37.2  |
| London                                                                                                                                                                                                                                                                                                                                                                                                                                                                                                                                                                                                                                                                                                                                                                                                                                                                                                                                                                                                                                                                                                                                                                                                                                                                                                                                                                                                                                                                                                                                                                                                                                                                                                                                                                                                                                                                                                                                                                                                                                                                                                                         | 210.9 |