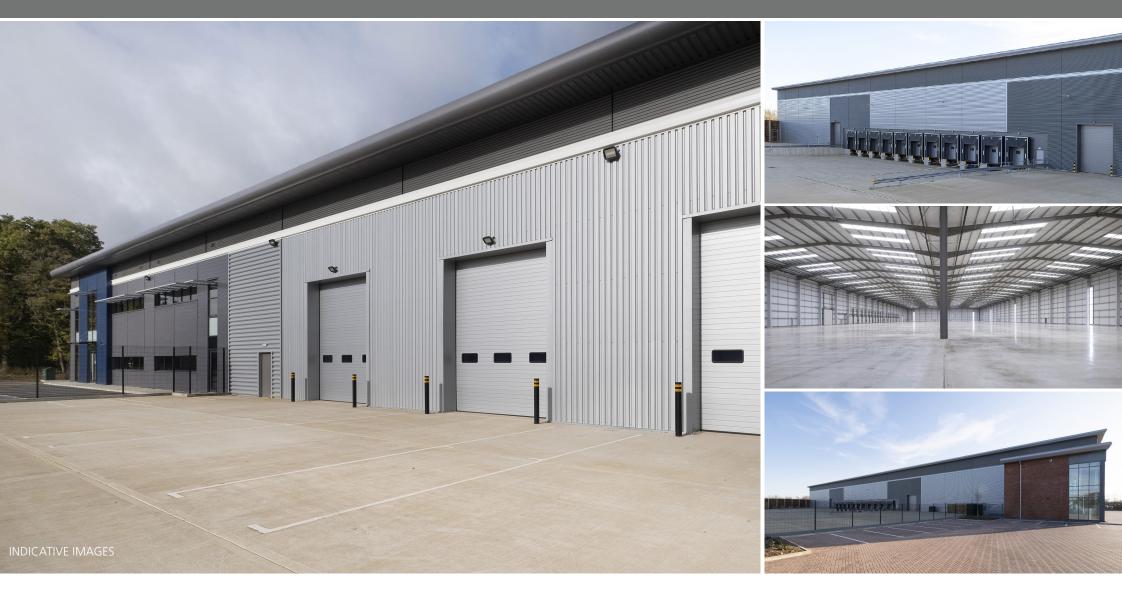

# New Warehouse / Industrial Development From 5,050 sq ft - 146,000 sq ft **TO LET**

- 3.5 miles to M60 J21 & J22
- 25.31 acre site
- B8, B2 and B1 uses

- On site now
- 3 phase power
- High quality specification