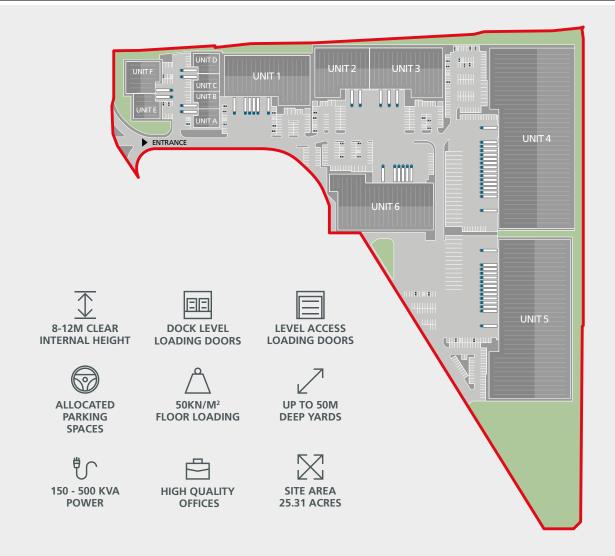

#### **ACCOMMODATION (GIA)**

| INIT A              | 5,400 sq ft                        | UNIT 1        |
|---------------------|------------------------------------|---------------|
| Varehouse           | 4,450 sq ft                        | Warehouse     |
| ffice               | 950 sq ft                          | Office        |
| 5 Car Parking Space | ces                                | 53 Car Pa     |
| INIT B              | 5,050 sq ft                        | UNIT 2        |
| Varehouse           | 4,175 sq ft                        | Warehouse     |
| ffice               | 875 sq ft                          | Office        |
| 4 Car Parking Space | ces                                | ag 39 Car Pa  |
| INIT C              | 5,050 sq ft                        | UNIT 3        |
| Varehouse           | 4,175 sq ft                        | Warehouse     |
| ffice               | 875 sq ft                          | Office        |
| 4 Car Parking Space | ces                                | طاط 45 Car Pa |
| INIT D              | 5,800 sq ft                        | UNIT 4        |
| Varehouse           | 4,750 sq ft                        | Warehouse     |
| ffice               | 1,050 sq ft                        | Office (FF)   |
| 5 Car Parking Space | ces                                | Office (SF)   |
| INIT E              | 7,300 sq ft                        | 🗐 120 Car P   |
| Varehouse           | 5,950 sq ft                        | UNIT 5        |
| ffice               | 1,350 sq ft                        | Warehouse     |
| 8 Car Parking Spac  | ces                                | Office (FF)   |
| INIT F              |                                    | Office (SF)   |
| Varehouse           | <b>11,500 sq ft</b><br>9,900 sq ft | 🗐 100 Car P   |
| varenouse<br>Office | 9,900 sq ft<br>1,600 sq ft         | UNIT 6        |
|                     |                                    | Warehouse     |
| 11 Car Parking Spa  | ices                               | Office        |
|                     |                                    |               |

TOTAL – 460,500 SQ FT TOTAL CAR PARKING SPACES – 469

| UNIT 1                              | 39,500 sq ft                                       |
|-------------------------------------|----------------------------------------------------|
| Warehouse                           | 36,900 sq ft                                       |
| Office                              | 2,600 sq ft                                        |
| 53 Car Parking Sp                   | aces                                               |
| UNIT 2                              | 25,800 sq ft                                       |
| Warehouse                           | 23,750 sq ft                                       |
| Office                              | 2,050 sq ft                                        |
|                                     |                                                    |
| 39 Car Parking Sp                   | aces                                               |
| 39 Car Parking Sp                   | aces<br>34,500 sq ft                               |
|                                     |                                                    |
| UNIT 3                              | 34,500 sq ft                                       |
| UNIT 3 Warehouse                    | <b>34,500 sq ft</b><br>31,900 sq ft<br>2,600 sq ft |
| Warehouse Office  45 Car Parking Sp | <b>34,500 sq ft</b><br>31,900 sq ft<br>2,600 sq ft |

| ONT T          | 140,000 34 11 |
|----------------|---------------|
| Warehouse      | 136,400 sq ft |
| Office (FF)    | 4,800 sq ft   |
| Office (SF)    | 4,800 sq ft   |
| 120 Car Parkir | ng Spaces     |

| UNIT 5          | 123,600 sq ft |
|-----------------|---------------|
| Warehouse       | 116,300 sq ft |
| Office (FF)     | 3,650 sq ft   |
| Office (SF)     | 3,650 sq ft   |
| 100 Car Parking | Spaces        |
| UNIT 6          | 51,000 sq ft  |

| UNIT 6           | 51,000 sq ft |
|------------------|--------------|
| Warehouse        | 47,400 sq ft |
| Office           | 3,600 sq ft  |
| 75 Car Parking S | paces        |