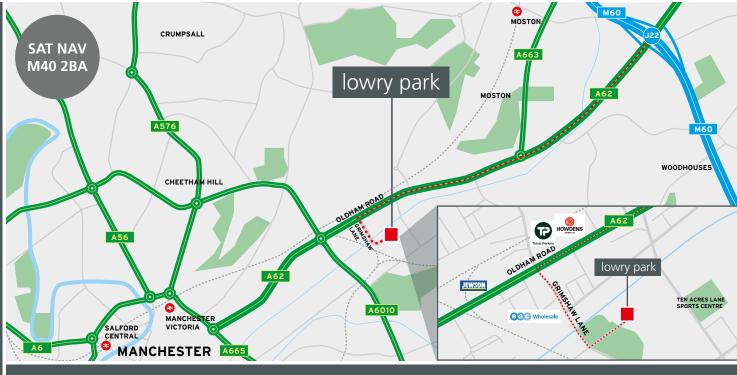

### lowry park

GRIMSHAW LANE ■ MANCHESTER ■ M40 2BA

#### **LOCATION**

Lowry Park is strategically located just 3.5 miles from Junction 22 of the M60 and 3 miles from Manchester City Centre.

| E CONTRACTOR OF THE CONTRACTOR | miles |
|--------------------------------------------------------------------------------------------------------------------------------------------------------------------------------------------------------------------------------------------------------------------------------------------------------------------------------------------------------------------------------------------------------------------------------------------------------------------------------------------------------------------------------------------------------------------------------------------------------------------------------------------------------------------------------------------------------------------------------------------------------------------------------------------------------------------------------------------------------------------------------------------------------------------------------------------------------------------------------------------------------------------------------------------------------------------------------------------------------------------------------------------------------------------------------------------------------------------------------------------------------------------------------------------------------------------------------------------------------------------------------------------------------------------------------------------------------------------------------------------------------------------------------------------------------------------------------------------------------------------------------------------------------------------------------------------------------------------------------------------------------------------------------------------------------------------------------------------------------------------------------------------------------------------------------------------------------------------------------------------------------------------------------------------------------------------------------------------------------------------------------|-------|
| Manchester                                                                                                                                                                                                                                                                                                                                                                                                                                                                                                                                                                                                                                                                                                                                                                                                                                                                                                                                                                                                                                                                                                                                                                                                                                                                                                                                                                                                                                                                                                                                                                                                                                                                                                                                                                                                                                                                                                                                                                                                                                                                                                                     | 3     |
| M60 J22                                                                                                                                                                                                                                                                                                                                                                                                                                                                                                                                                                                                                                                                                                                                                                                                                                                                                                                                                                                                                                                                                                                                                                                                                                                                                                                                                                                                                                                                                                                                                                                                                                                                                                                                                                                                                                                                                                                                                                                                                                                                                                                        | 3.5   |
| M6 J21a                                                                                                                                                                                                                                                                                                                                                                                                                                                                                                                                                                                                                                                                                                                                                                                                                                                                                                                                                                                                                                                                                                                                                                                                                                                                                                                                                                                                                                                                                                                                                                                                                                                                                                                                                                                                                                                                                                                                                                                                                                                                                                                        | 17.8  |
| Warrington                                                                                                                                                                                                                                                                                                                                                                                                                                                                                                                                                                                                                                                                                                                                                                                                                                                                                                                                                                                                                                                                                                                                                                                                                                                                                                                                                                                                                                                                                                                                                                                                                                                                                                                                                                                                                                                                                                                                                                                                                                                                                                                     | 22.7  |
| Liverpool                                                                                                                                                                                                                                                                                                                                                                                                                                                                                                                                                                                                                                                                                                                                                                                                                                                                                                                                                                                                                                                                                                                                                                                                                                                                                                                                                                                                                                                                                                                                                                                                                                                                                                                                                                                                                                                                                                                                                                                                                                                                                                                      | 37.2  |
| London                                                                                                                                                                                                                                                                                                                                                                                                                                                                                                                                                                                                                                                                                                                                                                                                                                                                                                                                                                                                                                                                                                                                                                                                                                                                                                                                                                                                                                                                                                                                                                                                                                                                                                                                                                                                                                                                                                                                                                                                                                                                                                                         | 210.9 |