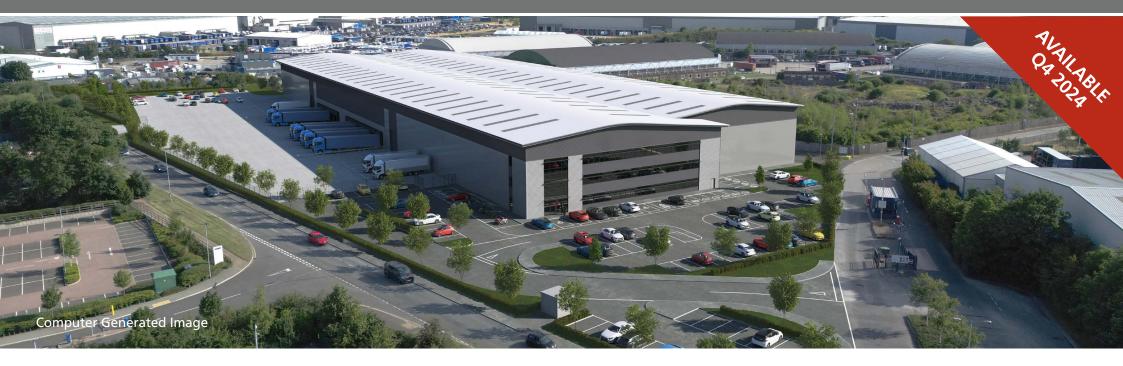

# New Industrial / Warehouse Unit 153,700 sq ft **TO LET**

- Prime Midlands Location
- Close to M6, M42 and M6 Toll
- BREEAM 'Excellent' and EPC 'A'
- 24/7 hours of operation
- EV charging points
- Suitable for E(g)(iii), B2 and B8 uses
- Gated 50m yard
- Solar PV
- 1000 kVA

### FP155

WOOD END LANE FRADLEY PARK LICHFIELD WS13 8NE