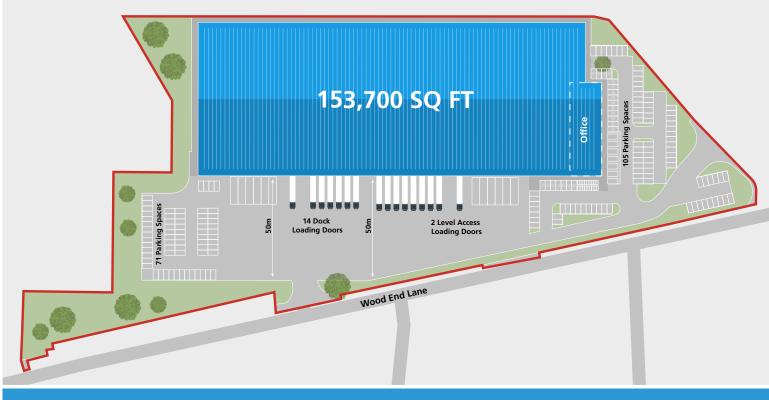

#### **ACCOMMODATION**

GIA (GROSS INTERNAL AREA)

|                     | sq ft   | sq m     |
|---------------------|---------|----------|
| Warehouse           | 146,500 | 13,610.3 |
| First Floor Office  | 3,600   | 334.4    |
| Second Floor Office | 3,600   | 334.4    |
| Total               | 153,700 | 14,279.1 |

#### **SPECIFICATION**

12M CLEAR INTERNAL HEIGHT

UP TO 50M YARD DEPTH

THREE PHASE 1000KVA POWER

2 LEVEL ACCESS LOADING DOORS

COMFORT COOLED OFFICES

176 PARKING SPACES

14 DOCK LOADING DOORS

10% ROOF LIGHTS

GATED & FENCED YARD