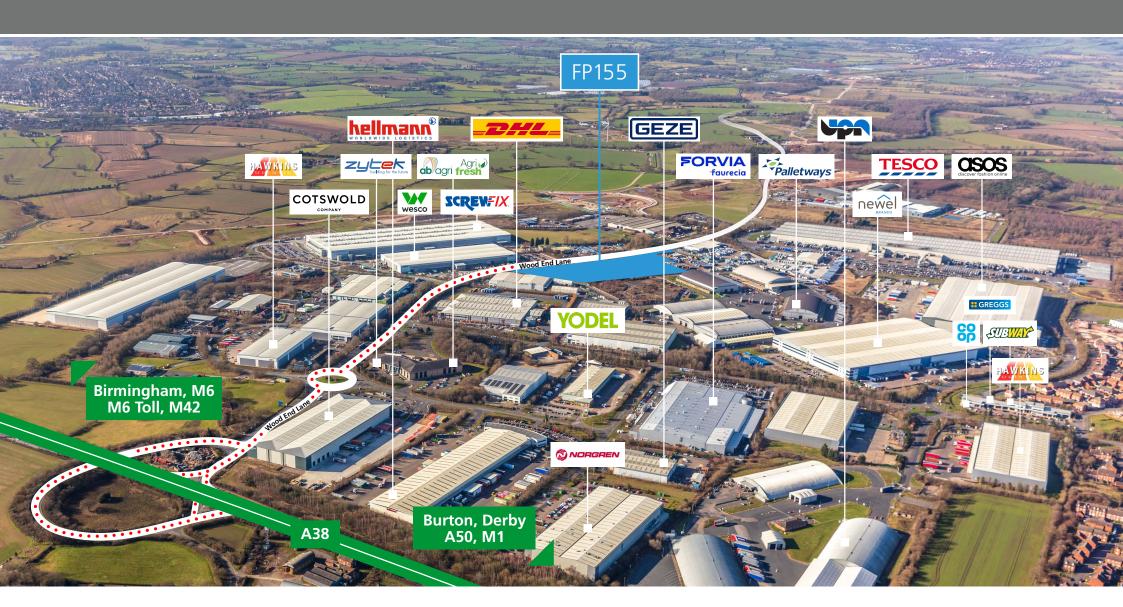

#### **LOCATION**

Located at the center of the country's extensive motorway network, the site sits a mere 4.5 miles away from T4 and T5 of the M6 Toll Road. It boasts exceptional connectivity to major routes such as the M1, M42, M40, M6, and A50 through the A38. Additionally, the site is conveniently positioned near Birmingham International and East Midlands airports, facilitating easy access to domestic and international travel.

#### CONNECTIVITY

| A38                         | 1 mile   |
|-----------------------------|----------|
| Lichfield                   | 6 miles  |
| Burton Upon Trent           | 11 miles |
| Tamworth                    | 12 miles |
| M42 (J11)                   | 13 miles |
| Hams Hall                   | 16 miles |
| M6 (Toll)                   | 16 miles |
| B'ham Int. Freight Terminal | 21 miles |
| East Midlands Airport       | 30 miles |
| Birmingham                  | 21 miles |
| M1 (J24)                    | 28 miles |