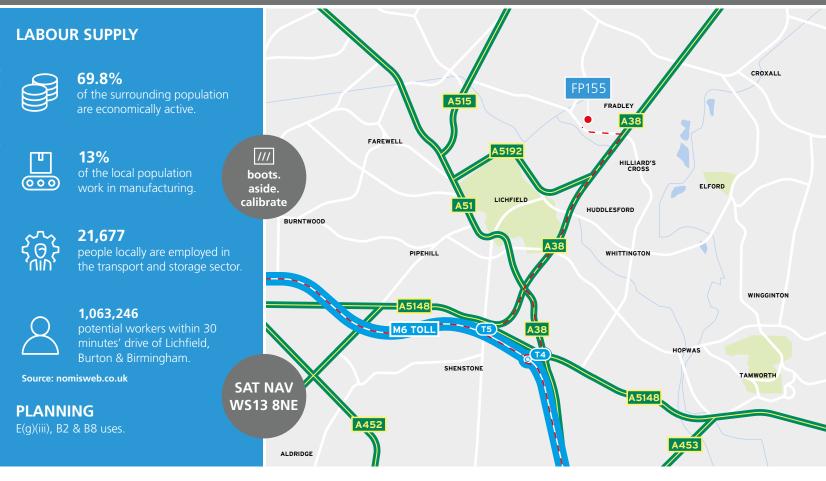

#### **LOCATION**

Located at the center of the country's extensive motorway network, the site sits a mere 4.5 miles away from T4 and T5 of the M6 Toll Road. It boasts exceptional connectivity to major routes such as the M1, M42, M40, M6, and A50 through the A38. Additionally, the site is conveniently positioned near Birmingham International and East Midlands airports, facilitating easy access to domestic and international travel.

#### CONNECTIVITY

| A38                         | 1 mile   |
|-----------------------------|----------|
| Lichfield                   | 6 miles  |
| Burton Upon Trent           | 11 miles |
| Tamworth                    | 12 miles |
| M42 (J11)                   | 13 miles |
| Hams Hall                   | 16 miles |
| M6 (Toll)                   | 16 miles |
| B'ham Int. Freight Terminal | 21 miles |
| East Midlands Airport       | 30 miles |
| Birmingham                  | 21 miles |
| M1 (J24)                    | 28 miles |