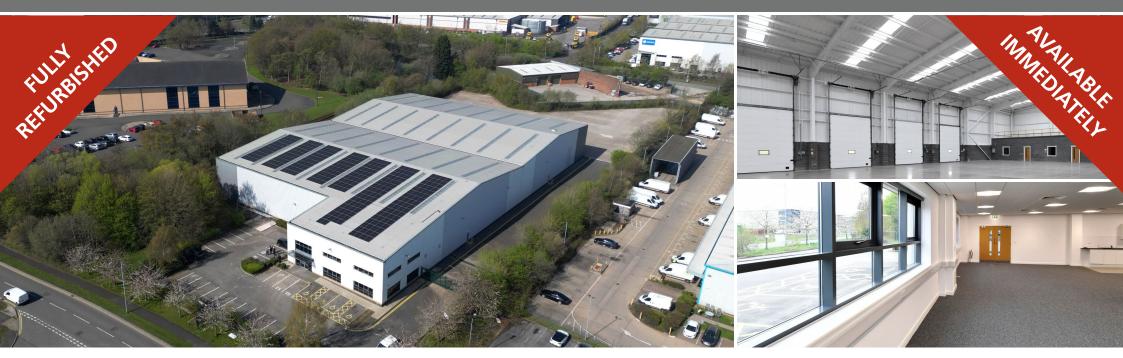

# Fully Refurbished Industrial / Warehouse Unit 55,856 sq ft **TO LET**

- Golden triangle location
- Close to M6, M42 and M6 Toll
- BREEAM 'Very Good' and EPC 'A'
- 24/7 hours of operation
- 4 EV charging points
- Suitable for E(g)(iii), B2 and B8 uses
- Secure yard
- Solar PV array
- Rainwater harvesting

#### ACCOMMODATION

GIA (GROSS INTERNAL AREA)

|                     | sq ft  | sq m    |
|---------------------|--------|---------|
| Warehouse           | 50,178 | 4,661.7 |
| Ground Floor Office | 2,914  | 270.7   |
| First Floor Office  | 2,764  | 256.8   |
| Total GIA           | 55,856 | 5,189.2 |