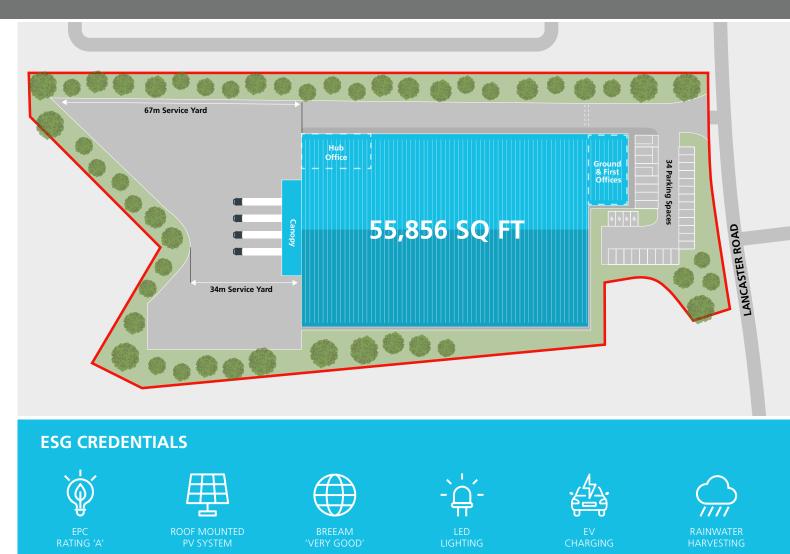

#### ACCOMMODATION

GIA (GROSS INTERNAL AREA)

|                     | sq ft  | sq m    |
|---------------------|--------|---------|
| Warehouse           | 50,178 | 4,661.7 |
| Ground Floor Office | 2,914  | 270.7   |
| First Floor Office  | 2,764  | 256.8   |
| Total GIA           | 55,856 | 5,189.2 |

### **SPECIFICATION**

| $\bigcirc$                      | $\square$                 | ţ                           |
|---------------------------------|---------------------------|-----------------------------|
| 8M CLEAR<br>INTERNAL HEIGHT     | UP TO 67M<br>YARD DEPTH   | THREE PHASE<br>250KVA POWER |
|                                 |                           |                             |
| 4 LEVEL ACCESS<br>LOADING DOORS | COMFORT COOLED<br>OFFICES | 34 PARKING<br>SPACES        |
|                                 |                           | ((@))                       |