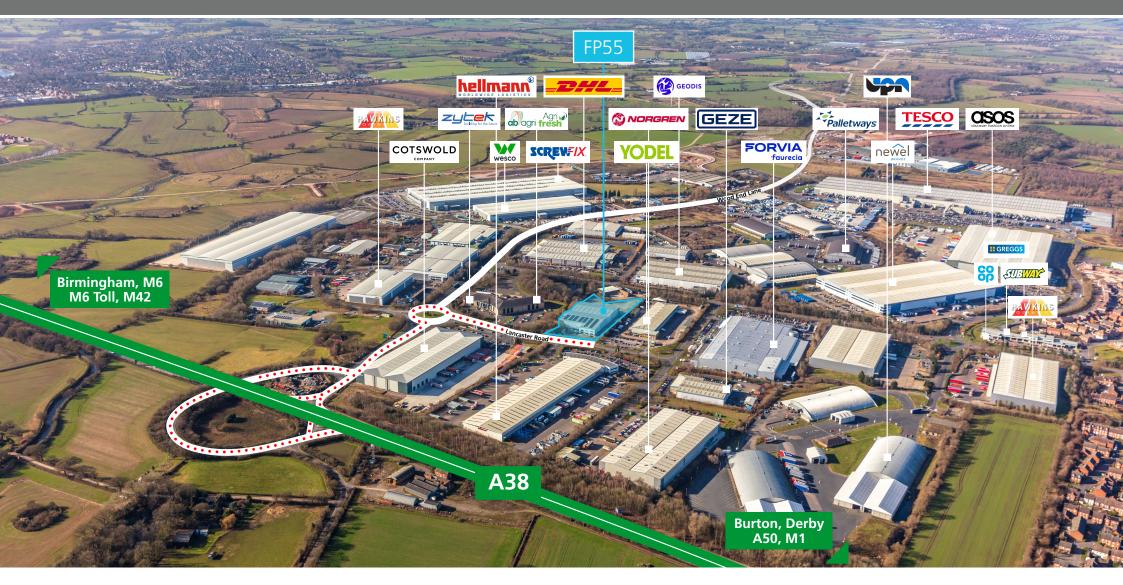

#### THE SALE CROXALL CROXALL LOCATION LABOUR SUPPLY **A38** FP55 Fradley Park is at the heart of the country's transport RD FRADLEY network. It comprises over 300 acres and is well A515 established as a first-class location for industrial, EDINGALE distribution and warehousing occupiers. HILLIARD'S CROSS CONNECTIVITY BROOKHAY 69.8% A5192 **A3**8 are economically active. HARLASTON STREETHAY ELFORD **Burton Upon Trent** /// growth. U 12 miles ERWY? parrot. M42 (J11) $\bigcirc \bigcirc \bigcirc \bigcirc$ requested HUDDLESFORD LICHFIELD 13% A38 of the local population work WHITTINGTON MAIN RO A51 B'ham Int. Freight Terminal SAT NAV WS13 8RY ranmort+ RD COMBERFORD A5148 WINGGINTON PLANNING 21.677 **T5** transport and storage sector. TERMS HOPWAS This unit is immediately available on a new FRI lease on terms to be agreed. Source: nomisweb.co.uk SHENSTONE TAMWORTH