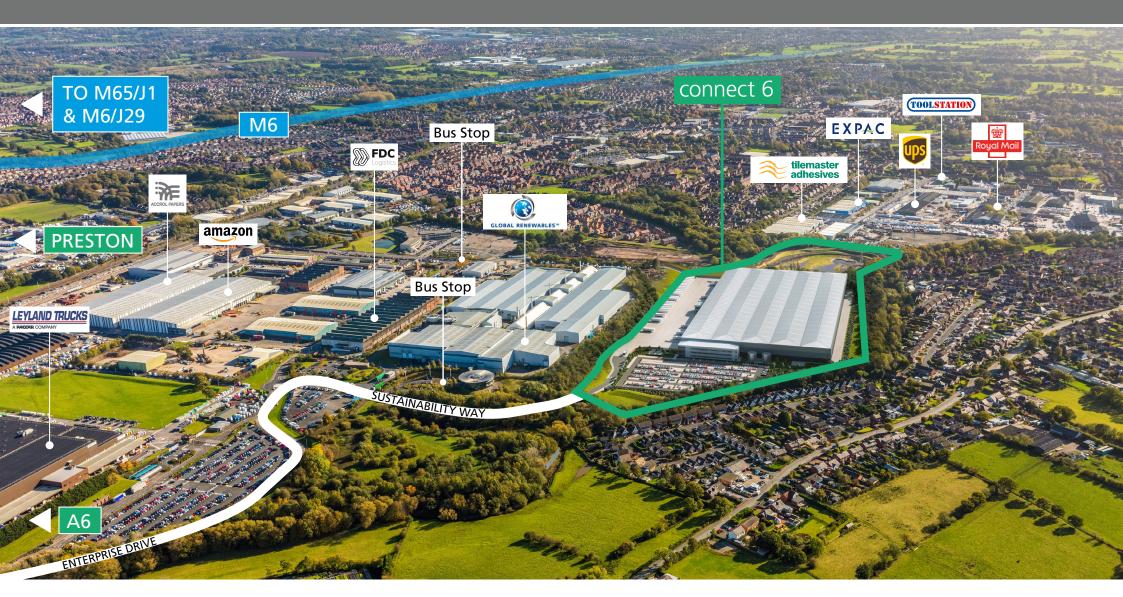

### connect 6

LEYLAND PRESTON PR26 6TB

#### TRANSPORT LINKS

The 113 bus runs from the end of Sustainability Way and Centurion Way, running from Preston to Wigan.

#### **LOCAL POPULATION**

5.4 million people live within a 1 hour drive of the site.