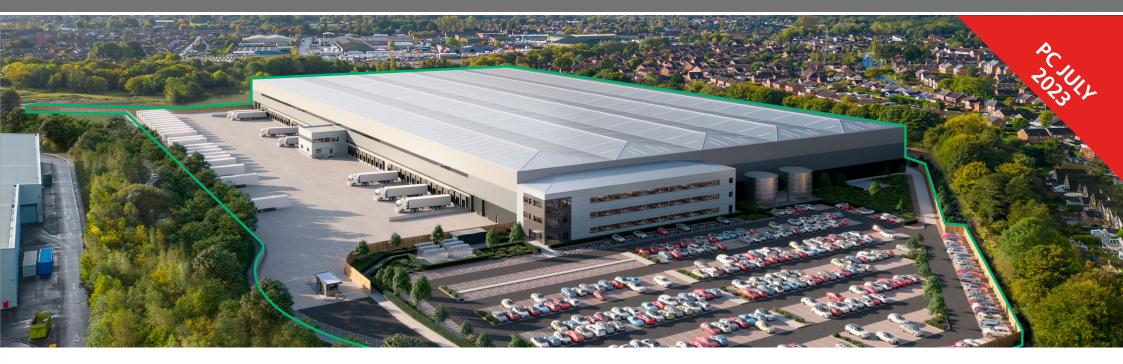

# High Quality Warehouse / Industrial Unit 544,000 sq ft (50,539 sq m) **TO LET**

- 2 miles from the M6 & M65
- 4 miles from the M61
- 15m eaves height

- 60m secure yard
- Target BREEAM Excellent
- 506 car parking spaces

- 10% EV charging
- 50kN/m2 floor loading
- 7 acre ecological area

15M EAVES HEIGHT

50 DOCK & 4 LEVEL ACCESS LOADING DOORS

50KN/M2 FLOOR LOADING

62 HGV PARKING SPACES

60M YARD DEPTH

FIRST AND SECOND FLOOR OFFICES