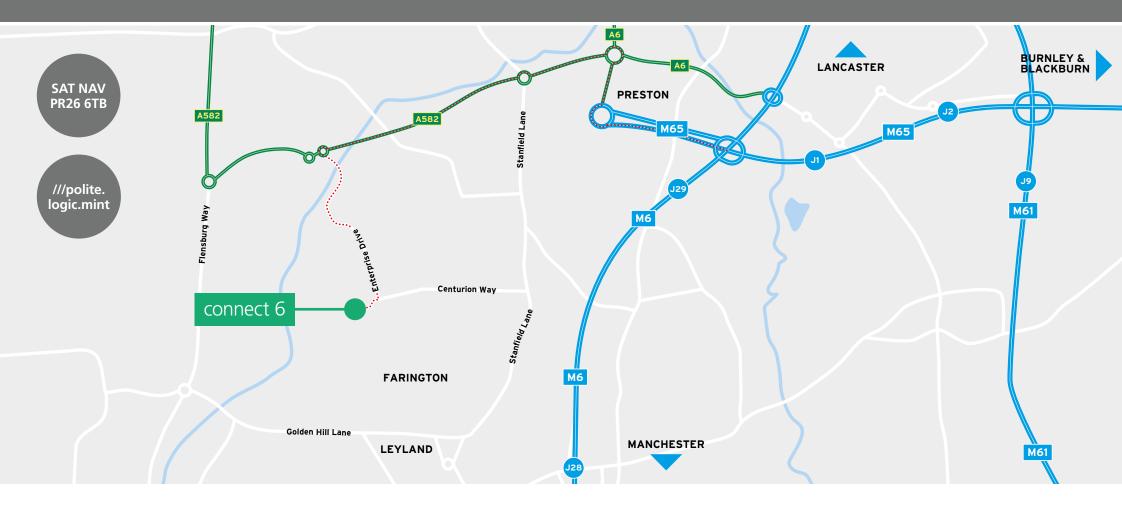

### connect 6

LEYLAND PRESTON PR26 6TB

#### TRANSPORT LINKS

The 113 bus runs from the end of Sustainability Way and Centurion Way, running from Preston to Wigan.