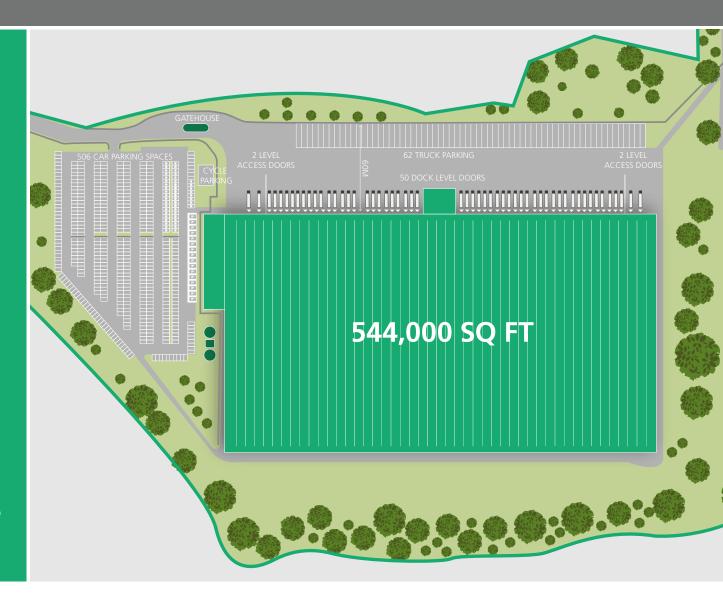

#### **ACCOMMODATION**

| Unit 1              | sq ft   | sq m   |
|---------------------|---------|--------|
| Reception & Core    | 1,000   | 93     |
| Warehouse           | 518,000 | 48,124 |
| GF Warehouse Office | 2,500   | 232    |
| FF Warehouse Office | 2,500   | 232    |
| FF & SF Offices     | 20,000  | 1,858  |
| Total               | 544,000 | 6,067  |

15M EAVES HEIGHT

50 DOCK & 4 LEVEL ACCESS LOADING DOORS

50KN/M2 FLOOR LOADING

62 HGV PARKING SPACES

60M YARD DEPTH

FIRST AND SECOND FLOOR OFFICES