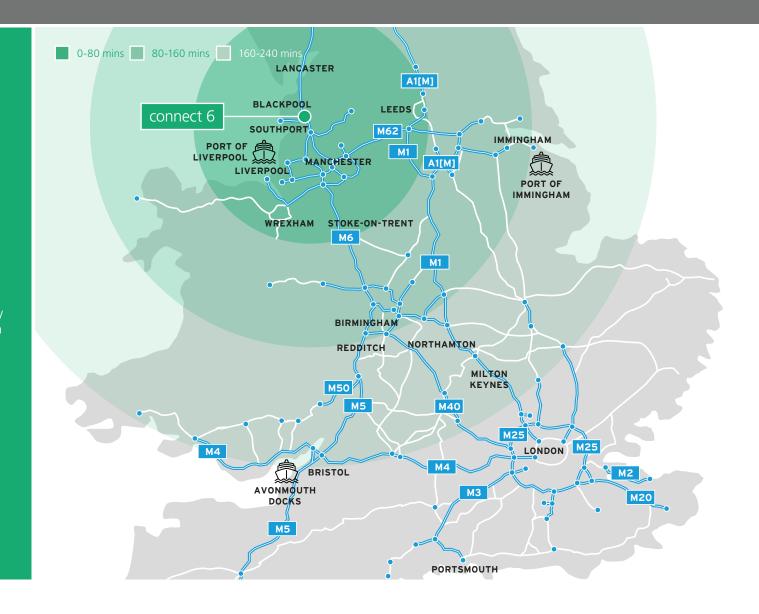

10% EV CHARGING

| DRIVE TIMES | Mins            | Miles |
|-------------|-----------------|-------|
| Manchester  | 47 mins         | 30    |
| Liverpool   | 58 mins         | 35    |
| Leeds       | 1 hour 12 mins  | 65    |
| Hull        | 2 hours 16 mins | 121   |
| Birmingham  | 1 hour 54 mins  | 105   |
| Bristol     | 3 hours 12 mins | 187   |
| London      | 4 hours 7 mins  | 228   |
|             |                 |       |

#### **LOCAL POPULATION**

5.4 million people live within a 1 hour drive of the site.