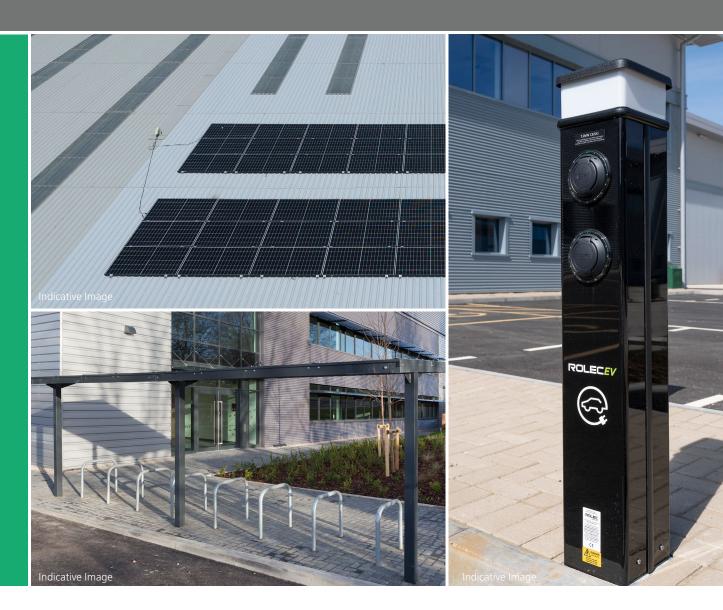

#### **SUSTAINABILITY**

Connect 6, Preston will be constructed to a market leading standard in ESG. It will benefit from numerous environmentally conscious features, including generous EV parking and 7 acres of ecological land. This in turn will enable the occupier to continue working in a more sustainable way.

5% ROOF

LED LIGHTING IN OFFICE AREA

TARGET EPC A

PIR HEATING AND COOLING IN OFFICES

7 ACRE ECOLOGICAL AREA

CYCLE SHELTERS

PV READY

TARGET BREEAM EXCELLENT

10% EV CHARGING

| DRIVE TIMES | Mins            | Miles |
|-------------|-----------------|-------|
| Manchester  | 47 mins         | 30    |
| Liverpool   | 58 mins         | 35    |
| Leeds       | 1 hour 12 mins  | 65    |
| Hull        | 2 hours 16 mins | 121   |
| Birmingham  | 1 hour 54 mins  | 105   |
| Bristol     | 3 hours 12 mins | 187   |
| London      | 4 hours 7 mins  | 228   |
|             |                 |       |