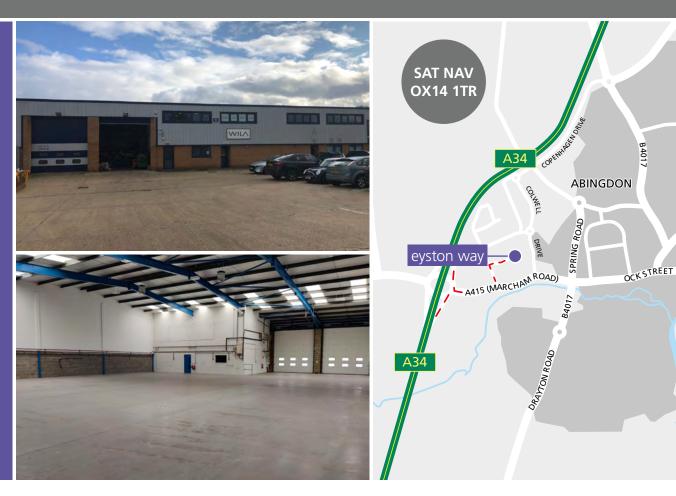

#### LOCATION

Abingdon in Oxfordshire lies to the north-east of Swindon, the south-west of Oxford and to the north-west of Reading. The A34 links Abingdon to Junction 13 of the M4, the A40 and thereafter Junction 9 of the M40. The estate is located within the primary commercial/industrial area of the town.

#### DESCRIPTION

11 Eyston Way, Abingdon comprises a mid-terrace industrial/ warehouse unit located on the established Nuffield Way Industrial Estate.

Features include:

- Two loading doors
- Large loading and car parking areas
- Fitted first floor offices
- Insulated steel roof
- 6m eaves
- Close to Screwfix and other trade users