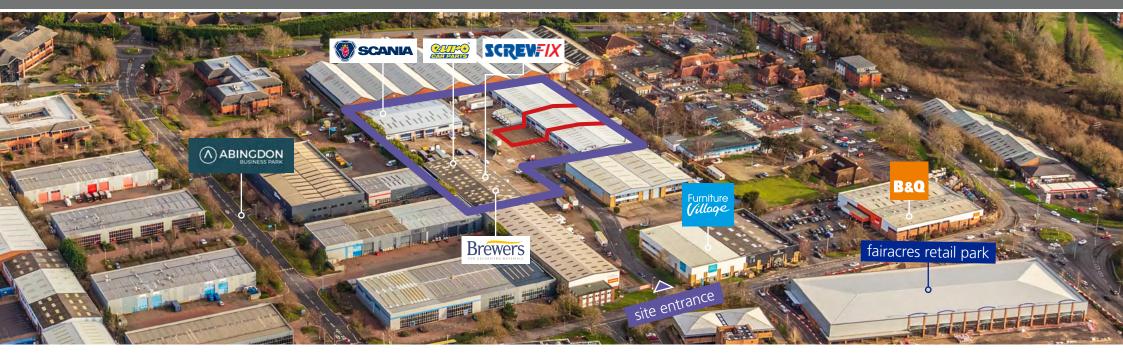

# Prime Industrial/Warehouse/Trade Unit 8,892 sq ft (826 sq m) **TO LET**

SCANIA

Prominent trade counter location

eurocell

- Adjacent to the new Fairacres Retail Park
- Modern refurbished unit ready for occupation

Furniture (/illage 6m eaves height

ABINGDON

- Large demised yard area
- High profile local occupiers

www.canmoor-eystonway.com

**TOOLSTATION** 

SCREWF/X

Brewers

**NEARBY** 

**INCLUDE:** 

**OCCUPIERS** 

#### DESCRIPTION

11 Eyston Way, Abingdon comprises a mid-terrace industrial/ warehouse unit located on the established Nuffield Way Industrial Estate.

Features include:

- Two loading doors
- Large loading and car parking areas
- Fitted first floor offices
- Insulated steel roof
- 6m eaves
- Close to Screwfix and other trade users