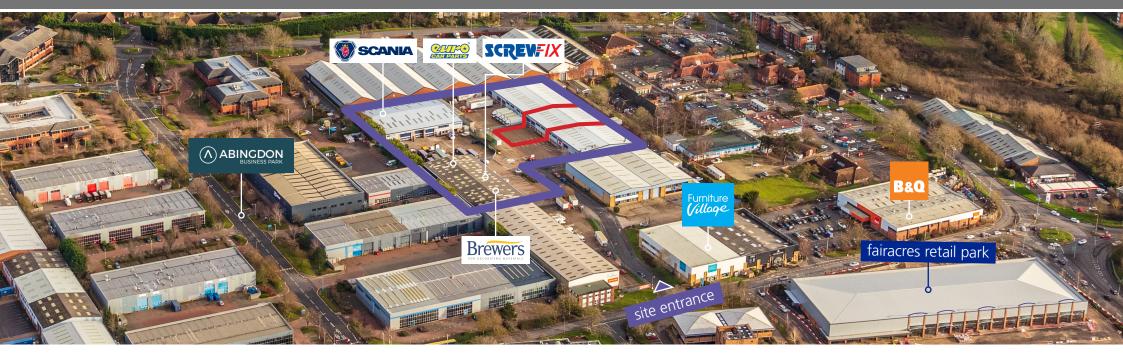

# Prime Industrial/Warehouse/Trade Unit 8,892 sq ft (826 sq m) **TO LET**

SCANIA

Brewers

SCREVF/X

Prominent trade counter location

eurocell

- Adjacent to the new Fairacres Retail Park
- Modern refurbished unit ready for occupation

Furniture (/illage 6m eaves height

ABINGDON

- Large demised yard area
- High profile local occupiers

www.canmoor-eystonway.com

(TOOLSTATION)

**NEARBY** 

**INCLUDE:** 

**OCCUPIERS** 