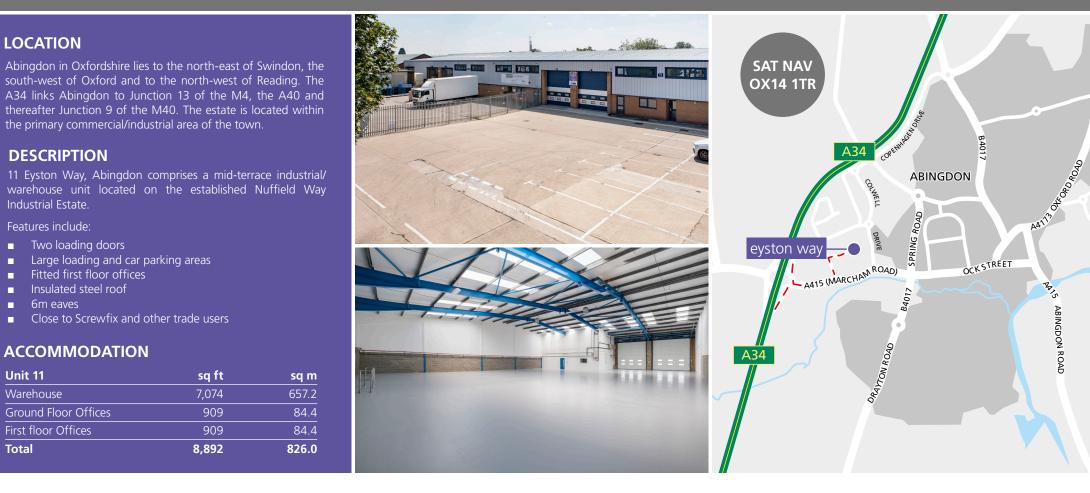

### unit 11 eyston way

NUFFIELD WAY INDUSTRIAL ESTATE ABINGDON OX14 1TR

(A) ABINGDON

## unit 11 eyston way

NUFFIELD WAY INDUSTRIAL ESTATE ABINGDON OX14 1TR