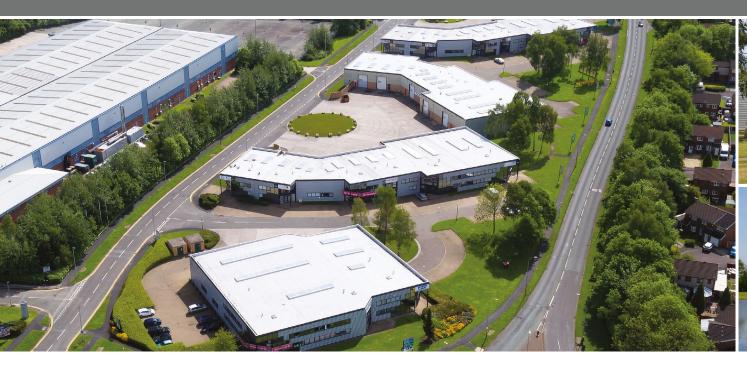

#### **DESCRIPTION**

The Estate provides warehouse/office business units ranging from 3,000 sq ft (278.71 sq m) to 15,000 sq ft (1,393.55 sq m) within an attractive landscaped environment. Each unit benefits from the following;

#### **LOCATION**

Europa Boulevard is located between junctions 8 and 9 of the M62, the main link between Manchester and Liverpool, within 3 miles of junction 21A of the M6 motorway and 3 miles from Warrington town centre.

The estate is situated on Cromwell Avenue (A574) close to the Gemini Retail Park which has occupiers including Ikea, Marks & Spencer, Boots, Next and Costa Coffee.

| ROAD                   | miles |
|------------------------|-------|
| M62 - Junction 9       | 1.4   |
| M6 Junction 21A        | 3     |
| Warrington Town Centre | 3.4   |
| Liverpool              | 18    |
| Manchester             | 18    |
| Liverpool Airport      | 17    |
| Manchester Airport     | 19    |