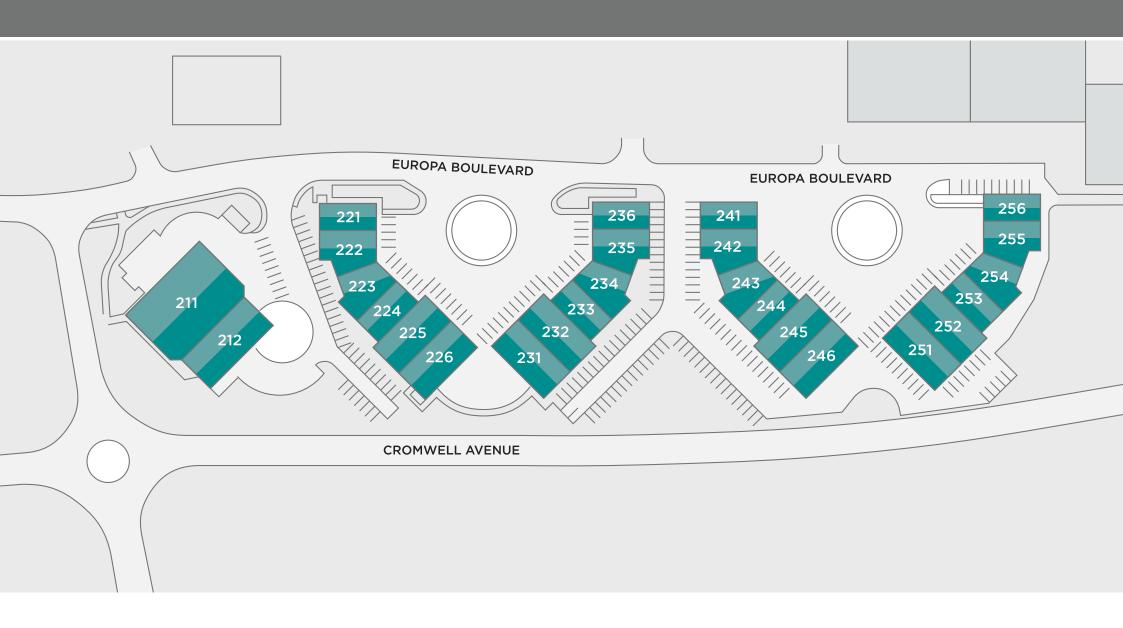

#### **DESCRIPTION**

The Estate provides warehouse/office business units ranging from 3,000 sq ft (278.71 sq m) to 15,000 sq ft (1,393.55 sq m) within an attractive landscaped environment. Each unit benefits from the following;