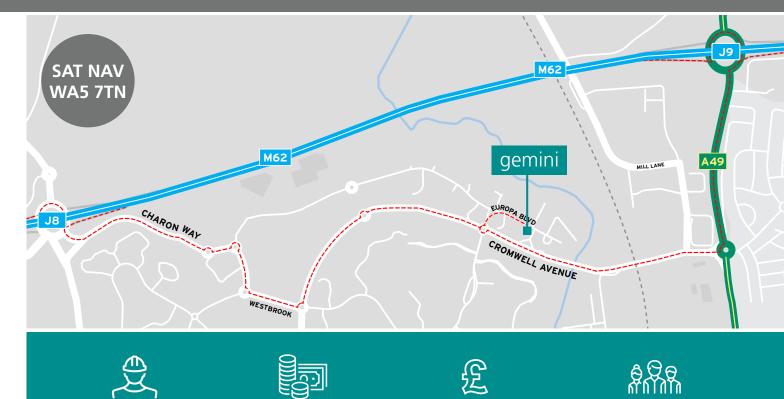

#### **LOCATION**

Europa Boulevard is located between junctions 8 and 9 of the M62, the main link between Manchester and Liverpool, within 3 miles of junction 21A of the M6 motorway and 3 miles from Warrington town centre.

The estate is situated on Cromwell Avenue (A574) close to the Gemini Retail Park which has occupiers including Ikea, Marks & Spencer, Boots, Next and Costa Coffee.

| ROAD                   | miles |
|------------------------|-------|
| M62 - Junction 9       | 1.4   |
| M6 Junction 21A        | 3     |
| Warrington Town Centre | 3.4   |
| Liverpool              | 18    |
| Manchester             | 18    |
| Liverpool Airport      | 17    |
| Manchester Airport     | 19    |