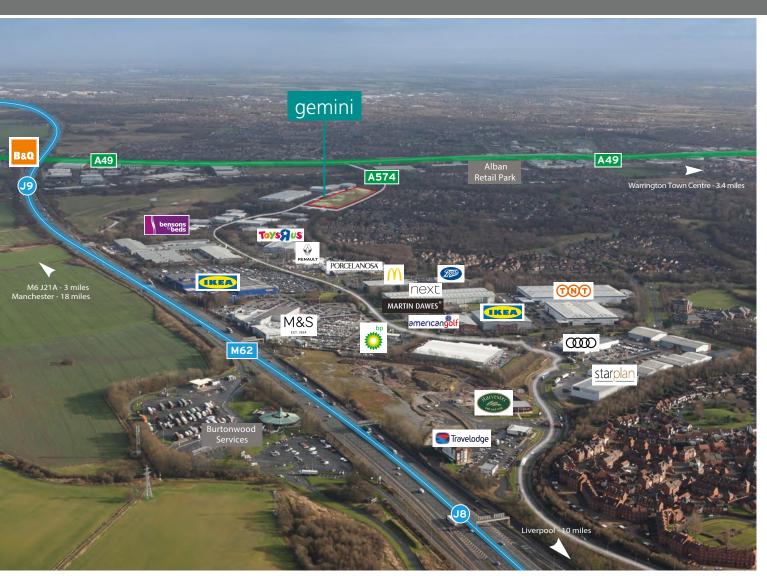

#### **LOCATION**

Europa Boulevard is located between junctions 8 and 9 of the M62, the main link between Manchester and Liverpool, within 3 miles of junction 21A of the M6 motorway and 3 miles from Warrington town centre.

The estate is situated on Cromwell Avenue (A574) close to the Gemini Retail Park which has occupiers including Ikea, Marks & Spencer, Boots, Next and Costa Coffee.

| ROAD                   | miles |
|------------------------|-------|
| M62 - Junction 9       | 1.4   |
| M6 Junction 21A        | 3     |
| Warrington Town Centre | 3.4   |
| Liverpool              | 18    |
| Manchester             | 18    |
| Liverpool Airport      | 17    |
| Manchester Airport     | 19    |