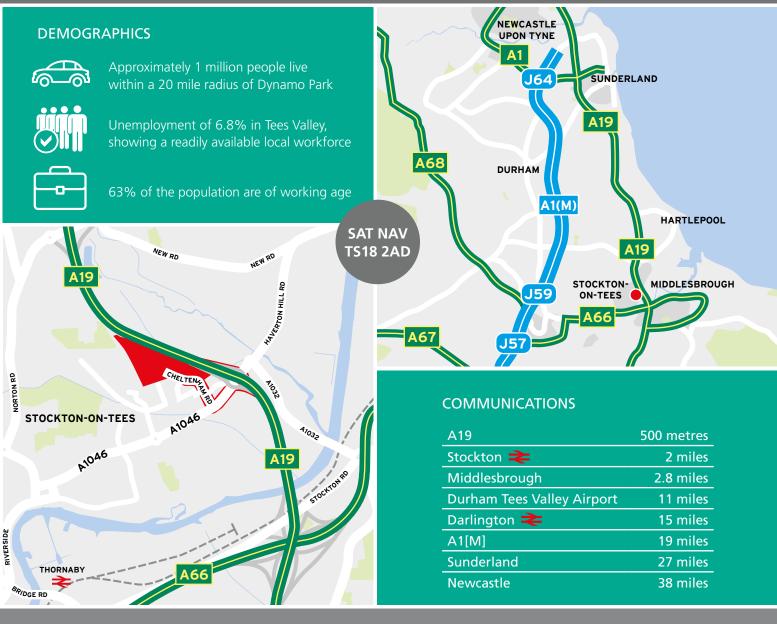

#### LOCATION

Dynamo Park is a mixed use development close to the A19 (500m) and located off the well-established retail/trade area bordering Portrack Lane (A1046). Neighbouring occupiers include Toolstation, Screwfix, Greggs, Asda, Wickes, Halfords and SCS in addition to local retail. trade and industrial occupiers. Frequent rail services to London, Leeds, York, Newcastle and Edinburgh are afforded via the main East Coast station at Darlington, approximately 15 miles away. Additionally a range of domestic and international flights are available at Durham Tees Valley airport 11 miles away.