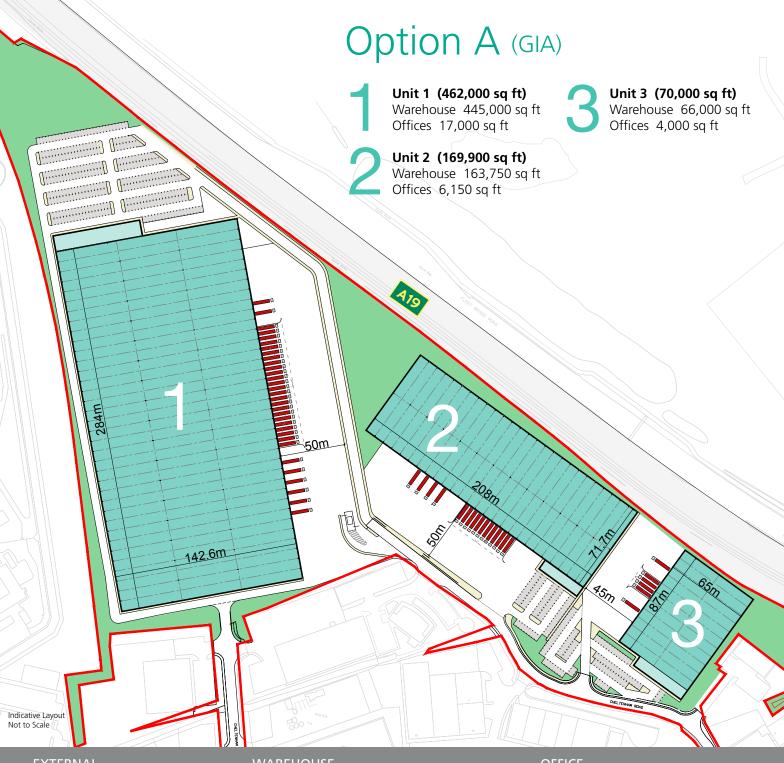

# dynamo park







### Prime Roadside location adjoining the A19 From 35,000 to 462,000 sq ft

- Excellent proximity to Portrack lane
- Good access to A1[M] via A66 to the south
- D&B / Speculative Opportunities

## **STOCKTON**



# Design & build opportunities available from 35,000 to 462,000 sq ft



#### **DELIVERABILITY**

Dynamo Park offers the opportunity for occupiers to have high quality buildings for business, industry or distribution constructed to their own size and specification.

# dynamo park

CHELTENHAM ROAD ■ STOCKTON-ON-TEES ■ TS18 2AD



#### **EXTERNAL**

- Secure yards
- High quality landscaping
- Designated car parking

#### WAREHOUSE

- Eaves height up to 12m
- Surface and dock level loading doors
- Floor loading up to 50kN/sq m

#### OFFICE

- High specification accommodation
- LG3 lighting
- Raised floors/suspended ceilings

## **STOCKTON**







## dynamo park

CHELTENHAM ROAD STOCKTON-ON-TEES TS18 2AD





#### LOCATION

Dynamo Park is a mixed use development close to the A19 (500m) and located off the well-established retail/trade area bordering Portrack Lane (A1046). Neighbouring occupiers include Toolstation, Screwfix, Greggs, Asda, Wickes, Halfords and SCS in addition to local retail. trade and industrial occupiers. Frequent rail services to London, Leeds, York, Newcastle and Edinburgh are afforded via the m