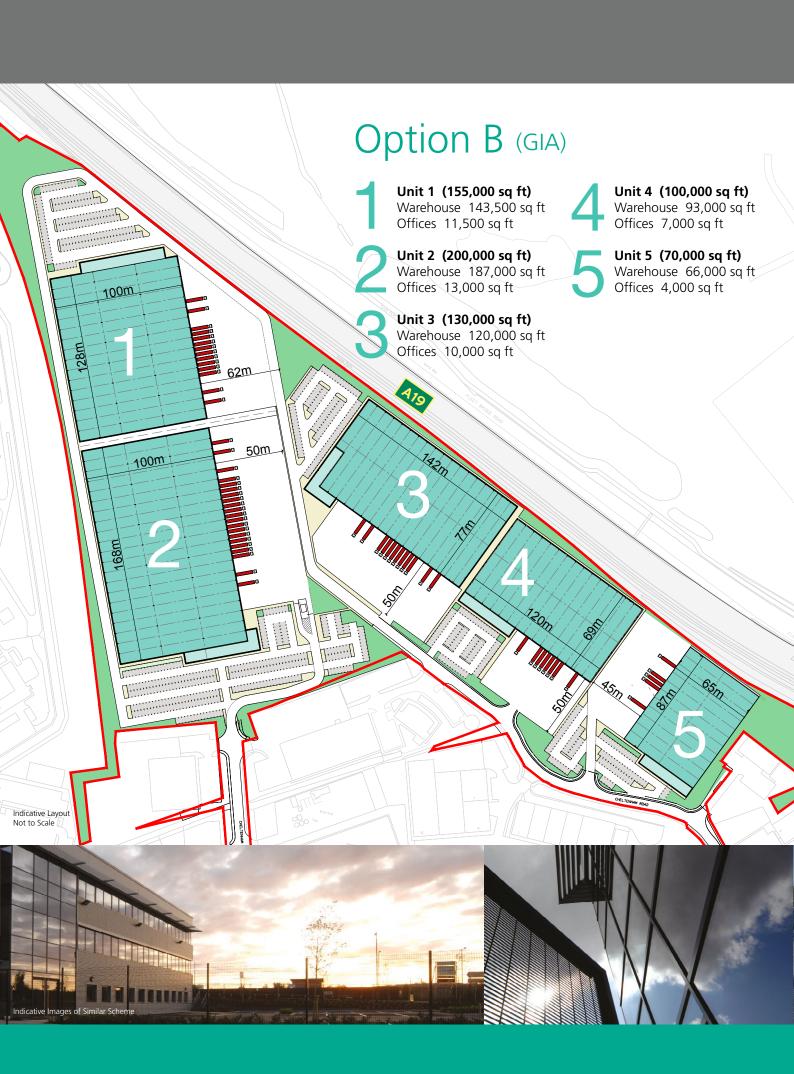

462,000 sq ft

- Excellent proximity to Portrack lane
- Good access to A1[M] via A66 to the south
- D&B / Speculative Opportunities

## **STOCKTON**



# Design & build opportunities available from 35,000 to 462,000 sq ft



#### **DELIVERABILITY**

Dynamo Park offers the opportunity for occupiers to have high quality buildings for business, industry or distribution constructed to their own size and specification.

# dynamo park

CHELTENHAM ROAD ■ STOCKTON-ON-TEES ■ TS18 2AD



#### **EXTERNAL**

- Secure yards
- High quality landscaping
- Designated car parking

#### WAREHOUSE

- Eaves height up to 12m
- Surface and dock level loading doors
- Floor loading up to 50kN/sq m

#### OFFICE

- High specification accommodation
- LG3 lighting
- Raised floors/suspended ceilings

## **STOCKTON**







## dynamo park

CHELTENHAM ROAD STOCKTON-ON-TEES TS18 2AD





#### LOCATION

Dynamo Park is a mixed use development close to the A19 (500m) and located off the well-established retail/trade area bordering Portrack Lane (A1046). Neighbouring occupiers include Toolstation, Screwfix, Greggs, Asda, Wickes, Halfords and SCS in addition to local retail. trade and industrial occupiers. Frequent rail services to London, Leeds, York, Newcastle and Edinburgh are afforded via the main East Coast station at Darlington, approximately 15 miles away. Additionally a range of domestic and international flights are available at Durham Tees Valley airport 11 miles away.

#### **FURTHER INFORMATION**

Further information, plans and specifications are available on a bespoke basis through our sole agents