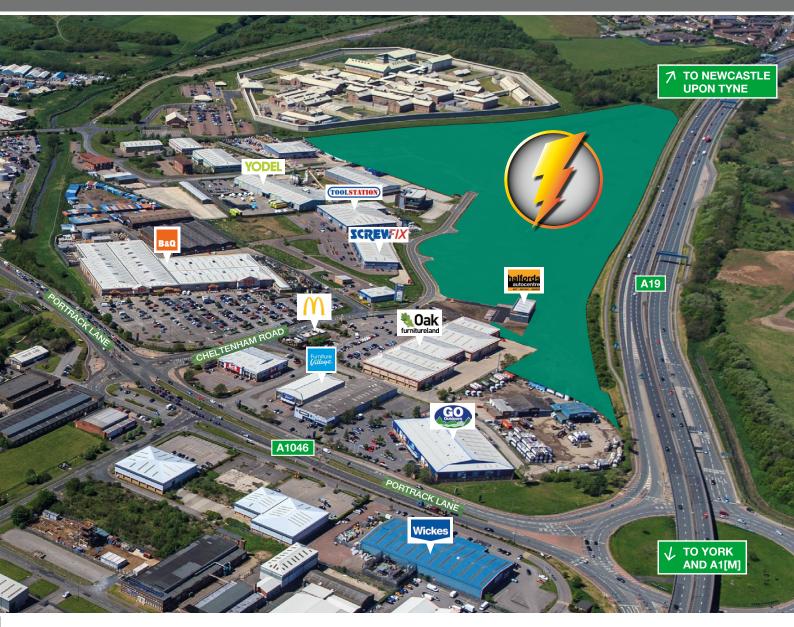

#### LOCATION

Dynamo Park is a mixed use development close to the A19 (500m) and located off the well-established retail/trade area bordering Portrack Lane (A1046). Neighbouring occupiers include Toolstation, Screwfix, Greggs, Asda, Wickes, Halfords and SCS in addition to local retail. trade and industrial occupiers. Frequent rail services to London, Leeds, York, Newcastle and Edinburgh are afforded via the main East Coast station at Darlington, approximately 15 miles away. Additionally a range of domestic and international flights are available at Durham Tees Valley airport 11 miles away.