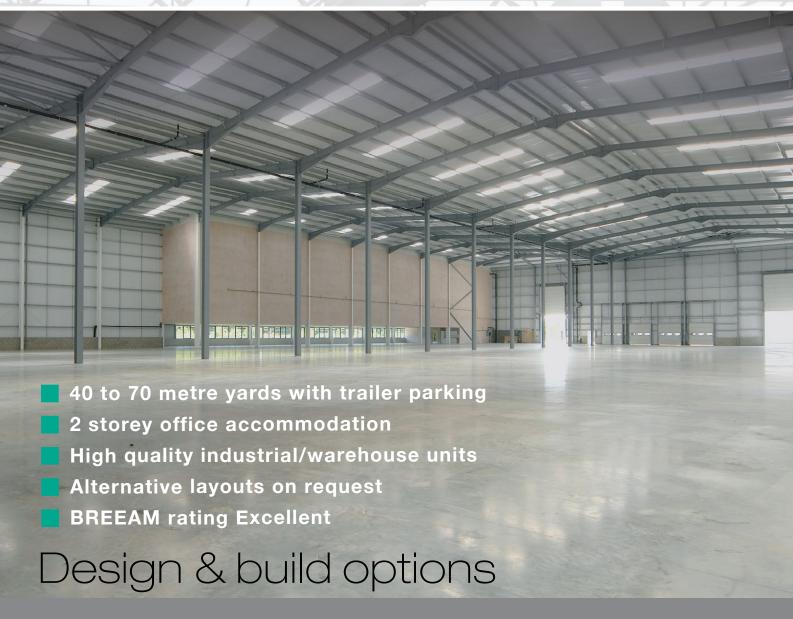

#### **DELIVERABILITY**

Dynamo Park offers the opportunity for occupiers to have high quality buildings for business, industry or distribution constructed to their own size and specification.

#### **EXTERNAL**

- Secure yards
- High quality landscaping
- Designated car parking

#### WAREHOUSE

- Eaves height up to 12m
- Surface and dock level loading doors
- Floor loading up to 50kN/sq m

#### OFFICE

- High specification accommodation
- LG3 lighting
- Raised floors/suspended ceilings