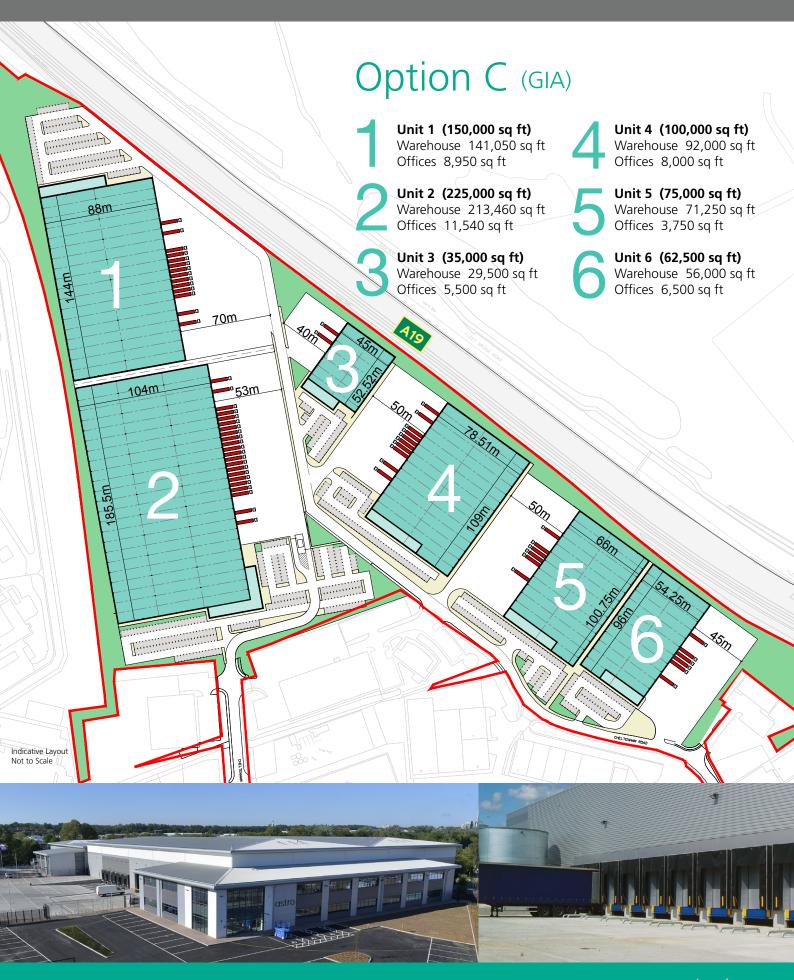

### Prime Roadside location adjoining the A19 From 35,000 to 462,000 sq ft

- Excellent proximity to Portrack lane
- Good access to A1[M] via A66 to the south
- D&B / Speculative Opportunities

# Design & build opportunities available from 35,000 to 462,000 sq ft

#### **DELIVERABILITY**

Dynamo Park offers the opportunity for occupiers to have high quality buildings for business, industry or distribution constructed to their own size and specification.