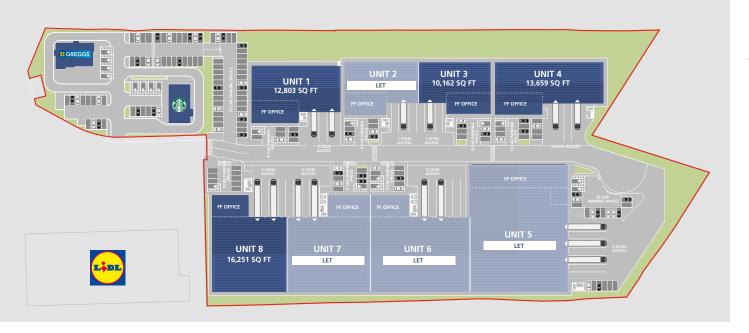

### **ACCOMMODATION**

**GEA (GROSS EXTERNAL AREA)**Units are capable of being combined

| Warehouse          | 10,486 | 974.2   |
|--------------------|--------|---------|
| 1st Floor Office   | 2,317  | 215.3   |
| Total              | 12,803 | 1,189.5 |
| Car Parking Spaces | 1      | 3       |
|                    |        |         |
| Unit 5             | sq ft  |         |
| Warehouse          | •      | 2,607   |
| 1st Floor Off LE   | 5,832  | 541.8   |
|                    | 33,893 | 3,148.8 |
|                    |        |         |

Unit 1

|                    | <b>~</b> |         |
|--------------------|----------|---------|
| 1st Floor Off. LE  | 2,061    | 191.5   |
| 7                  | 9,831    | 913.4   |
| car Parking Spaces | 1        | 0       |
|                    |          |         |
| Unit 6             | sq ft    |         |
| Warehouse          | 1        | 1,774.4 |
| 1st Floor          | 2,126    | 197.5   |
|                    | 21,226   | 1,971.9 |
|                    |          |         |

sq ft

| Unit 3             | sq ft  | sq m  |
|--------------------|--------|-------|
| Warehouse          | 8,005  | 743.7 |
| 1st Floor Office   | 2,157  | 200.4 |
| Total              | 10,162 | 944.1 |
| Car Parking Spaces | 10     |       |
|                    |        |       |

| Unit 7         |      | sq ft  |         |
|----------------|------|--------|---------|
| Warehouse      | -7   |        | 1,484.2 |
| 1st Floor      | LET  | 2,126  | 197.5   |
|                |      | 18,102 | 1,681.7 |
| Car Parking Sp | aces | 1      | 8       |

| Unit 4             | sq ft  | sq m    |
|--------------------|--------|---------|
| Warehouse          | 11,334 | 1,053   |
| 1st Floor Office   | 2,325  | 216.0   |
| Total              | 13,659 | 1,269.0 |
| Car Parking Spaces | 1      | 4       |

| Unit 8       |        | sq ft  | sq m    |
|--------------|--------|--------|---------|
| Warehouse    |        | 14,323 | 1,330.6 |
| 1st Floor Of | fice   | 1,928  | 179.1   |
| Total        |        | 16,251 | 1,509.7 |
| Car Parking  | Spaces | 16     |         |