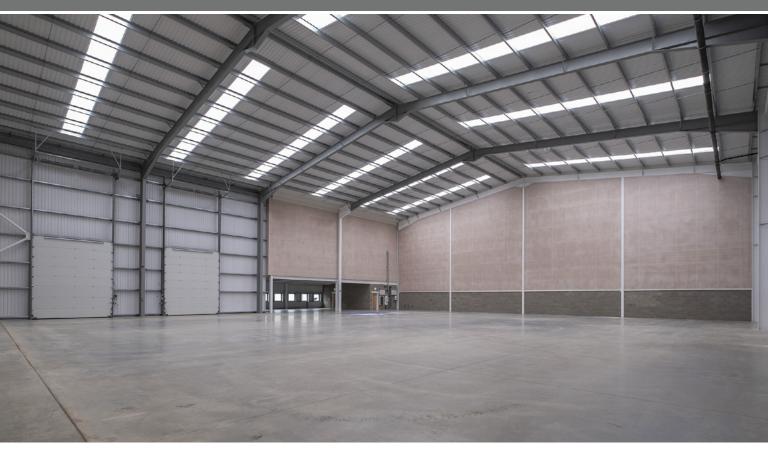

### **ACCOMMODATION**

**GEA (GROSS EXTERNAL AREA)**Units are capable of being combined

| Warehouse          | 10,486 | 974.2   |
|--------------------|--------|---------|
| 1st Floor Office   | 2,317  | 215.3   |
| Total              | 12,803 | 1,189.5 |
| Car Parking Spaces | 1      | 3       |
|                    |        |         |
| Unit 5             | sq ft  |         |
| Warehouse          | •      | 2,607   |
| 1st Floor Off LE   | 5,832  | 541.8   |
|                    | 33,893 | 3,148.8 |
|                    |        |         |

#### **PLANNING**

The consented scheme allows for the units to be occupied for B8 warehouse use.