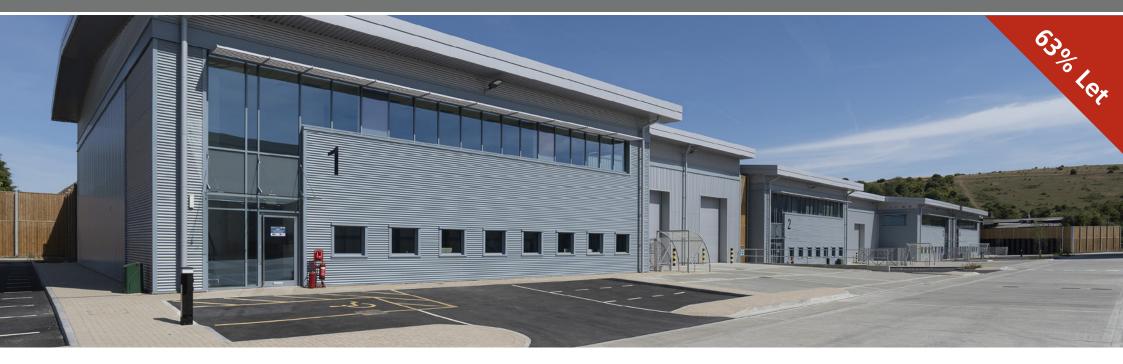

### insignia park

LUTON ROAD DUNSTABLE LU5 4LW

## A New Warehouse Development From 10,162 - 16,251 sq ft **TO LET**

- 1.6 miles to M1 Junction 11
- 7 miles to London Luton Airport
- Fully Fitted First floor offices
- Unit 1: 8m clear internal height
- Units 7-8: 10m clear internal height
- Suitable for B8 use
- BREEAM 'Very Good'
- EV charging spaces

## DUNSTABLE