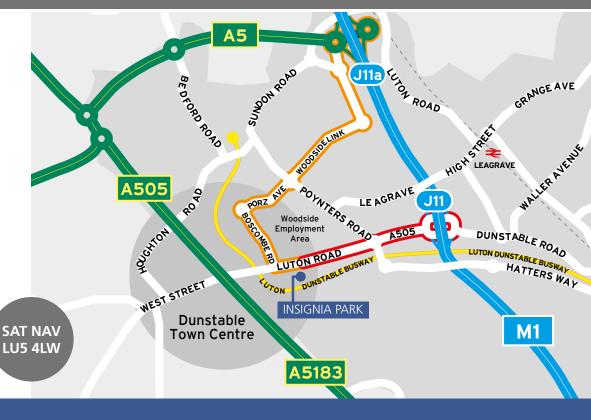

### **LOCATION**

Insignia Park is located fronting the A505 Luton Road within an established employment area, close to the Luton to Dunstable guided busway and within 1.6 miles of junction 11 of the M1 motorway.

Insignia Park is within 4.5 miles of Luton train station and 7 miles from London Luton Airport whilst the M1/M25 intersection is within 16 miles. The development is also well located in relation to the new Woodside Link which provides direct access to junction 11a of the M1.

#### **COMMUNICATIONS**

| Dunstable Town Centre   | 1 mile    |
|-------------------------|-----------|
| M1 J11                  | 1.6 miles |
| Luton Central Rail      | 4.5 miles |
| Luton Airport           | 7 miles   |
| M25 Motorway            | 16 miles  |
| Central London          | 36 miles  |
| London Heathrow Airport | 38 miles  |