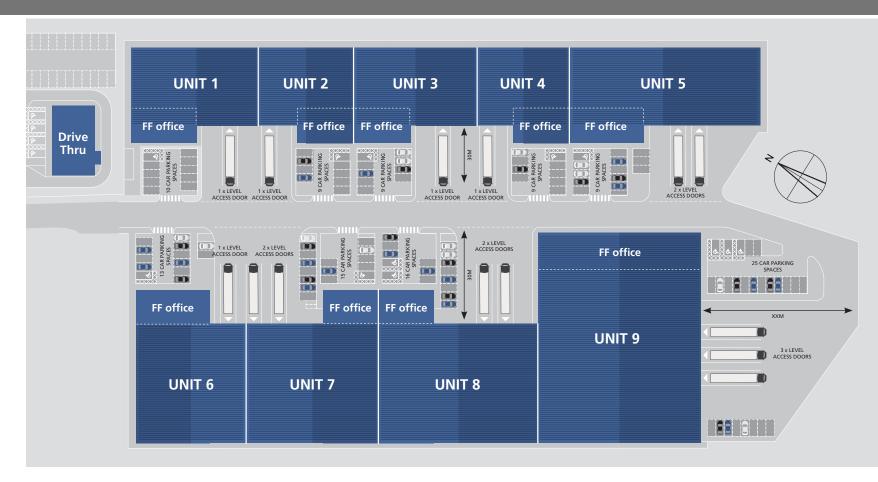

#### **ACCOMMODATION**

| Unit 1           | sq ft  | sq m  |
|------------------|--------|-------|
| Warehouse        | 9,270  | 861   |
| 1st Floor Office | 1,730  | 160   |
| Total            | 11,000 | 1,021 |

9m to underside of haunch

| Unit 2           | sq ft  | sq m |
|------------------|--------|------|
| Warehouse        | 7,090  | 659  |
| 1st Floor Office | 1,520  | 141  |
| Total            | 10,490 | 800  |

9m to underside of haunch

| Unit 3           | sq ft  | sq m |
|------------------|--------|------|
| Warehouse        | 8,970  | 833  |
| 1st Floor Office | 1,520  | 141  |
| Total            | 10,490 | 974  |
|                  | ,      |      |

9m to underside of haunch

| Unit 4           | sq ft | sq m |
|------------------|-------|------|
| Warehouse        | 6,890 | 640  |
| 1st Floor Office | 1,520 | 141  |
| Total            | 8,410 | 781  |

9m to underside of haunch

| Unit 5           | sq ft  | sq m  |
|------------------|--------|-------|
| Warehouse        | 13,660 | 1,269 |
| 1st Floor Office | 2,020  | 188   |
| Total            | 15,680 | 1,457 |

9m to underside of haunch

| Unit 6           | sq ft  | sq m  |
|------------------|--------|-------|
| Warehouse        | 13,240 | 1,230 |
| 1st Floor Office | 2,030  | 189   |
| Total            | 15,270 | 1,419 |

10m to underside of haunch

| Total            | 16,650 | 1,547 |
|------------------|--------|-------|
| 1st Floor Office | 1,570  | 146   |
| Warehouse        | 15,080 | 1,401 |
| Unit 7           | sq ft  | sq m  |

10m to underside of haunch

| Total            | 19,600 | 1,821 |
|------------------|--------|-------|
| 1st Floor Office | 1,570  | 146   |
| Warehouse        | 18,030 | 1,675 |
| Unit 8           | sq ft  | sq m  |

10m to underside of haunch

| Unit 9           | sq ft  | sq m  |
|------------------|--------|-------|
| Warehouse        | 29,270 | 2,719 |
| 1st Floor Office | 4,650  | 432   |
| Total            | 33,920 | 3,151 |

10m to underside of haunch Opportunity to gate off yard

UNITS AVAILABLE FROM FROM 8,410 SQ FT UP TO 33,920 SQ FT.