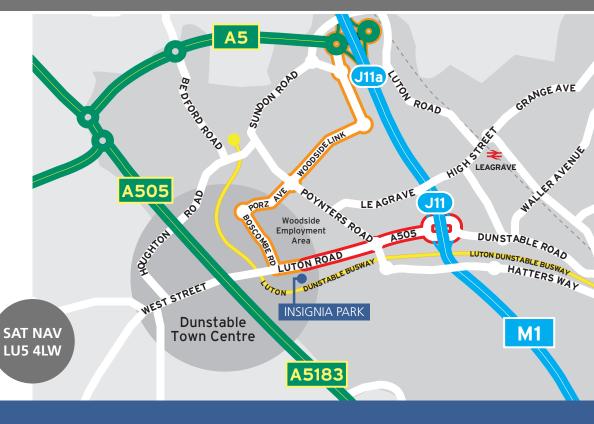

#### LOCATION

Insignia Park is located fronting the A505 Luton Road within an established employment area, close to the Luton to Dunstable guided busway and within 1.6 miles of junction 11 of the M1 motorway.

Insignia Park is within 4.5 miles of Luton train station and 7 miles from London Luton Airport whilst the M1/M25 intersection is within 16 miles. The development is also well located in relation to the new Woodside Link which provides direct access to junction 11a of the M1.

#### **COMMUNICATIONS**

| Dunstable Town Centre   | 1 mile    |
|-------------------------|-----------|
| M1 J11                  | 1.6 miles |
| Luton Central Rail      | 4.5 miles |
| Luton Airport           | 7 miles   |
| M25 Motorway            | 16 miles  |
| Central London          | 36 miles  |
| London Heathrow Airport | 38 miles  |