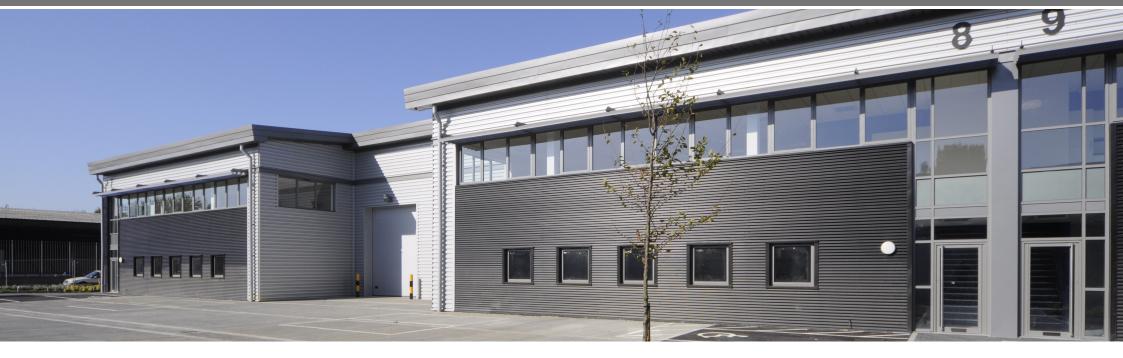

## insignia park

LUTON ROAD DUNSTABLE LU5 4LW

DOCK AND LEVEL
ACCESS LOADING DOORS

9-10M TO UNDERSIDE OF HAUNCH

FULLY FITTED FIRST FLOOR OFFICES

SUITABLE FOR B1 / B2 / B8 USES

UP TO 30M YARD DEPTHS

115 CAR PARKING SPACES