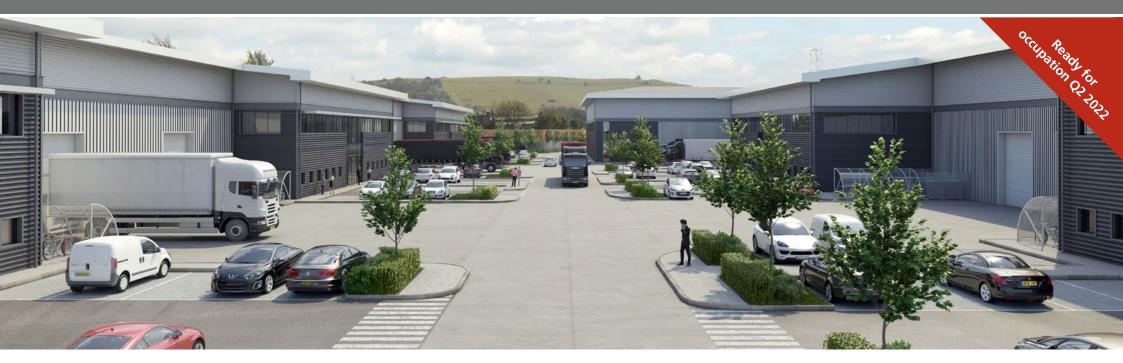

# A New Warehouse / Industrial Development From 9,630 sq ft - 32,640 sq ft

- 1.6 miles to M1 Junction 11
- 8-10m to underside of haunch
- 7 miles to London Luton Airport
- First floor offices
- Up to 44m yard depths
- Suitable for B1/B2/B8 uses

DUNSTABLE

LUTON ROAD 🔳 DUNSTABLE 🔳 LU5 4LW

STRATEGIC LOCATION

LEVEL ACCESS LOADING DOORS

8-10M TO UNDERSIDE OF HAUNCH

FULLY FITTED FIRST FLOOR OFFICES

SUITABLE FOR B1 / B2 / B8 USES

YARD DEPTHS