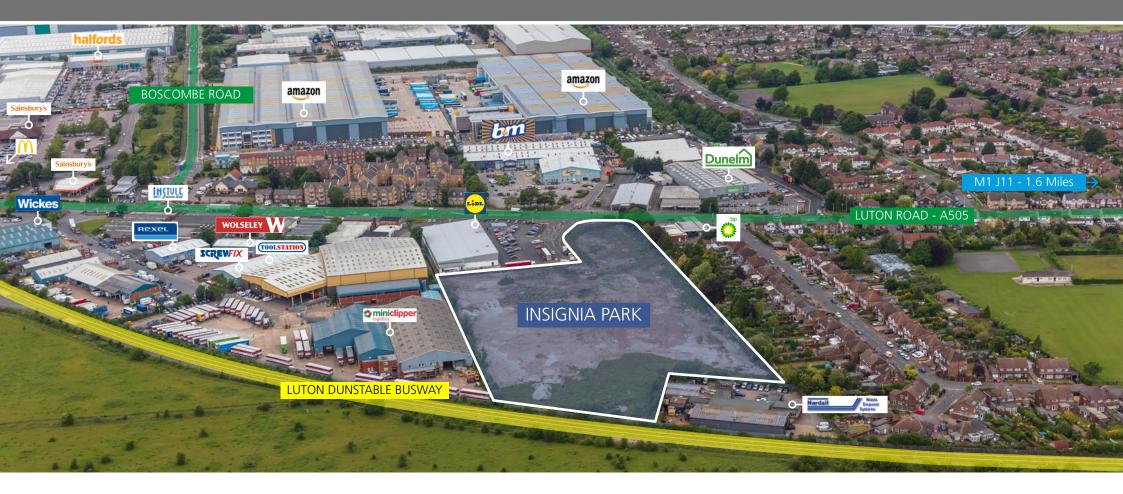

#### LOCATION

Insignia Park is located fronting the A505 Luton Road within an established employment area, close to the Luton to Dunstable guided busway and within 1.6 miles of junction 11 of the M1 motorway.

Insignia Park is within 4.5 miles of Luton train station and 7 miles from London Luton Airport whilst the M1/M25 intersection is within 16 miles. The development is also well located in relation to the new Woodside Link which provides direct access to junction 11a of the M1.

#### COMMUNICATIONS

| Dunstable Town Centre   | 1 mile    |
|-------------------------|-----------|
| M1 J11                  | 1.6 miles |
| Luton Central Rail      | 4.5 miles |
| Luton Airport           | 7 miles   |
| M25 Motorway            | 16 miles  |
| Central London          | 36 miles  |
| London Heathrow Airport | 38 miles  |