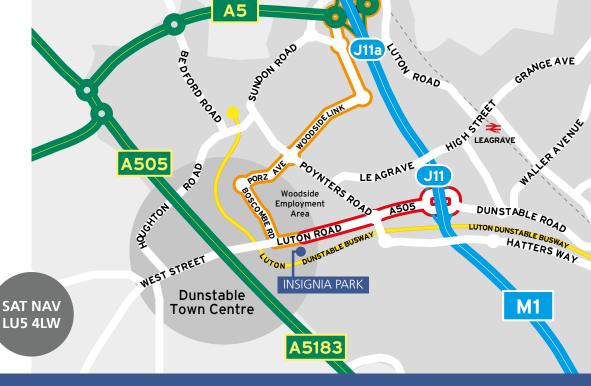

#### LOCATION

Insignia Park is located fronting the A505 Luton Road within an established employment area, close to the Luton to Dunstable guided busway and within 1.6 miles of junction 11 of the M1 motorway.

Insignia Park is within 4.5 miles of Luton train station and 7 miles from London Luton Airport whilst the M1/M25 intersection is within 16 miles. The development is also well located in relation to the new Woodside Link which provides direct access to junction 11a of the M1.

#### COMMUNICATIONS

| Dunstable Town Centre   | 1 mile    |
|-------------------------|-----------|
| M1 J11                  | 1.6 miles |
| Luton Central Rail      | 4.5 miles |
| Luton Airport           | 7 miles   |
| M25 Motorway            | 16 miles  |
| Central London          | 36 miles  |
| London Heathrow Airport | 38 miles  |