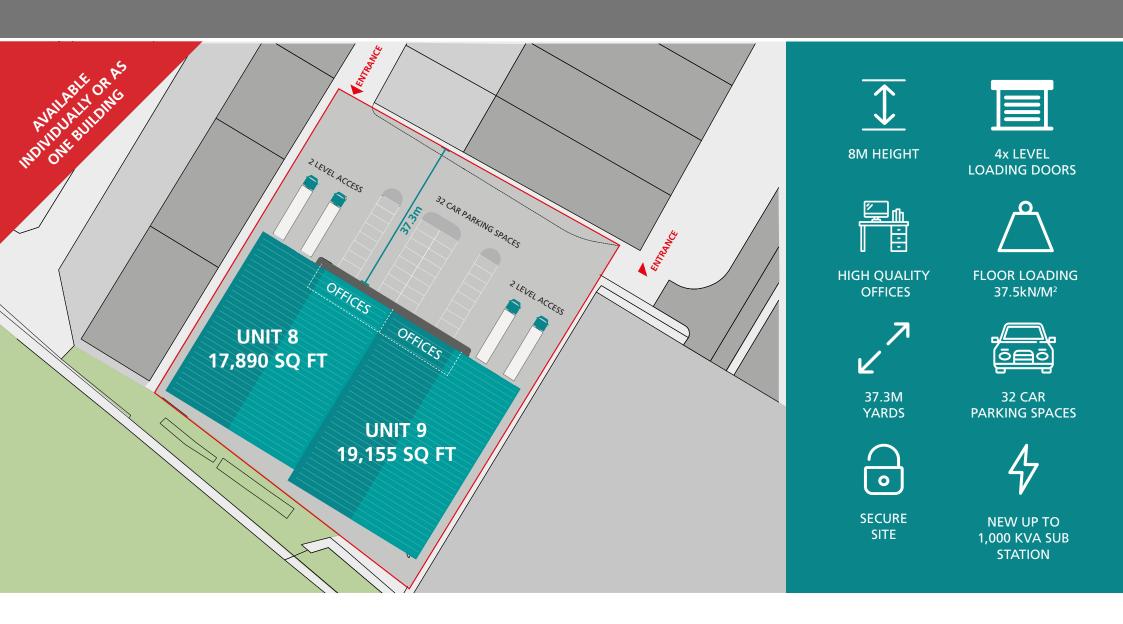

# unit 8/9 hikers way

LONG CRENDON CRENDON INDUSTRIAL PARK HP18 9RW

UNITS 8/9 WILL PROVIDE NEW, SPECULATIVELY DEVELOPED INDUSTRIAL UNITS SUITABLE FOR A RANGE OF USES LOCATED ON AN ESTABLISHED INDUSTRIAL PARK JUST 5.5 MILES FROM THE M40. THE UNITS ARE AVAILABLE SEPARATELY OR COMBINED AS ONE UNIT AND WILL BE COMPRISED OF STEEL PORTAL FRAME WITH PROFILE STEEL CLADDING.

#### **ACCOMMODATION (GIA)**

| SQ FT  | SQ IV                                                              |
|--------|--------------------------------------------------------------------|
| 16,095 | 1,495                                                              |
| 1,795  | 167                                                                |
| 17,890 | 1,662                                                              |
| SQ FT  | SQ M                                                               |
| 17,360 | 1,613                                                              |
| 1,795  | 167                                                                |
| 19,155 | 1,780                                                              |
| 33,455 | 3,108                                                              |
| 3,590  | 334                                                                |
| 37,045 | 3,442                                                              |
|        | 16,095  1,795  17,890  SQ FT  17,360  1,795  19,155  33,455  3,590 |

Car Parking Spaces: 32