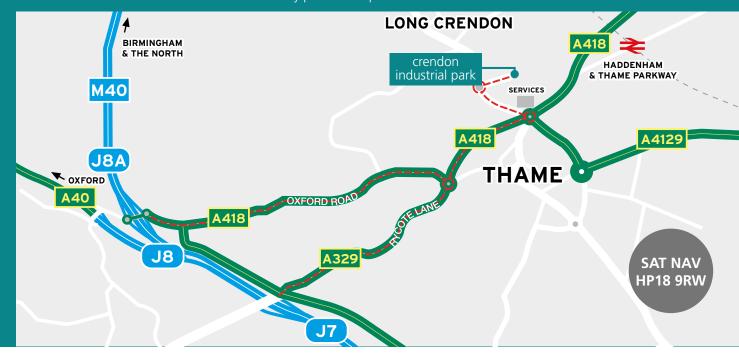

#### **MOTORWAYS**

M40 J7 5.5 miles M40 J8A 6.5 miles

#### **TOWNS/CITIES**

| Thame                          | 1.5 miles |
|--------------------------------|-----------|
| Haddenham and<br>Thame Parkway | 3 miles   |
| Oxford                         | 15 miles  |
| Luton Airport                  | 37 miles  |
| Heathrow Airport               | 47 miles  |

#### **LOCATION**

Unit 8/9 Hikers Way forms part of the established Crendon Industrial Park, located on the Oxfordshire / Buckinghamshire border, just outside Thame and close to Junctions 7 and 8a of the M40. The park is located on the B4011, the main road between Thame and Bicester and is well served by public transport links.