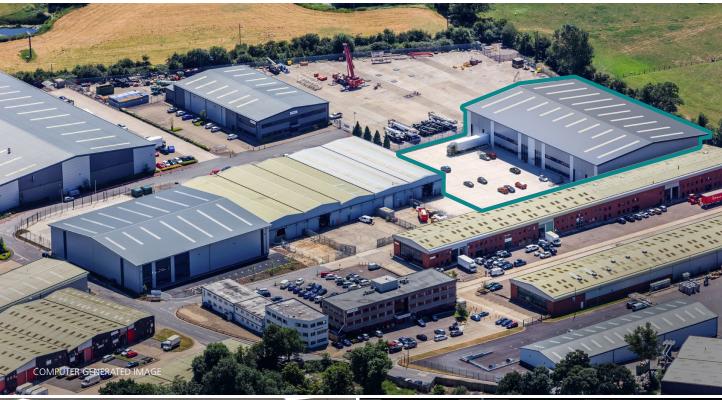

#### **LOCATION**

Unit 8/9 Hikers Way forms part of the established Crendon Industrial Park, located on the Oxfordshire / Buckinghamshire border, just outside Thame and close to Junctions 7 and 8a of the M40. The park is located on the B4011, the main road between Thame and Bicester and is well served by public transport links.