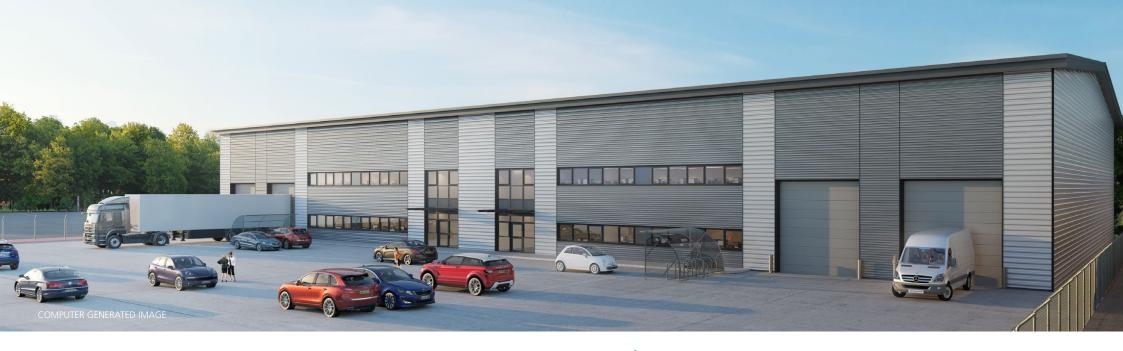

# unit 8/9 hikers way

LONG CRENDON CRENDON INDUSTRIAL PARK HP18 9RW

UNITS 8/9 WILL PROVIDE NEW, SPECULATIVELY DEVELOPED INDUSTRIAL UNITS SUITABLE FOR A RANGE OF USES LOCATED ON AN ESTABLISHED INDUSTRIAL PARK JUST 5.5 MILES FROM THE M40. THE UNITS ARE AVAILABLE SEPARATELY OR COMBINED AS ONE UNIT AND WILL BE COMPRISED OF STEEL PORTAL FRAME WITH PROFILE STEEL CLADDING.

## unit 8/9 hikers way

LONG CRENDON CRENDON INDUSTRIAL PARK HP18 9RW