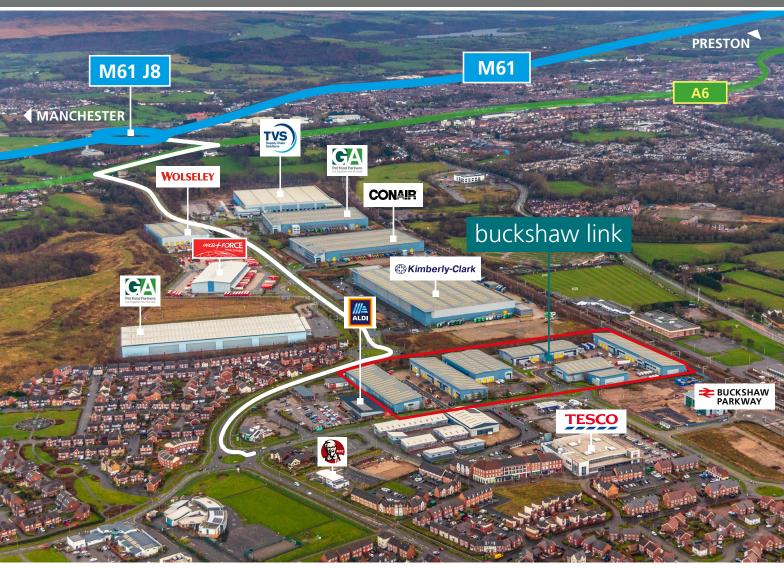

#### **LOCATION**

Buckshaw Link Business Park is situated close to the centre of Buckshaw Village on the edge of Chorley. The development has excellent access to junction 8 of the M61 & junction 28 of the M6 motorways and Buckshaw Parkway railway station is immediately behind the park.

Occupiers in the vicinity include Merlin Cycles, The English Trading Company, Badger Office Supplies together with the amenities in the Village centre including Aldi, Tesco, Subway and Costa Coffee.

#### **COMMUNICATIONS**

|                          | miles |
|--------------------------|-------|
| Buckshaw Parkway Station | 0.2   |
| Leyland                  | 2.8   |
| Chorley                  | 3     |
| M61 J8                   | 3     |
| M6 J28                   | 4     |
| Preston                  | 8.6   |
| Warrington               | 27    |
| Manchester               | 25    |
| Liverpool                | 34    |