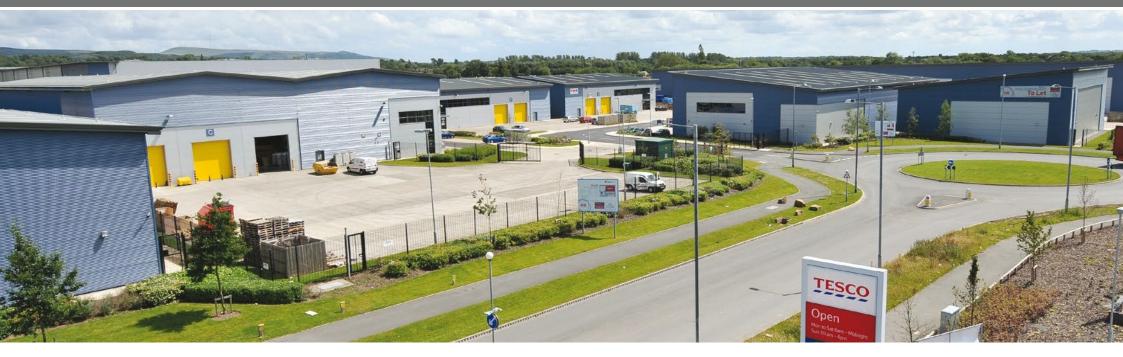

# Industrial / Trade Counter / Warehouse Units 6,426 sq ft up to 22,108 sq ft **TO LET**

- **225,000** sq ft over 11 acres
- High profile frontage to main road
- Local amenities nearby include Tesco, Aldi, KFC
- Close proximity to Buckshaw Parkway train station
- Strategic location between M61 J8 & M6 J28
- Access to large local skilled labour supply

### buckshaw link

BUCKSHAW VILLAGE ■ CHORLEY ■ LANCASHIRE ■ PR7 7EL