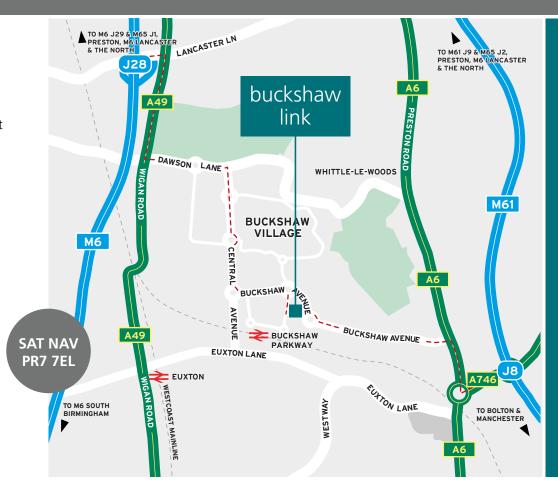

#### **LOCATION**

Buckshaw Link Business Park is situated close to the centre of Buckshaw Village on the edge of Chorley. The development has excellent access to junction 8 of the M61 & junction 28 of the M6 motorways and Buckshaw Parkway railway station is immediately behind the park.

Occupiers in the vicinity include Merlin Cycles, The English Trading Company, Badger Office Supplies together with the amenities in the Village centre including Aldi, Tesco, Subway and Costa Coffee.

#### **COMMUNICATIONS**

|                          | miles |
|--------------------------|-------|
| Buckshaw Parkway Station | 0.2   |
| Leyland                  | 2.8   |
| Chorley                  | 3     |
| M61 J8                   | 3     |
| M6 J28                   | 4     |
| Preston                  | 8.6   |
| Warrington               | 27    |
| Manchester               | 25    |
| Liverpool                | 34    |