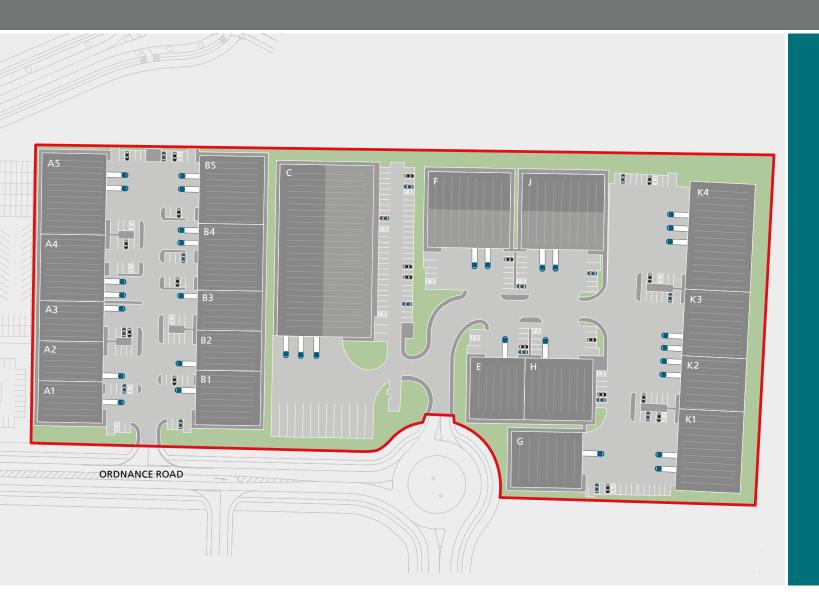

# Industrial / Trade Counter / Warehouse Units 6,426 sq ft up to 22,108 sq ft **TO LET**

- **225,000** sq ft over 11 acres
- High profile frontage to main road
- Local amenities nearby include Tesco, Aldi, KFC
- Close proximity to Buckshaw Parkway train station
- Strategic location between M61 J8 & M6 J28
- Access to large local skilled labour supply

#### **ACCOMMODATION**

Buckshaw Link provides a generous and sustainable environment for manufacturing, warehousing and distribution.

#### **AVAILABLITY**

For further information on availability please contact our joint agents.