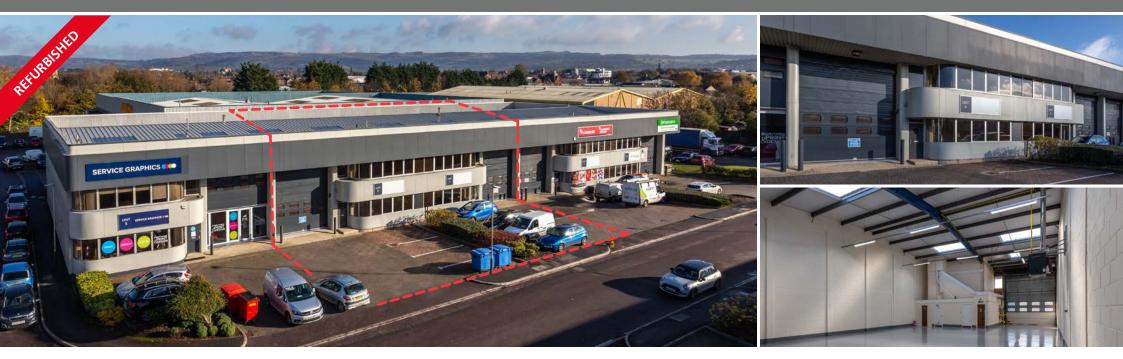

## units 3&4

CHELTENHAM TRADE PARK ■ ARLE ROAD ■ CHELTENHAM ■ GL51 8LZ

# Refurbished Trade Counter/Industrial Units 3,727 – 7,459 sq ft (346.2 – 346.7 sq m) **TO LET**

PLUMBST

- Established trade park
- Strong trade occupier line up
- Generous loading aprons
- 8 dedicated parking spaces
- 6.1m eaves heights
- Fully fitted ground and first floor office accommodation
- WC facilities
- Can be taken individually or as a whole
- Easy access from town centre & M5