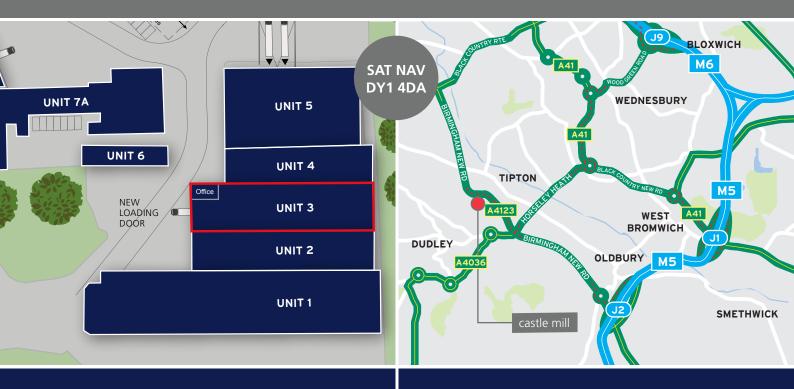

## **LOCATION**

Castle Mill benefits from direct access to the A4123 Birmingham New Road and is situated just 4 miles from Junction 2 of the M5 and 5 miles from Junctions 9 and 10 of the M6 providing access to the wider motorway network.

## **DRIVE TIMES**

| J2 M5         | 3.5 miles |
|---------------|-----------|
| J9 M6         | 5 miles   |
| J10 M6        | 6 miles   |
| Wolverhampton | 6 miles   |
| Birmingham    | 10 miles  |