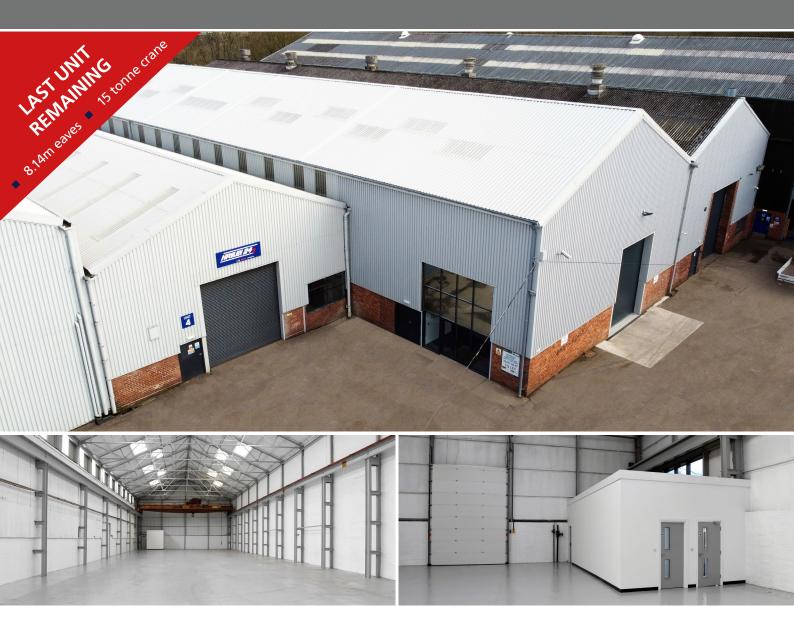

# High Bay Warehouse with Offices 10,677 sq ft (992 sq m) **TO LET**

- 8.14m eaves
- Excellent access to J2 M5 and J9/10 M6
- Secure gated estate
- Three phase power supply

- 15 tonne crane
- New office and toilet accommodation
- Connected gas supply