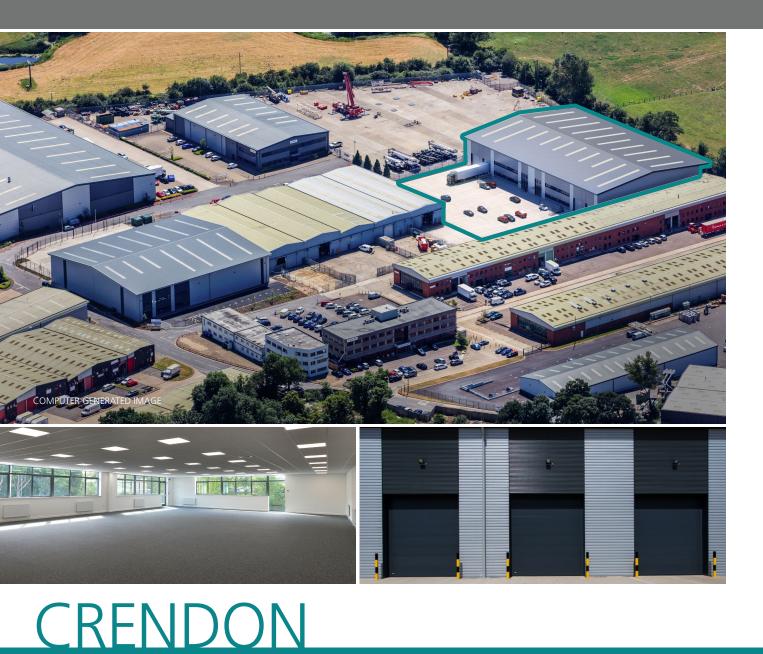

## unit 8/9 hikers way

LONG CRENDON CRENDON INDUSTRIAL PARK E HP18 9RW

UNITS 8/9 WILL PROVIDE NEW, SPECULATIVELY DEVELOPED INDUSTRIAL UNITS SUITABLE FOR A RANGE OF USES LOCATED ON AN ESTABLISHED INDUSTRIAL PARK JUST 5.5 MILES FROM THE M40. THE UNITS ARE AVAILABLE SEPARATELY OR COMBINED AS ONE UNIT AND WILL BE COMPRISED OF STEEL PORTAL FRAME WITH PROFILE STEEL CLADDING.