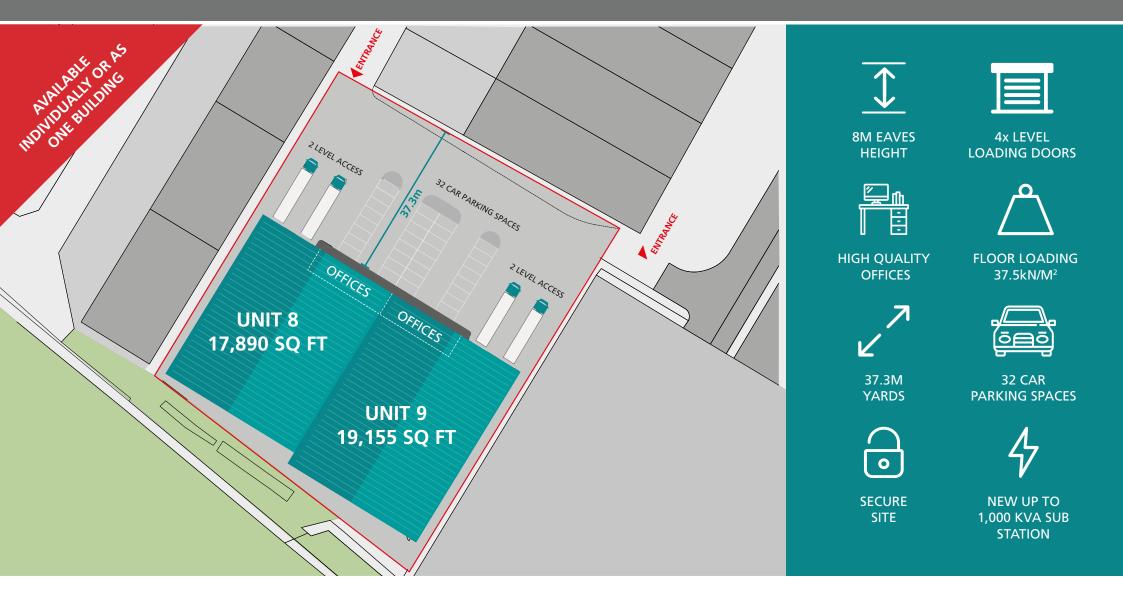

#### **ACCOMMODATION (GIA)**

| UNIT 8                                                   | SQ FT  | SQ M  |
|----------------------------------------------------------|--------|-------|
| Ground Floor Warehouse Area<br>(incl. office undercroft) | 16,095 | 1,495 |
| Office Area<br>(first floor only)                        | 1,795  | 167   |
| Total GIA                                                | 17,890 | 1,662 |
| UNIT 9                                                   | SQ FT  | SQ M  |
| Ground Floor Warehouse Area<br>(incl. office undercroft) | 17,360 | 1,613 |
| Office Area (first floor only)                           | 1,795  | 167   |
| Total GIA                                                | 19,155 | 1,780 |
| Total Warehouse Area                                     | 33,455 | 3,108 |
| Total Office Area                                        | 3,590  | 334   |
| Total Floor Area                                         | 37,045 | 3,442 |

Car Parking Spaces: 32