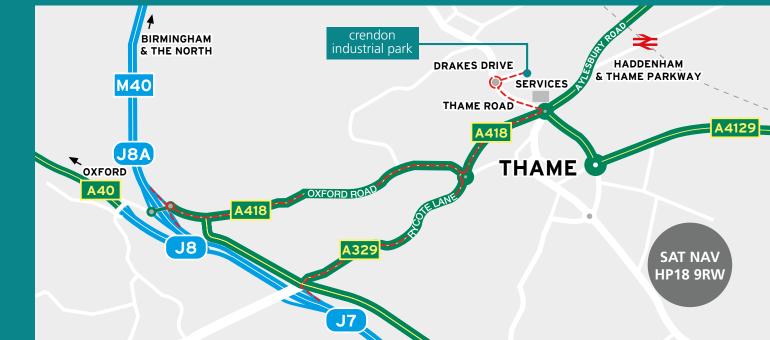

#### COMMUNICATIONS

MOTORWAYS

| M40 J7                    | 5.5 miles |  |
|---------------------------|-----------|--|
| <br>M40 J8A               | 6.5 miles |  |
|                           |           |  |
| Thame                     | 1.5 miles |  |
| Haddenham & Thame Parkway | 3 miles   |  |
| Oxford                    | 15 miles  |  |
| Luton Airport             | 37 miles  |  |
|                           | 47 miles  |  |

#### LOCATION

Unit 8/9 Hikers Way forms part of the established Crendon Industrial Park, located on the Oxfordshire / Buckinghamshire border, just outside Thame and close to Junctions 7 and 8a of the M40. The park is located on the B4011, the main road between Thame and Bicester and is well served by public transport links.