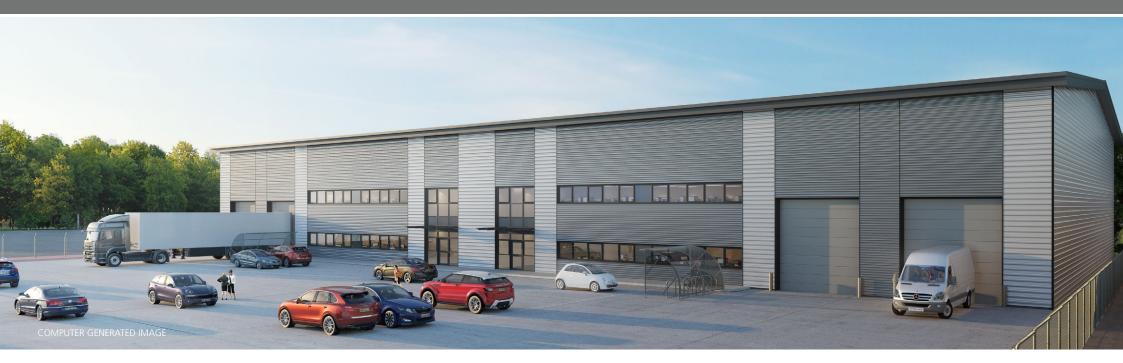

## Brand New Warehouse / Industrial Units 17,890 - 37,000 sq ft **TO LET**

### **UNDER CONSTRUCTION**

- Excellent access to M40 (J7 and J8A)
- B1(c) / B2 / B8 uses
- Headquarters building(s)

- Excellent kVA
- **37m** Yards
- 8m Eaves height

## unit 8/9 hikers way

LONG CRENDON CRENDON INDUSTRIAL PARK E HP18 9RW

UNITS 8/9 WILL PROVIDE NEW, SPECULATIVELY DEVELOPED INDUSTRIAL UNITS SUITABLE FOR A RANGE OF USES LOCATED ON AN ESTABLISHED INDUSTRIAL PARK JUST 5.5 MILES FROM THE M40. THE UNITS ARE AVAILABLE SEPARATELY OR COMBINED AS ONE UNIT AND WILL BE COMPRISED OF STEEL PORTAL FRAME WITH PROFILE STEEL CLADDING.