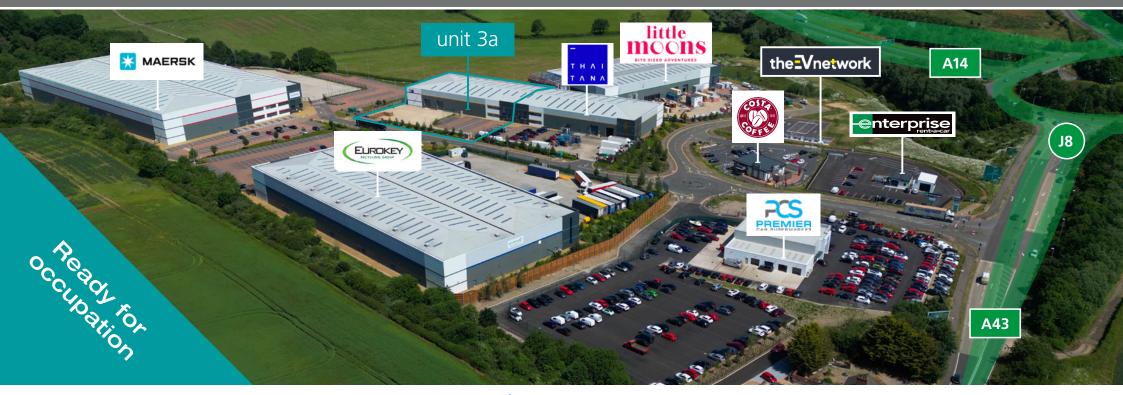

## New Prime Distribution / Warehouse Unit 25,192 sq ft **TO LET**

- Secure service yard
- 558,840 people within 30 minute drive
- 76.8% of Kettering are economically active
- 8m eaves height
- Extensive car and trailer parking provision
- Costa Coffee and Enterprise are open on site

Local occupiers include:

### unit 3a

CROSSFIRE 14 J8 A14 LINTHORPE WAY KETTERING NN14 1EZ

| UNIT 1                                                                                      | sq ft                                     | sq m                                                   |
|---------------------------------------------------------------------------------------------|-------------------------------------------|--------------------------------------------------------|
| Warehouse  Ground Floor Offices                                                             | MAE 97,834                                | 9,089                                                  |
| Ground Floor Offices                                                                        | 2,469                                     | 229                                                    |
| First Floor Offices                                                                         | 2,469                                     | 229                                                    |
| Total                                                                                       | 100,303                                   | 9,318                                                  |
| UNIT 2                                                                                      | sq ft                                     | sq m                                                   |
| Warehouse                                                                                   | sq ft                                     | 6,193                                                  |
| First Floor Offices                                                                         | 3,608                                     | 335                                                    |
| Total                                                                                       | 70,274                                    | 6,528                                                  |
| UNIT 3A                                                                                     | sq ft                                     | sq m                                                   |
| <b>UNIT 3A</b><br>Warehouse<br>First Floor Offices                                          | sq ft<br>23,852<br>1,340                  | 2,219                                                  |
| Warehouse                                                                                   | 23,852                                    | sq m<br>2,219<br>124<br><b>2,340</b>                   |
| Warehouse<br>First Floor Offices<br><b>Total</b>                                            | 23,852<br>1,340<br><b>25,192</b>          | 2,219<br>124<br><b>2,340</b>                           |
| Warehouse<br>First Floor Offices<br><b>Total</b>                                            | 23,852<br>1,340<br><b>25,192</b><br>sq ft | 2,219<br>124<br><b>2,340</b><br>sq m                   |
| Warehouse<br>First Floor Offices<br><b>Total</b>                                            | 23,852<br>1,340<br><b>25,192</b>          | 2,219<br>124                                           |
| Warehouse First Floor Offices  Total  UNIT 3B  Warehouse                                    | 23,852<br>1,340<br>25,192<br>sq ft        | 2,219<br>124<br><b>2,340</b><br>sq m<br>2,217          |
| Warehouse First Floor Offices  Total  UNIT 3B  Warehouse First Floor Offices  Total         | 23,852<br>1,340<br>25,192<br>sq ft        | 2,219<br>124<br>2,340<br>sq m<br>2,217<br>124<br>2,341 |
| Warehouse First Floor Offices  Total  UNIT 3B  Warehouse First Floor Offices  Total  UNIT 4 | 23,852<br>1,340<br>25,192<br>sq ft        | 2,219<br>124<br><b>2,340</b><br>sq m<br>2,217          |