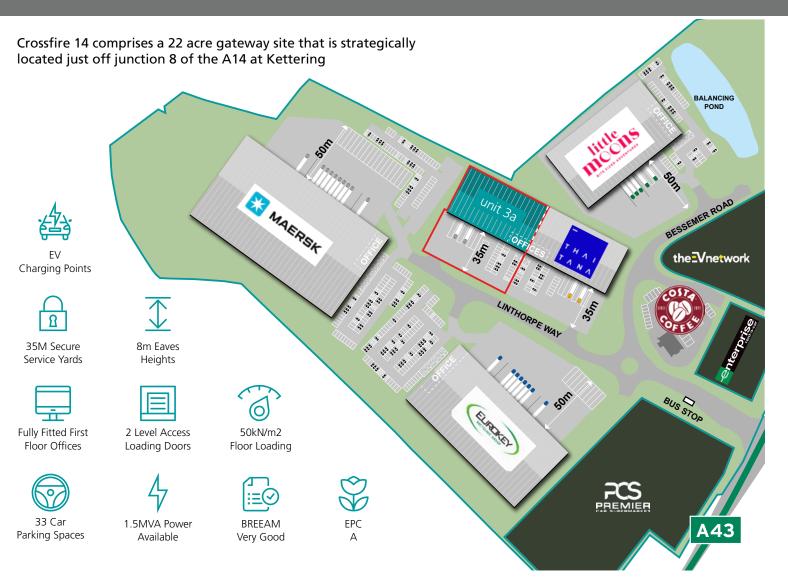

### unit 3a

CROSSFIRE 14 J8 A14 LINTHORPE WAY KETTERING NN14 1EZ

| UNIT 1                                                                                      | sq ft                                     | sq m                                                   |
|---------------------------------------------------------------------------------------------|-------------------------------------------|--------------------------------------------------------|
| Warehouse  Ground Floor Offices                                                             | MAE 97,834                                | 9,089                                                  |
| Ground Floor Offices                                                                        | 2,469                                     | 229                                                    |
| First Floor Offices                                                                         | 2,469                                     | 229                                                    |
| Total                                                                                       | 100,303                                   | 9,318                                                  |
| UNIT 2                                                                                      | sq ft                                     | sq m                                                   |
| Warehouse                                                                                   | sq ft                                     | 6,193                                                  |
| First Floor Offices                                                                         | 3,608                                     | 335                                                    |
| Total                                                                                       | 70,274                                    | 6,528                                                  |
| UNIT 3A                                                                                     | sq ft                                     | sq m                                                   |
| <b>UNIT 3A</b><br>Warehouse<br>First Floor Offices                                          | sq ft<br>23,852<br>1,340                  | 2,219                                                  |
| Warehouse                                                                                   | 23,852                                    | sq m<br>2,219<br>124<br><b>2,340</b>                   |
| Warehouse<br>First Floor Offices<br><b>Total</b>                                            | 23,852<br>1,340<br><b>25,192</b>          | 2,219<br>124<br><b>2,340</b>                           |
| Warehouse<br>First Floor Offices<br><b>Total</b>                                            | 23,852<br>1,340<br><b>25,192</b><br>sq ft | 2,219<br>124<br><b>2,340</b><br>sq m                   |
| Warehouse<br>First Floor Offices<br><b>Total</b>                                            | 23,852<br>1,340<br><b>25,192</b>          | 2,219<br>124                                           |
| Warehouse First Floor Offices  Total  UNIT 3B  Warehouse                                    | 23,852<br>1,340<br>25,192<br>sq ft        | 2,219<br>124<br><b>2,340</b><br>sq m<br>2,217          |
| Warehouse First Floor Offices  Total  UNIT 3B  Warehouse First Floor Offices  Total         | 23,852<br>1,340<br>25,192<br>sq ft        | 2,219<br>124<br>2,340<br>sq m<br>2,217<br>124<br>2,341 |
| Warehouse First Floor Offices  Total  UNIT 3B  Warehouse First Floor Offices  Total  UNIT 4 | 23,852<br>1,340<br>25,192<br>sq ft        | 2,219<br>124<br><b>2,340</b><br>sq m<br>2,217          |

#### **LOCATION**

Located directly on Junction 8 of the A14 and the A43 Crossfire 14 is strategically located at the heart of the UK's trunk road network linking the "golden triangle" to the east coast ports in addition to offering streamlined access to the M1, M6 and A1(M). Kettering is 80 miles north of London and 54 miles east of Birmingham.