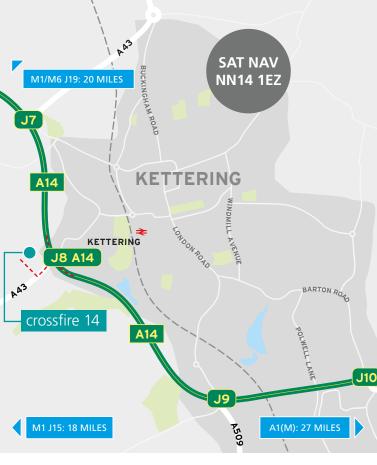

#### **LOCATION**

Located directly on Junction 8 of the A14 and the A43 Crossfire 14 is strategically located at the heart of the UK's trunk road network linking the "golden triangle" to the east coast ports in addition to offering streamlined access to the M1, M6 and A1(M). Kettering is 80 miles north of London and 54 miles east of Birmingham.

Regular fast rail connections are available from Kettering station to London St Pancras International (50 minute journey time). On-site bus stop provides access to the main bus routes.

| Northampton         | 13 miles | 21 mins      |
|---------------------|----------|--------------|
| M1 J15              | 18 miles | 39 mins      |
| M6/M1 J19           | 20 miles | 36 mins      |
| A1                  | 23 miles | 33 mins      |
| DIRFT               | 24 miles | 29 mins      |
| M11                 | 39 miles | 55 mins      |
| Hams Hall Rail Port | 50 miles | 1 hr 7 mins  |
| Birmingham          | 57 miles | 1 hr 28 mins |
| M25                 | 60 miles | 1 hr 37 mins |
|                     |          |              |

112 miles

1 hr 50 mins

119 miles 2 hrs 14 mins