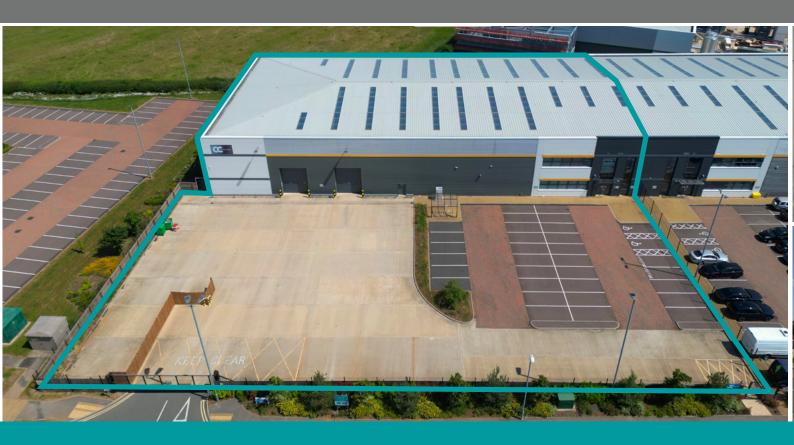

## New Prime Distribution / Warehouse Unit 25,192 sq ft **TO LET**

- Secure service yard
- 558,840 people within 30 minute drive
- 76.8% of Kettering are economically active
- 8m eaves height
- Extensive car and trailer parking provision
- Costa Coffee and Enterprise are open on site

### unit 3a

CROSSFIRE 14 J8 A14 LINTHORPE WAY KETTERING NN14 1EZ

| UNIT 1                                                                                      | sq ft                                     | sq m                                                   |
|---------------------------------------------------------------------------------------------|-------------------------------------------|--------------------------------------------------------|
| Warehouse  Ground Floor Offices                                                             | MAE 97,834                                | 9,089                                                  |
| Ground Floor Offices                                                                        | 2,469                                     | 229                                                    |
| First Floor Offices                                                                         | 2,469                                     | 229                                                    |
| Total                                                                                       | 100,303                                   | 9,318                                                  |
| UNIT 2                                                                                      | sq ft                                     | sq m                                                   |
| Warehouse                                                                                   | sq ft                                     | 6,193                                                  |
| First Floor Offices                                                                         | 3,608                                     | 335                                                    |
| Total                                                                                       | 70,274                                    | 6,528                                                  |
| UNIT 3A                                                                                     | sq ft                                     | sq m                                                   |
| <b>UNIT 3A</b><br>Warehouse<br>First Floor Offices                                          | sq ft<br>23,852<br>1,340                  | 2,219                                                  |
| Warehouse                                                                                   | 23,852                                    | sq m<br>2,219<br>124<br><b>2,340</b>                   |
| Warehouse<br>First Floor Offices<br><b>Total</b>                                            | 23,852<br>1,340<br><b>25,192</b>          | 2,219<br>124<br><b>2,340</b>                           |
| Warehouse<br>First Floor Offices<br><b>Total</b>                                            | 23,852<br>1,340<br><b>25,192</b><br>sq ft | 2,219<br>124<br><b>2,340</b><br>sq m                   |
| Warehouse<br>First Floor Offices<br><b>Total</b>                                            | 23,852<br>1,340<br><b>25,192</b>          | 2,219<br>124                                           |
| Warehouse First Floor Offices  Total  UNIT 3B  Warehouse                                    | 23,852<br>1,340<br>25,192<br>sq ft        | 2,219<br>124<br><b>2,340</b><br>sq m<br>2,217          |
| Warehouse First Floor Offices  Total  UNIT 3B  Warehouse First Floor Offices  Total         | 23,852<br>1,340<br>25,192<br>sq ft        | 2,219<br>124<br>2,340<br>sq m<br>2,217<br>124<br>2,341 |
| Warehouse First Floor Offices  Total  UNIT 3B  Warehouse First Floor Offices  Total  UNIT 4 | 23,852<br>1,340<br>25,192<br>sq ft        | 2,219<br>124<br><b>2,340</b><br>sq m<br>2,217          |