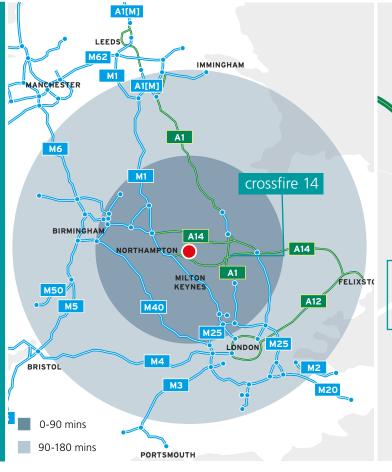

#### **LOCATION**

Located directly on Junction 8 of the A14 and the A43 Crossfire 14 is strategically located at the heart of the UK's trunk road network linking the "golden triangle" to the east coast ports in addition to offering streamlined access to the M1, M6 and A1(M). Kettering is 80 miles north of London and 54 miles east of Birmingham.

Regular fast rail connections are available from Kettering station to London St Pancras International (50 minute journey time). On-site bus stop provides access to the main bus routes.

| Northampton         | 13 miles | 21 mins      |
|---------------------|----------|--------------|
| M1 J15              | 18 miles | 39 mins      |
| M6/M1 J19           | 20 miles | 36 mins      |
| A1                  | 23 miles | 33 mins      |
| DIRFT               | 24 miles | 29 mins      |
| M11                 | 39 miles | 55 mins      |
| Hams Hall Rail Port | 50 miles | 1 hr 7 mins  |
| Birmingham          | 57 miles | 1 hr 28 mins |
| M25                 | 60 miles | 1 hr 37 mins |
|                     |          |              |

112 miles

1 hr 50 mins

119 miles 2 hrs 14 mins