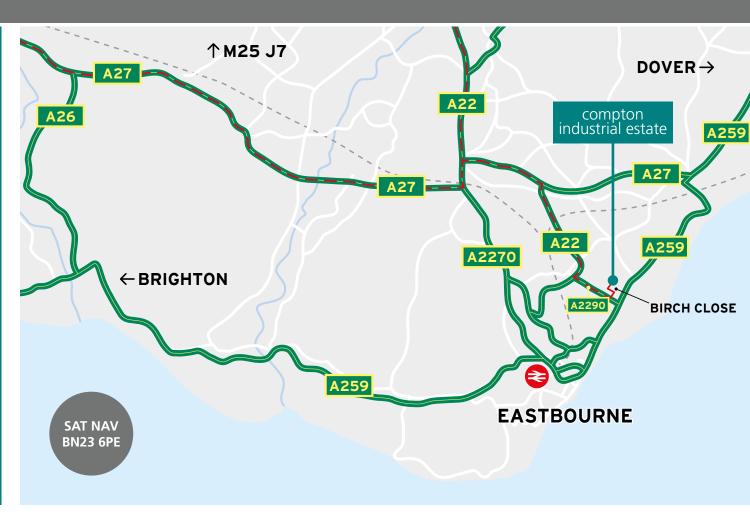

#### LOCATION

The property is located on one of the principal industrial estates in Eastbourne. The estate benefits from good road communications being in close proximity to the A22, providing direct access to Hailsham, East Grinstead and Croydon to the North. The A27 is also easily accessible providing a route along the south coast to Brighton, Portsmouth and Southampton to the west and the ports of Folkestone and Dover to the east via the A259.

#### CONNECTIVITY

| A22                     | 1.2 miles  | 4 mins       |
|-------------------------|------------|--------------|
| Eastbourne Rail Station | 2.2 miles  | 7 mins       |
| Brighton                | 25.0 miles | 40 mins      |
| M23 J10                 | 45.2 miles | 50 mins      |
| M25 J7                  | 44.2 miles | 1 hr 5 mins  |
| Portsmouth              | 70.7 miles | 1 hr 25 mins |
| London                  | 76.1 miles | 1 hr 40 mins |
| Dover                   | 69.7 miles | 1 hr 40 mins |
| Southampton             | 86.0 miles | 1 hr 50 mins |
|                         |            |              |