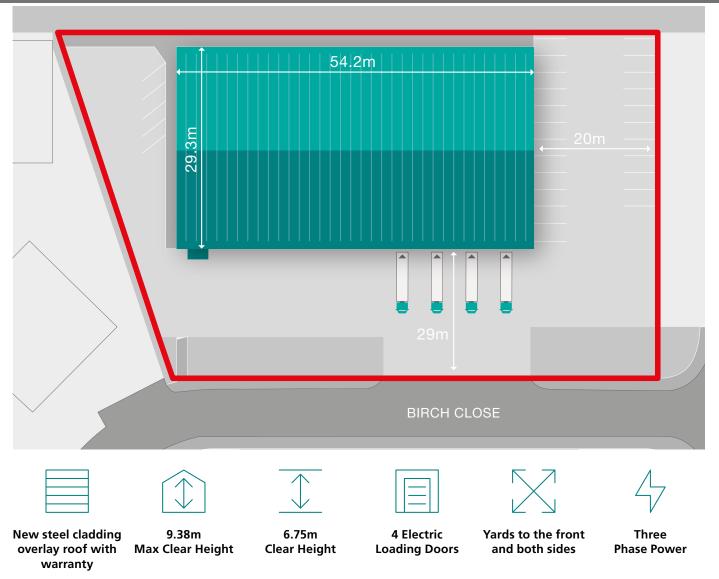

## AVAILABLE NOW

- New steel cladding overlay roof with warranty
- 6.75m clear height
- 9.38m max clear height

- Three phase power
- Excellent Parking
- Gas supply
- 4 electrically operated loading doors
- 2 x service yards
- Low site density of 44%

#### DESCRIPTION

The building comprises a detached warehouse unit totalling approximately 19,859 sq ft GIA, with first floor storage areas of 819 sq ft, with an open plan warehouse and an office area at the northern end of the building. The building is accessed via 4 loading doors on its western elevation and has loading and parking areas to the front and both sides.

#### ACCOMMODATION

|                        | SQ FT  | SQ M     |
|------------------------|--------|----------|
| Ground Floor Warehouse | 15,772 | 1,465.27 |
| Ground Floor Offices   | 2,043  | 189.83   |
| First Floor Offices    | 1,224  | 113.70   |
| First Floor Storage    | 819    | 76.13    |
| Total GIA              | 19,859 | 1,844.93 |