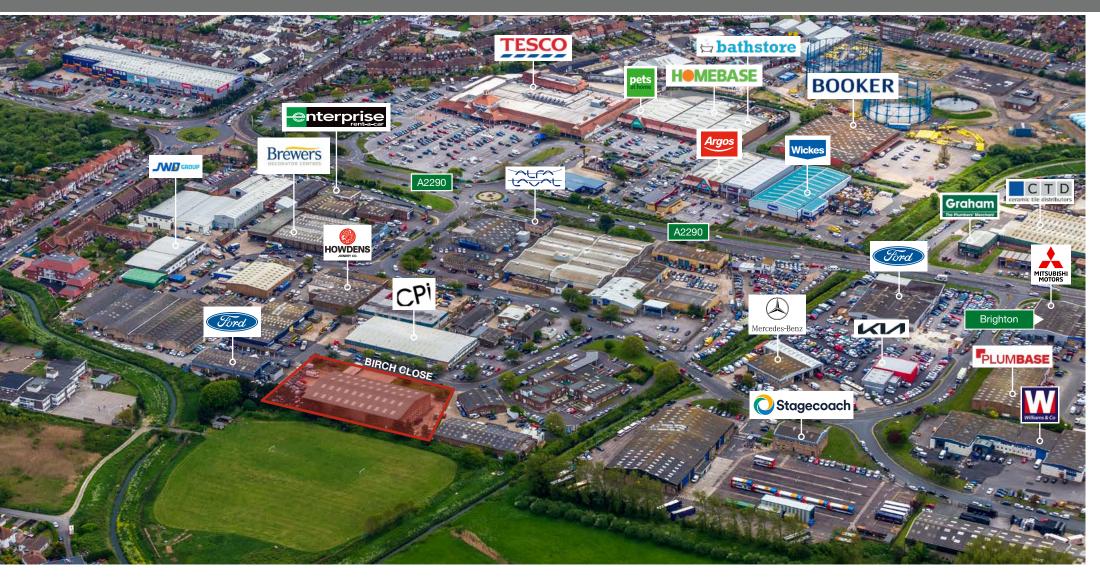

#### LOCATION

The property is located on one of the principal industrial estates in Eastbourne. The estate benefits from good road communications being in close proximity to the A22, providing direct access to Hailsham, East Grinstead and Croydon to the North. The A27 is also easily accessible providing a route along the south coast to Brighton, Portsmouth and Southampton to the west and the ports of Folkestone and Dover to the east via the A259.

#### CONNECTIVITY

| A22                     | 1.2 miles  | 4 mins       |
|-------------------------|------------|--------------|
| Eastbourne Rail Station | 2.2 miles  | 7 mins       |
| Brighton                | 25.0 miles | 40 mins      |
| M23 J10                 | 45.2 miles | 50 mins      |
| M25 J7                  | 44.2 miles | 1 hr 5 mins  |
| Portsmouth              | 70.7 miles | 1 hr 25 mins |
| London                  | 76.1 miles | 1 hr 40 mins |
| Dover                   | 69.7 miles | 1 hr 40 mins |
| Southampton             | 86.0 miles | 1 hr 50 mins |
|                         |            |              |