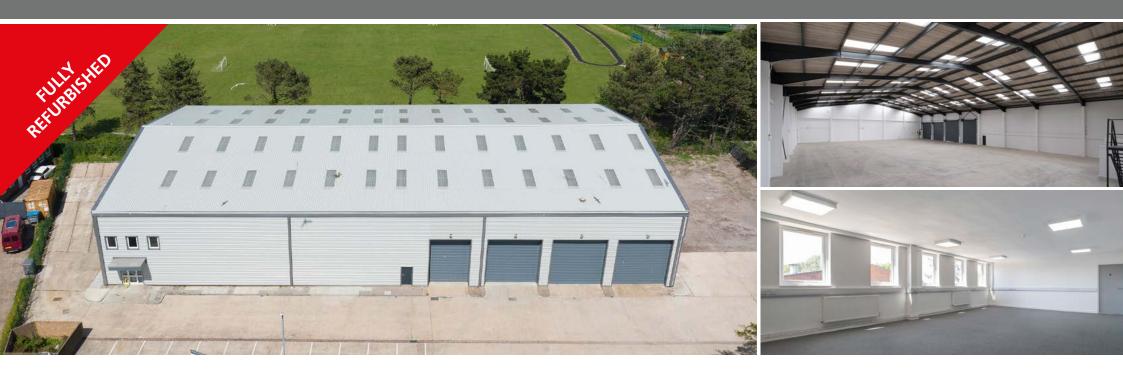

# Detached Warehouse/Distribution Unit 19,859 sq ft (1,844.9 sq m) **TO LET**

## AVAILABLE NOW

- New steel cladding overlay roof with warranty
- 6.75m clear height
- 9.38m max clear height

- Three phase power
- Excellent Parking
- Gas supply
- 4 electrically operated loading doors
- 2 x service yards
- Low site density of 44%

#### DESCRIPTION

The building comprises a detached warehouse unit totalling approximately 19,859 sq ft GIA, with first floor storage areas of 819 sq ft, with an open plan warehouse and an office area at the northern end of the building. The building is accessed via 4 loading doors on its western elevation and has loading and parking areas to the front and both sides.