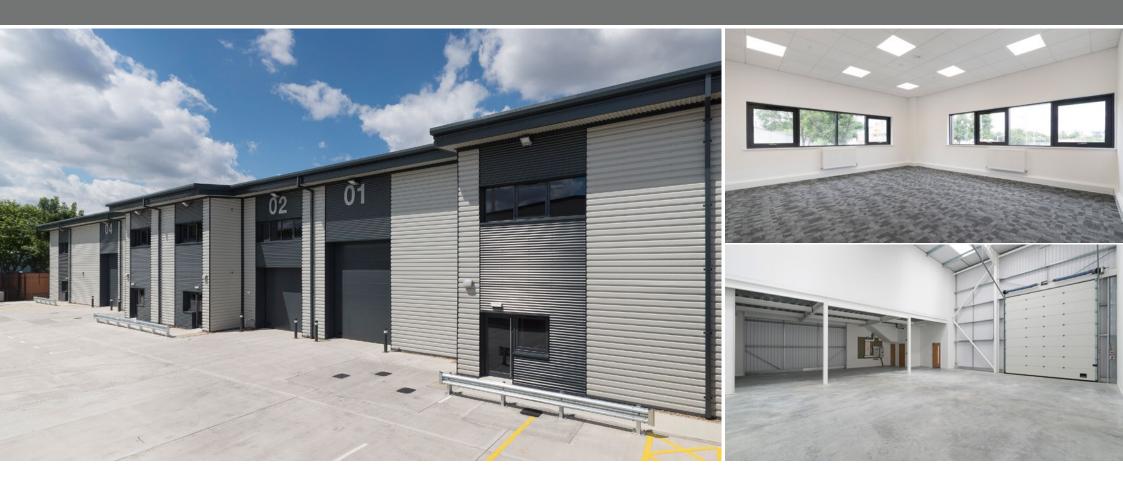

## galaxy

CRESCENT COURT BUSINESS CENTRE CANNING TOWN LONDON E16 4TG

**UNITS 1-4** make up a brand new light industrial/warehouse development offering the following amenities:

 $\boxed{}$ 

138 - 690 kVA 3 phase power

Car parking ōđō

{D}

BREEAM excellent

Gas **កុំរ៉ុំ** WC's

CANNING TOWN

Service yard area

Secure gated site