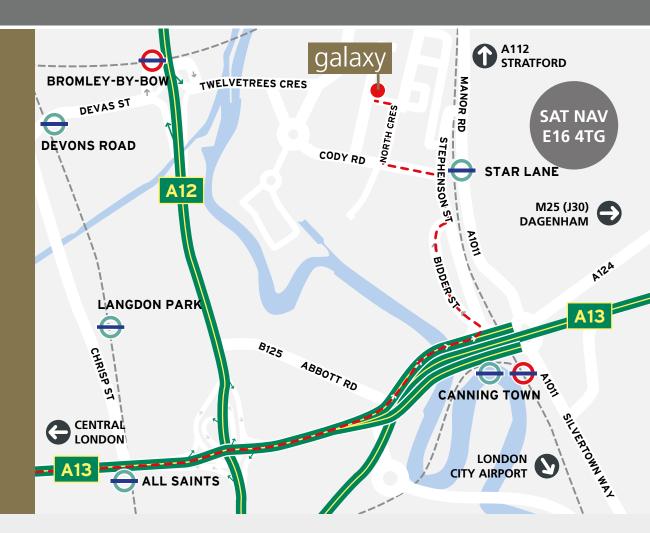

#### LOCATION

Located in a prominent position on North Crescent, within the Cody Road industrial and business area. Neighbouring occupiers include; DHL, TfL, Iron Mountain and Royal Mail. The A12 & A13 East India Dock Road are both within half a mile of the property & Star Lane (DLR) Station is within 5 minutes walking distance.