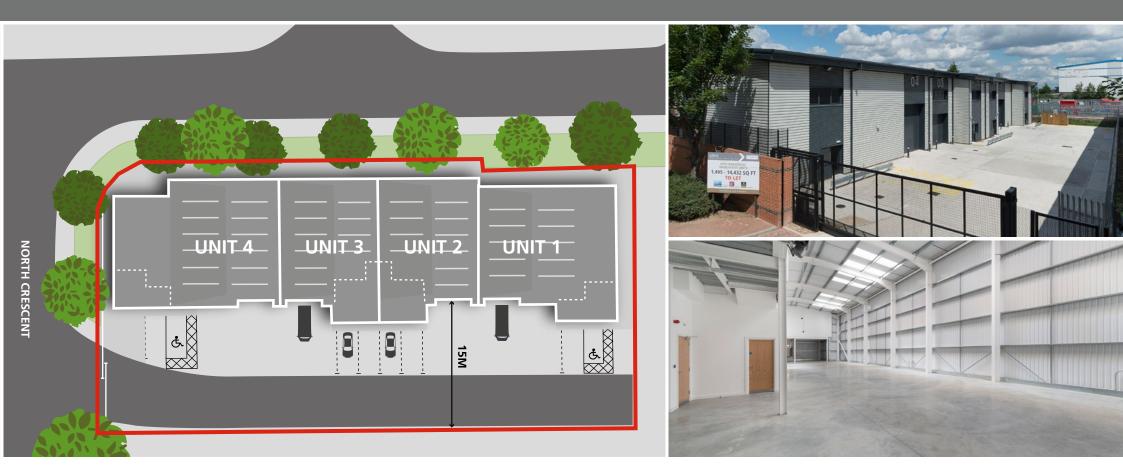

#### ACCOMMODATION (GEA)

| Т | 0 | TA | L |
|---|---|----|---|
|   |   |    |   |

| UNIT 1    | sq ft | UNIT 2    | sq ft | UNIT 3    | sq ft | UNIT 4    | sq ft | UNITS 1-4 | sq ft  |
|-----------|-------|-----------|-------|-----------|-------|-----------|-------|-----------|--------|
| Warehouse | 2,502 | Warehouse | 1,924 | Warehouse | 1,925 | Warehouse | 2,880 | Warehouse | 9,231  |
| Office    | 1,154 | Office    | 753   | Office    | 755   | Office    | 997   | Office    | 3,659  |
| Total     | 3,656 | Total     | 2,677 | Total     | 2,680 | Total     | 3,877 | Total     | 12,890 |