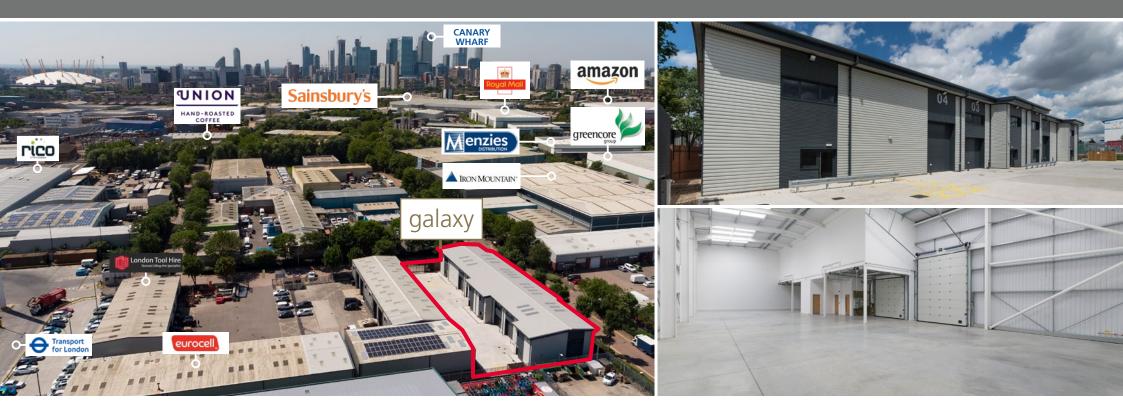

## galaxy

CRESCENT COURT BUSINESS CENTRE III CANNING TOWN III LONDON III E16 4TG

#### LOCATION

Located in a prominent position on North Crescent, within the Cody Road industrial and business area. Neighbouring occupiers include; DHL, TfL, Iron Mountain and Royal Mail. The A12 & A13 East India Dock Road are both within half a mile of the property & Star Lane (DLR) Station is within 5 minutes walking distance.