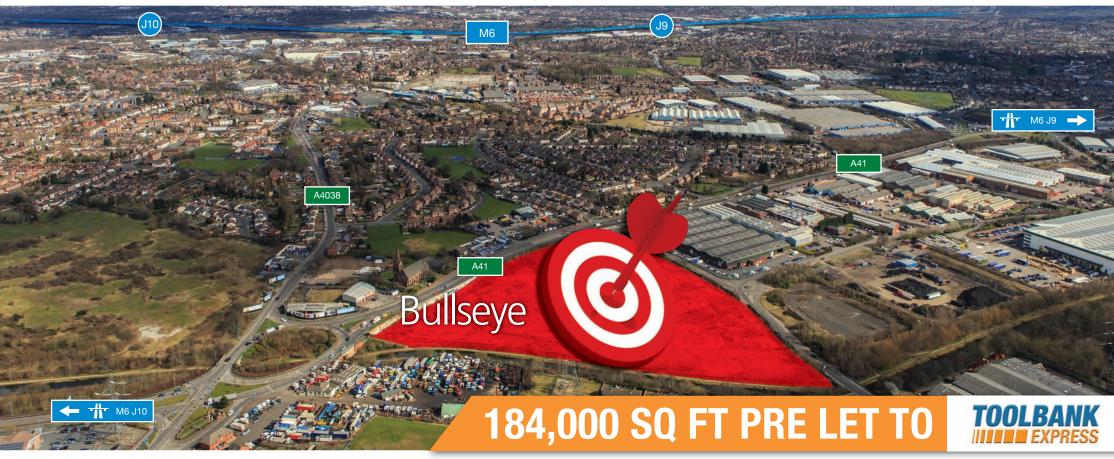

# WEDNESBURY

- Prominent Black Country New Road Site (A41)
- Excellent access to M6 (J9) 2.6 miles, (J10) 3.0 miles

# Bullseye New industrial/warehouse unit - Available Q3 2016

Unit 1184,000 sq ft (17,094 sq m): pre-let to Toolbank Express Unit 242,200sq ft (3,920 sq m): available Q3 2016

## **Communications**

BULLSEYE is located in a prominent position on the A41 Black Country New Road with access off Bull Lane. J10 of the M6 is approximately 3 miles to the northeast of the site and J9 of the M6 lies approximately 2.6 miles to the east.