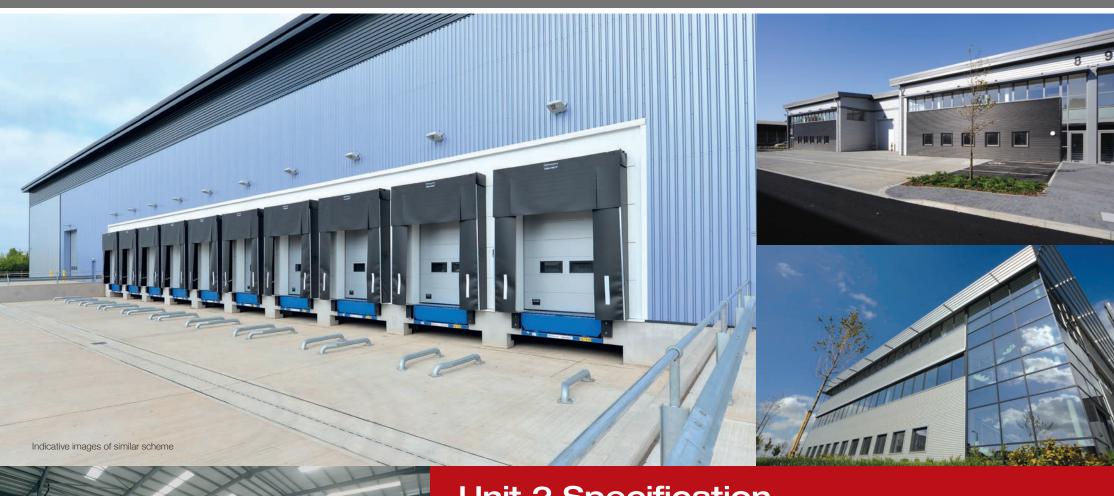

## **Unit 2 Specification**

#### **EXTERNAL**

- Secure yard
- High quality landscaping
- 32 car parking spaces

#### WAREHOUSE

- Clear height to underside of haunch 10m
- 2 level access doors
- 3 dock loading doors
- Floor loading 50KN/m2

### **OFFICE**

- Suspended ceilings
- LG3 lighting
- Raised floors