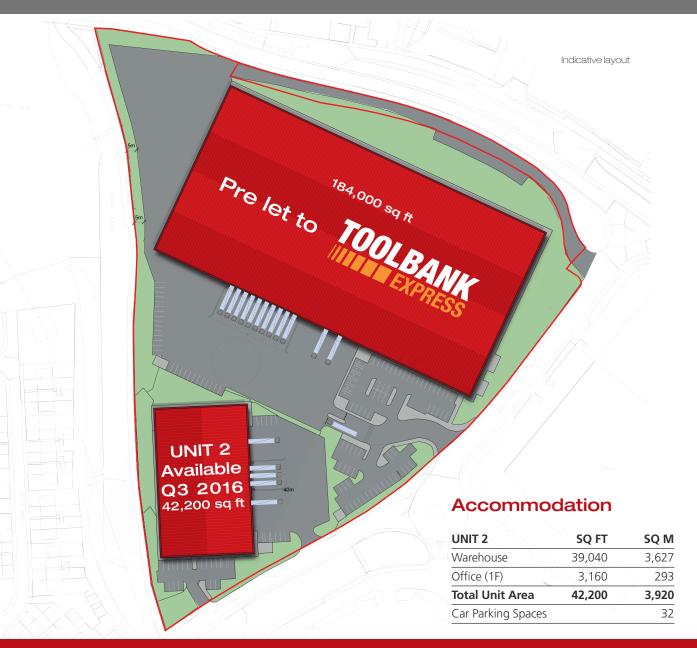

# Bullseye New industrial/warehouse unit - Available Q3 2016

Unit 1184,000 sq ft (17,094 sq m): pre-let to Toolbank Express Unit 242,200sq ft (3,920 sq m): available Q3 2016

42,200 sq ft New Build Industrial Warehouse Unit - Available Q3 2016

## **Unit 2 Specification**