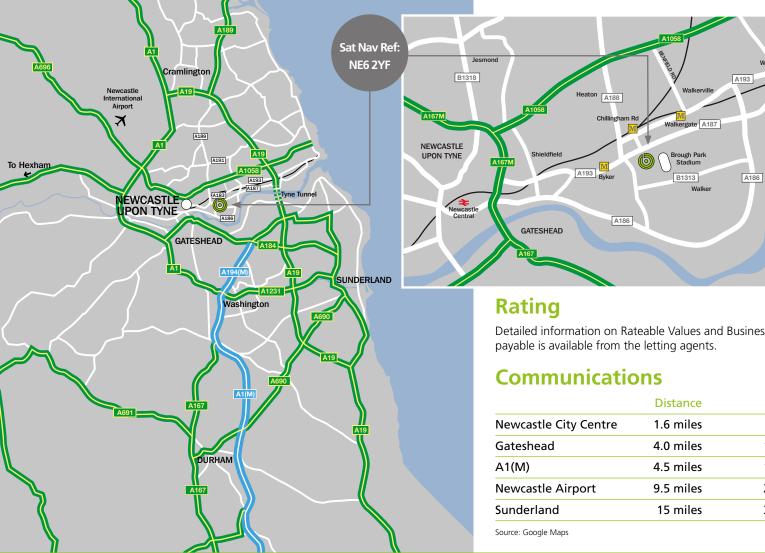

### Location

INDUSTRIAL

TRUST

BR

The popular and well established Brough Park Trading Estate lies on the south side of the A187 Fossway approximately 2 miles to the east of Newcastle City Centre and close to the Newcastle Shopping Park and B&Q.

Detailed information on Rateable Values and Business Rates

|                       | Distance  | Time    |
|-----------------------|-----------|---------|
| Newcastle City Centre | 1.6 miles | 5 mins  |
| Gateshead             | 4.0 miles | 12 mins |
| A1(M)                 | 4.5 miles | 10 mins |
| Newcastle Airport     | 9.5 miles | 25 mins |
| Sunderland            | 15 miles  | 30 mins |
| Country Country Maria |           |         |