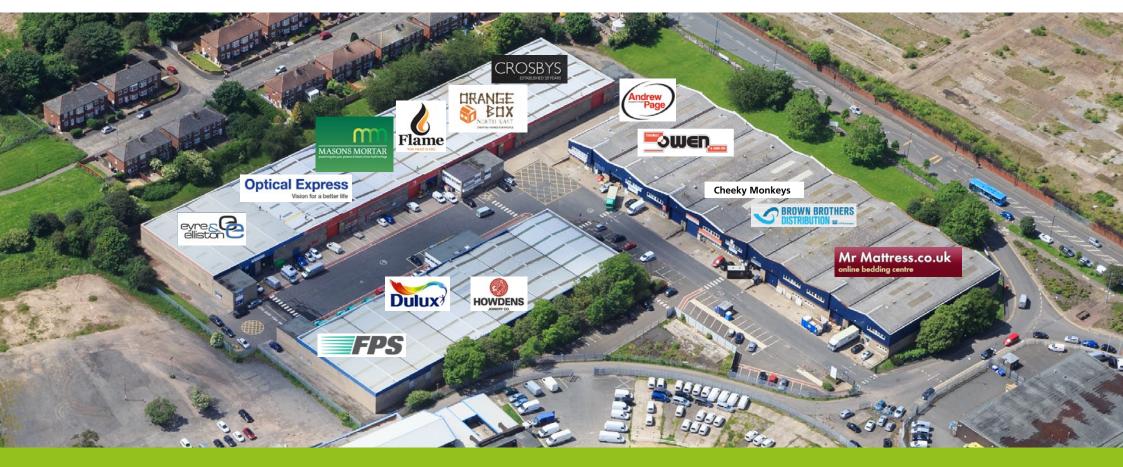

# Brough Park

BROUGH PARK TRADING ESTATE SOSSWAY NEWCASTLE UPON TYNE NE6 2YF

## Trade counter/ warehouse units

Central location only 2 miles east of Newcastle City Centre Unit sizes from **460 m<sup>2</sup> (4,950 sq.ft.)** to **1,552 m<sup>2</sup> (16,387 sq.ft.)** 

## Accommodation/Occupiers

| Unit<br>No. | Area<br>m² | Area<br>Sq.ft. | Tenant Name                           |  |
|-------------|------------|----------------|---------------------------------------|--|
| 1           | 466        | 5,012          | Vacant                                |  |
| 2/3         | 1,170      | 12,594         | Howden Joinery<br>Properties Ltd      |  |
| 4           | 465        | 5,005          | J P McDougall & Co Ltd                |  |
| 5/6         | 1,065      | 11,464         | Ferraris Piston Service Ltd           |  |
| 7/8         | 1,058      | 11,390         | Eyre & Elliston Ltd                   |  |
| 9/10        | 927        | 9,980          | Optical Express                       |  |
| 11          | 460        | 4,950          | Masons Mortar Ltd                     |  |
| 12          | 613        | 6,595          | Flame Heating Spares                  |  |
| 13          | 584        | 6,283          | Orange Box                            |  |
| 14          | 1,522      | 16,387         | Bob Crosby Agencies                   |  |
| 15          | 735        | 7,912          | Andrew Page Ltd                       |  |
| 16          | 735        | 7,912          | Thomas Owen & Sons<br>(Newcastle) Ltd |  |
| 17          | 735        | 7,912          | Thomas Owen & Sons<br>(Newcastle) Ltd |  |
| 18          | 736        | 7,917          | Cheeky Monkeys                        |  |
| 19          | 734        | 7,901          | Brown Brothers                        |  |
| 20          | 735        | 7,912          | New Bridge Street Bedding<br>Centre   |  |
| 21/22       | 735        | 7,912          | New Bridge Street Bedding<br>Centre   |  |