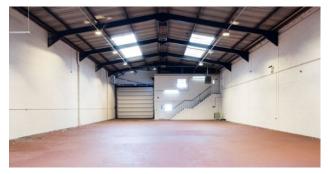

### Description

The Brough Park Trading Estate, which is benefiting from a comprehensive upgrade programme, comprises a series of portal framed units arranged in three terraced blocks. Each are constructed having cavity brickwork walls with high level insulated cladding. The roof areas are double pitched with an insulated profile sheeted covering incorporating translucent rooflights.

Internally the units have a clear height of 5m and incorporate both ladies and gents WC facilities and a range of office space which varies in relation to the size of the unit.

Externally the units have a concrete apron and parking area to the front which provides vehicular access by way of steel roller shutter loading doors each 4.8m wide x 4.6m high.

### **Services**

- The units are provided with mains supplies of gas, water and three phase electricity.
- Lighting throughout the units is predominantly by fluorescent strips.
- A number of the units have gas fired, warm air blowers to the warehouse space whilst the office space is heated by way of gas fired boilers serving panel radiators to the larger units and by way of electric heaters to the smaller units.