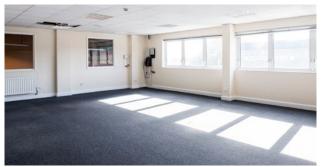

Internally the units have a clear height of 5m and incorporate both ladies and gents WC facilities and a range of office space which varies in relation to the size of the unit.

Externally the units have a concrete apron and parking area to the front which provides vehicular access by way of steel roller shutter loading doors each 4.8m wide x 4.6m high.