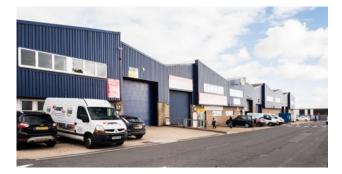

### Description

The Brough Park Trading Estate, which is benefiting from a comprehensive upgrade programme, comprises a series of portal framed units arranged in three terraced blocks. Each are constructed having cavity brickwork walls with high level insulated cladding. The roof areas are double pitched with an insulated profile sheeted covering incorporating translucent rooflights.

Internally the units have a clear height of 5m and incorporate both ladies and gents WC facilities and a range of office space which varies in relation to the size of the unit.

Externally the units have a concrete apron and parking area to the front which provides vehicular access by way of steel roller shutter loading doors each 4.8m wide x 4.6m high.