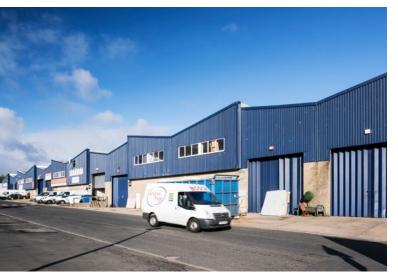

### Description

The Brough Park Trading Estate, which is benefiting from a comprehensive upgrade programme, comprises a series of portal framed units arranged in three terraced blocks. Each are constructed having cavity brickwork walls with high level insulated cladding. The roof areas are double pitched with an insulated profile sheeted covering incorporating translucent rooflights.

Internally the units have a clear height of 5m and incorporate both ladies and gents WC facilities and a range of office space which varies in relation to the size of the unit.

Externally the units have a concrete apron and parking area to the front which provides vehicular access by way of steel roller shutter loading doors each 4.8m wide x 4.6m high.