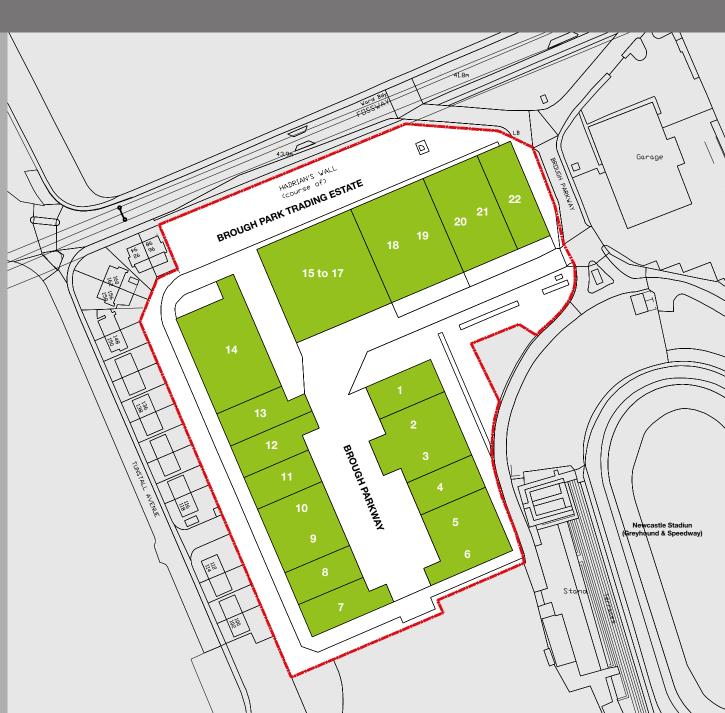

## Accommodation/Occupiers

| Unit<br>No. | Area<br>m² | Area<br>Sq.ft. | Tenant Name                           |  |
|-------------|------------|----------------|---------------------------------------|--|
| 1           | 466        | 5,012          | Vacant                                |  |
| 2/3         | 1,170      | 12,594         | Howden Joinery<br>Properties Ltd      |  |
| 4           | 465        | 5,005          | J P McDougall & Co Ltd                |  |
| 5/6         | 1,065      | 11,464         | Ferraris Piston Service Ltd           |  |
| 7/8         | 1,058      | 11,390         | Eyre & Elliston Ltd                   |  |
| 9/10        | 927        | 9,980          | Optical Express                       |  |
| 11          | 460        | 4,950          | Masons Mortar Ltd                     |  |
| 12          | 613        | 6,595          | Flame Heating Spares                  |  |
| 13          | 584        | 6,283          | Orange Box                            |  |
| 14          | 1,522      | 16,387         | Bob Crosby Agencies                   |  |
| 15          | 735        | 7,912          | Andrew Page Ltd                       |  |
| 16          | 735        | 7,912          | Thomas Owen & Sons<br>(Newcastle) Ltd |  |
| 17          | 735        | 7,912          | Thomas Owen & Sons<br>(Newcastle) Ltd |  |
| 18          | 736        | 7,917          | Cheeky Monkeys                        |  |
| 19          | 734        | 7,901          | Brown Brothers                        |  |
| 20          | 735        | 7,912          | New Bridge Street Bedding<br>Centre   |  |
| 21/22       | 735        | 7,912          | New Bridge Street Bedding<br>Centre   |  |