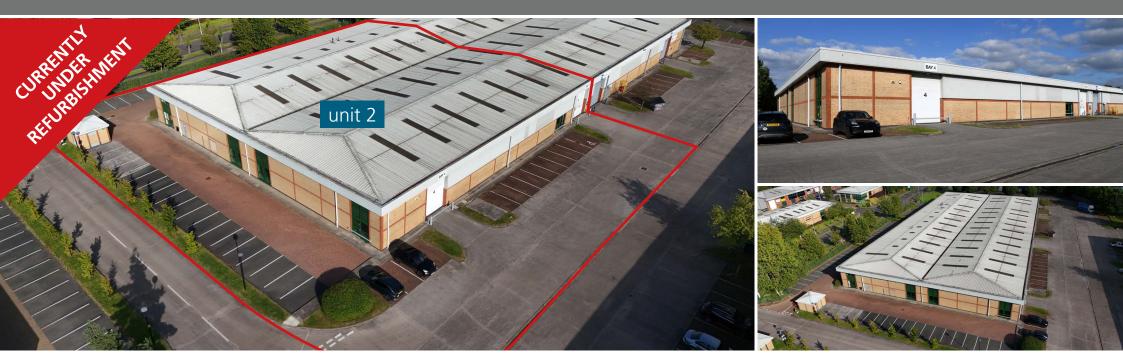

## castlehill industrial estate

HORSFIELD WAY SREDBURY STOCKPORT SK6 2SU

# Refurbished Warehouse / Industrial Unit 26,991 sq ft (2,507.5 sq m) **TO LET**

- Self-contained secure estate
- To be fully refurbished
- 0.5 miles to J25 M60

- Rapid access to Manchester Airport (5 miles)
- Minimum EPC rating of B

- 6.2m eaves height
- High quality, two storey offices
  - STOCKPORT

## castlehill industrial estate

HORSFIELD WAY ■ BREDBURY ■ STOCKPORT ■ SK6 2SU

|        | sq ft  | sq m    |
|--------|--------|---------|
| Unit 2 | 26,991 | 2,507.5 |