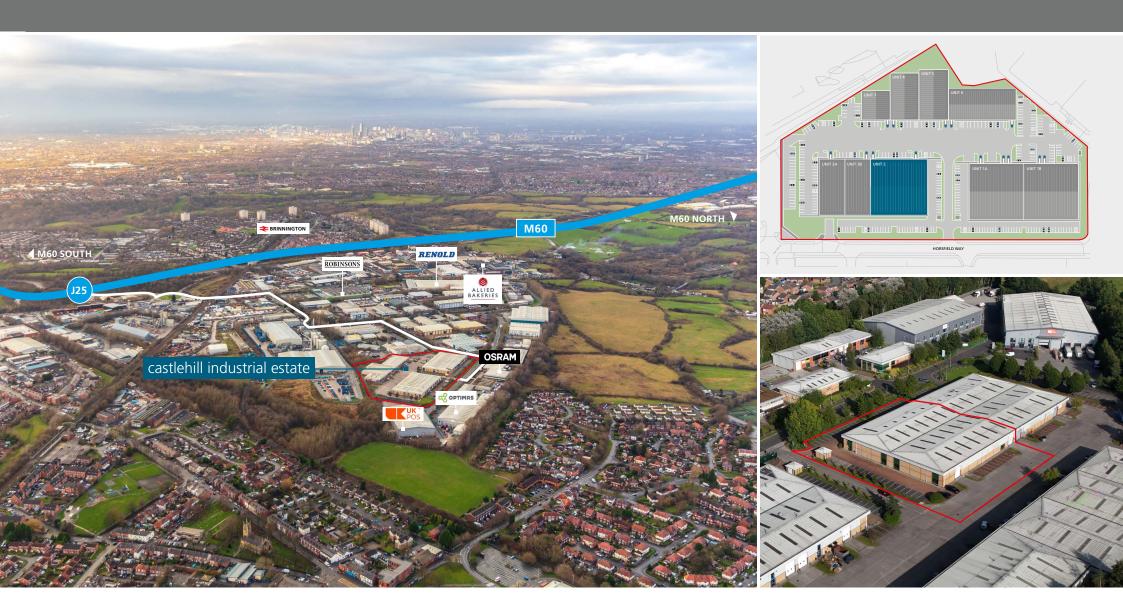

## LOCATION

Castlehill Industrial Estate is situated within one of South Manchester's principal estates and is located within 0.5 miles of Junction 25 of the M60.

Access is provided from Junction 25 by heading northbound along Ashton Road (A6017) towards Denton then taking the first right onto Bredbury Parkway and first right onto Corrie Way.

#### TO DENTON/ASHTON/OLDHAM AND M67/M62 EAST/M66 M60 ASTLE A castlehill industrial estate CROMWELL WAY J25 BRINNINGTON STUART RD SOUTHSIDE A601 CORRIE WAY STOCKPORT ROWEST STOCKPORT RD WEST TO STOCKPORT, TRAFFORD, AIRPORT AND M56/M62 WEST/M61 BREDBURY M60 CROOKILLEY SAT NAV **SK6 2SU**

## COMMUNICATIONS

|                        | miles |
|------------------------|-------|
| M60 J25                | 0.5   |
| Stockport              | 2.8   |
| Manchester Airport     | 5     |
| M56 J1                 | 5.7   |
| Manchester City Centre | 8.5   |
| M6 J20                 | 18.8  |
| Liverpool              | 44.1  |
| Port of Liverpool      | 50.9  |
| Leeds                  | 51.6  |
| Birmingham             | 87.4  |
| Newcastle              | 152.6 |
| London                 | 201.4 |