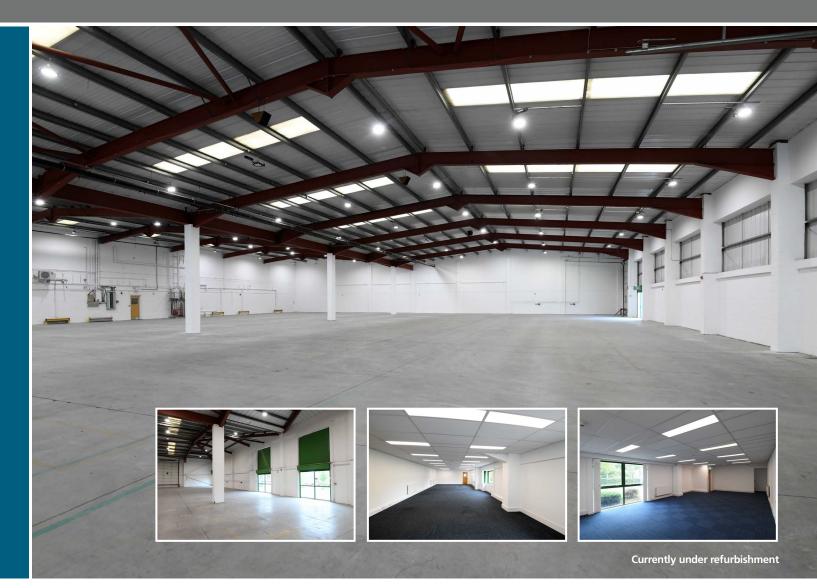

# Refurbished Warehouse / Industrial Unit 26,991 sq ft (2,507.5 sq m) **TO LET**

- Self-contained secure estate
- To be fully refurbished
- 0.5 miles to J25 M60

- Rapid access to Manchester Airport (5 miles)
- Minimum EPC rating of B

- 6.2m eaves height
- High quality, two storey offices
  - STOCKPORT

## **SPECIFICATION**

X2 ELECTRICALLY OPERATED LEVEL ACCESS LOADING DOORS

STOCKPORT

HIGH QUALITY, TWO STOREY OFFICE SPACE

DEDICATED CENTRAL

DELIVERY AREAS

RAPID ACCESS TO MANCHESTER AIRPORT (5 MILES)