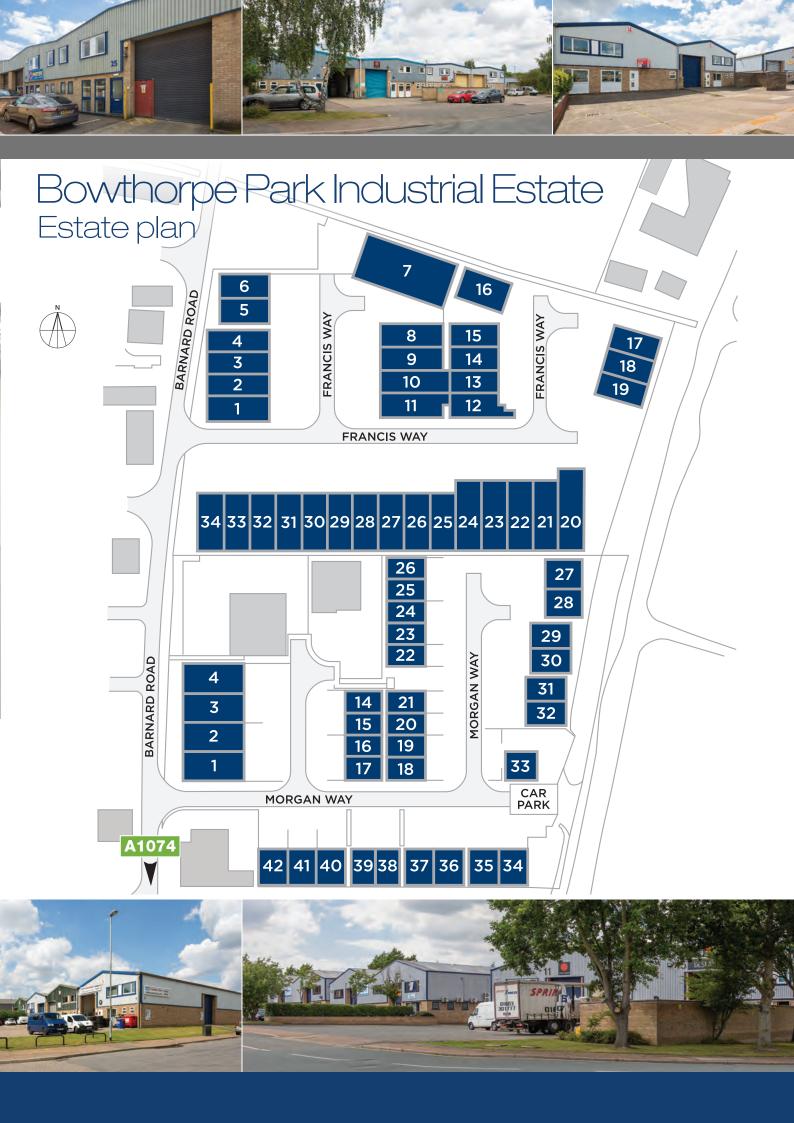

## Bowthorpe Park Industrial Estate is an actively managed industrial estate close to Norwich City Centre

Bowthorpe Park Industrial Estate comprises 255,000 sq ft of accommodation across 76 self contained and terraced units.

#### Location

The units are situated on Morgan Way and Francis Way comprising the Bowthorpe Park Industrial Estate within the Bowthorpe Employment area. It is recognised as an established industrial location conveniently situated