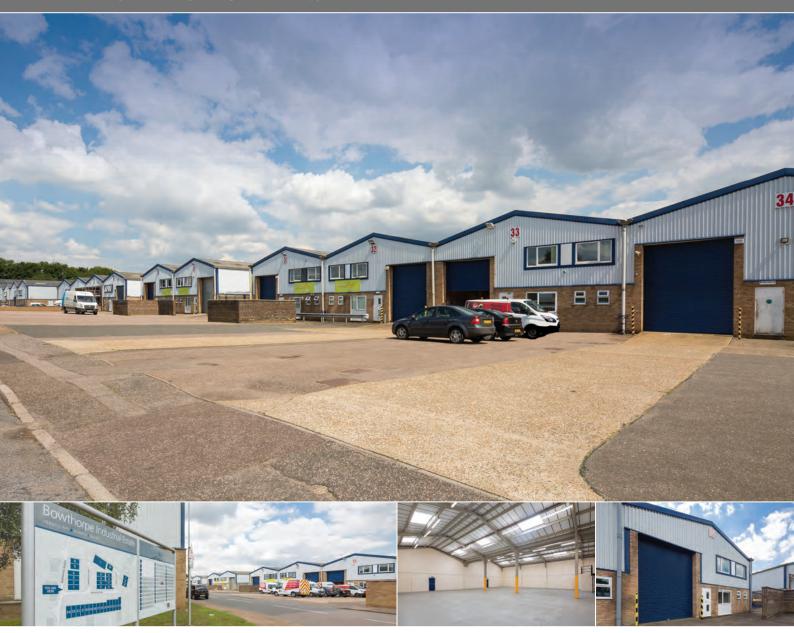

## Bowthorpe Park Industrial Estate is an actively managed industrial estate close to Norwich City Centre

Bowthorpe Park Industrial Estate comprises 255,000 sq ft of accommodation across 76 self contained and terraced units.

Units range from 2,000 sq ft up to 30,000 sq ft with each unit benefitting from the following;

- Newly refurbished units available
- Dedicated offices and WC facilities
- Roller shutter door access

- Generous car parking
- 3 phase power supply
- Individual or shared yard area