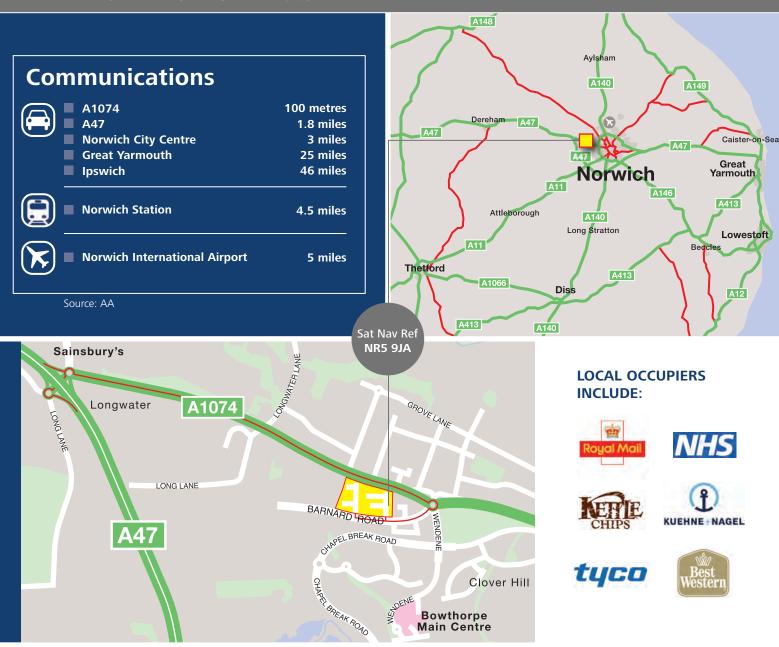

#### Location

The units are situated on Morgan Way and Francis Way comprising the Bowthorpe Park Industrial Estate within the Bowthorpe Employment area. It is recognised as an established industrial location conveniently situated

approximately 3 miles west of Norwich City Centre. Access is from the A1074 Dereham Road and the estate is within easy reach of the A47 Norwich southern bypass.